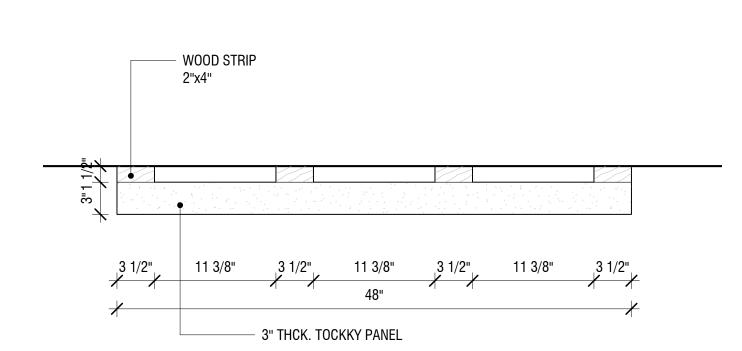

WALL BASE

\_\_\_\_\_ \_\_ \_\_\_ \_\_

3" THK. TOCKKY PANEL ATTACHED TO WALL WITH ADHESIVE

3" TOCKKY PANEL WITH 2"x4" WOOD 3 STRIPS AND ANCHORS - TYP. SECTION 1 1/2" = 1'-0"

3" THK. TOCKKY PANEL ATTACHED WITH 2"x4" WOOD STRIPS AND ANCHORS

2"x4" W00D STRIP ———

WALL BASE AS REQD.

4 <u>DETAIL</u> 6" = 1'-0"