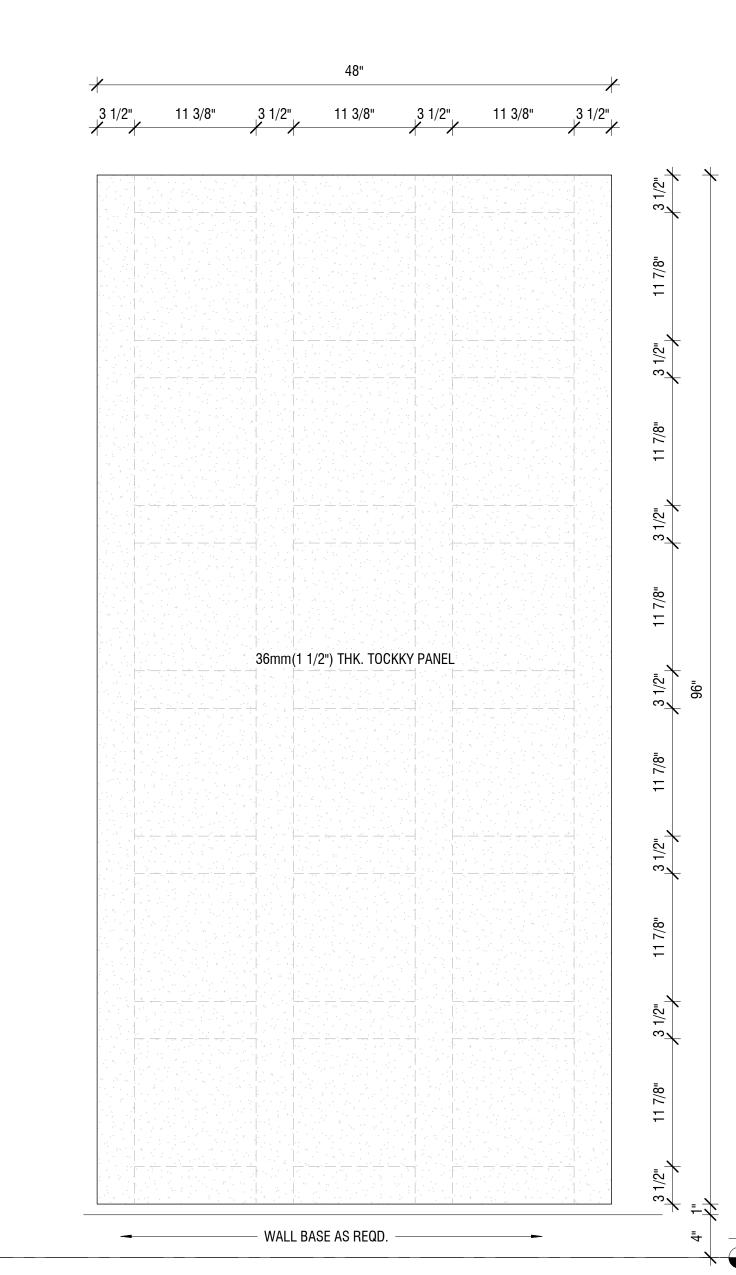

WALL BASE

1/2" TOCKKY PANEL WITH 2"x4" WOOD 2 STRIPS AND ANCHORS - ELEVATION 1 1/2" = 1'-0"

1/2" TOCKKY PANEL WITH 2"x4" WOOD 3 STRIPS AND ANCHORS - TYP. SECTION 1 1/2" = 1'-0"

\_\_\_\_\_

1/2" THK. TOCKKY PANEL ATTACHED WITH 2"x4" WOOD STRIPS AND ANCHORS