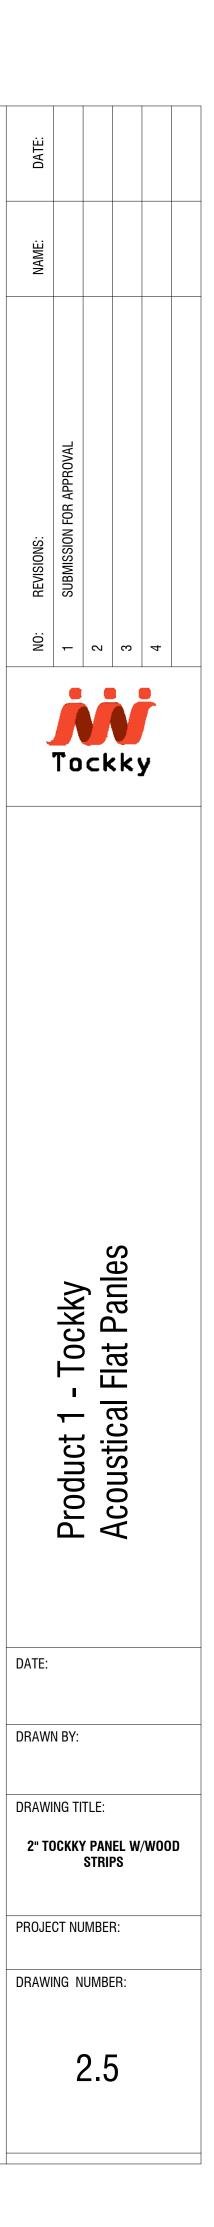

4 DETAIL 6" = 1'-0"

1 1/2" TOCKKY PANEL W/WOOD STRIPS 2.4

2" THK. TOCKKY PANEL ATTACHED TO WALL WITH ADHESIVE

2" TOCKKY PANEL ATTACHED WITH 3 ADHESIVE - TYP.SECTION 1 1/2" = 1'-0"

WALL BASE

\_\_\_\_\_

2" TOCKKY PANEL ATTACHED WITH ADHESIVE - SECTIONAL DETAIL 6" = 1'-0"

2" TOCKKY PANEL WITH 2"x4" WOOD 2 STRIPS AND ANCHORS - ELEVATION 1 1/2" = 1'-0"

2" TOCKKY PANEL WITH 2"x4" WOOD 3 STRIPS AND ANCHORS - TYP. SECTION 1 1/2" = 1'-0"

WALL BASE AS REQD. -

2"x4" WOOD

Strip -

4 <u>DETAIL</u> 6" = 1'-0"