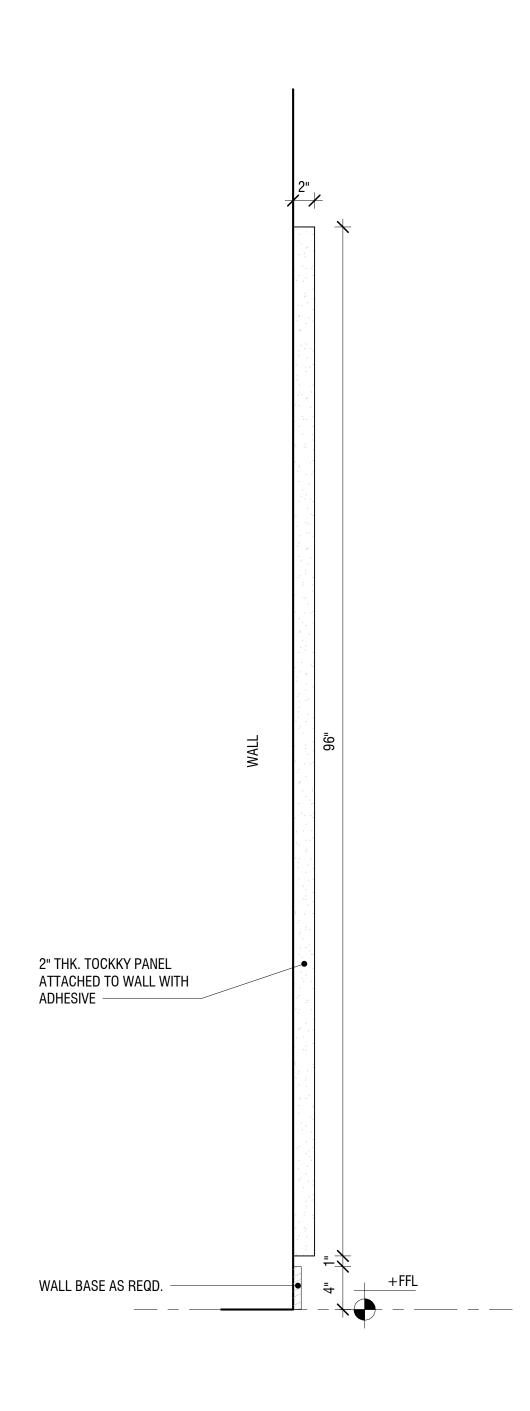

4 DETAIL 6" = 1'-0"

1 1/2" TOCKKY PANEL W/WOOD STRIPS 2.4

2" THK. TOCKKY PANEL ATTACHED TO WALL WITH ADHESIVE

2" TOCKKY PANEL ATTACHED WITH 3 ADHESIVE - TYP.SECTION 1 1/2" = 1'-0"

WALL BASE

\_\_\_\_\_

2" TOCKKY PANEL ATTACHED WITH ADHESIVE - SECTIONAL DETAIL 6" = 1'-0"

2" TOCKKY PANEL WITH 2"x4" WOOD 2 STRIPS AND ANCHORS - ELEVATION 1 1/2" = 1'-0"

2" TOCKKY PANEL WITH 2"x4" WOOD 3 STRIPS AND ANCHORS - TYP. SECTION 1 1/2" = 1'-0"

WALL BASE AS REQD. -

2"x4" WOOD

Strip -

4 <u>DETAIL</u> 6" = 1'-0"