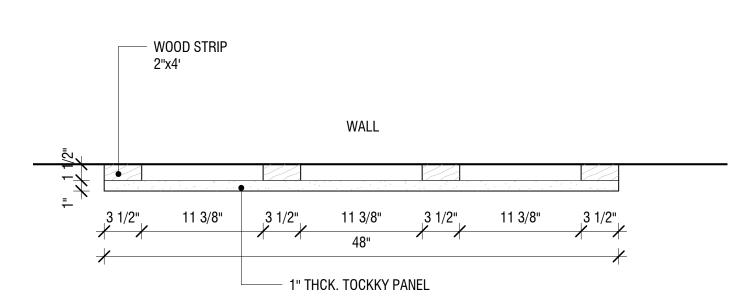

## 1" TOCKKY PANEL WITH 2"x4" WOOD 2 STRIPS AND ANCHORS - ELEVATION 1 1/2" = 1'-0"

1" THK. TOCKKY PANEL Attached with 2"x4" wood Strips and anchors ------

2"x4" W00D STRIP -

3 STRIPS AND ANCHORS - TYP. SECTION 1 1/2" = 1'-0"