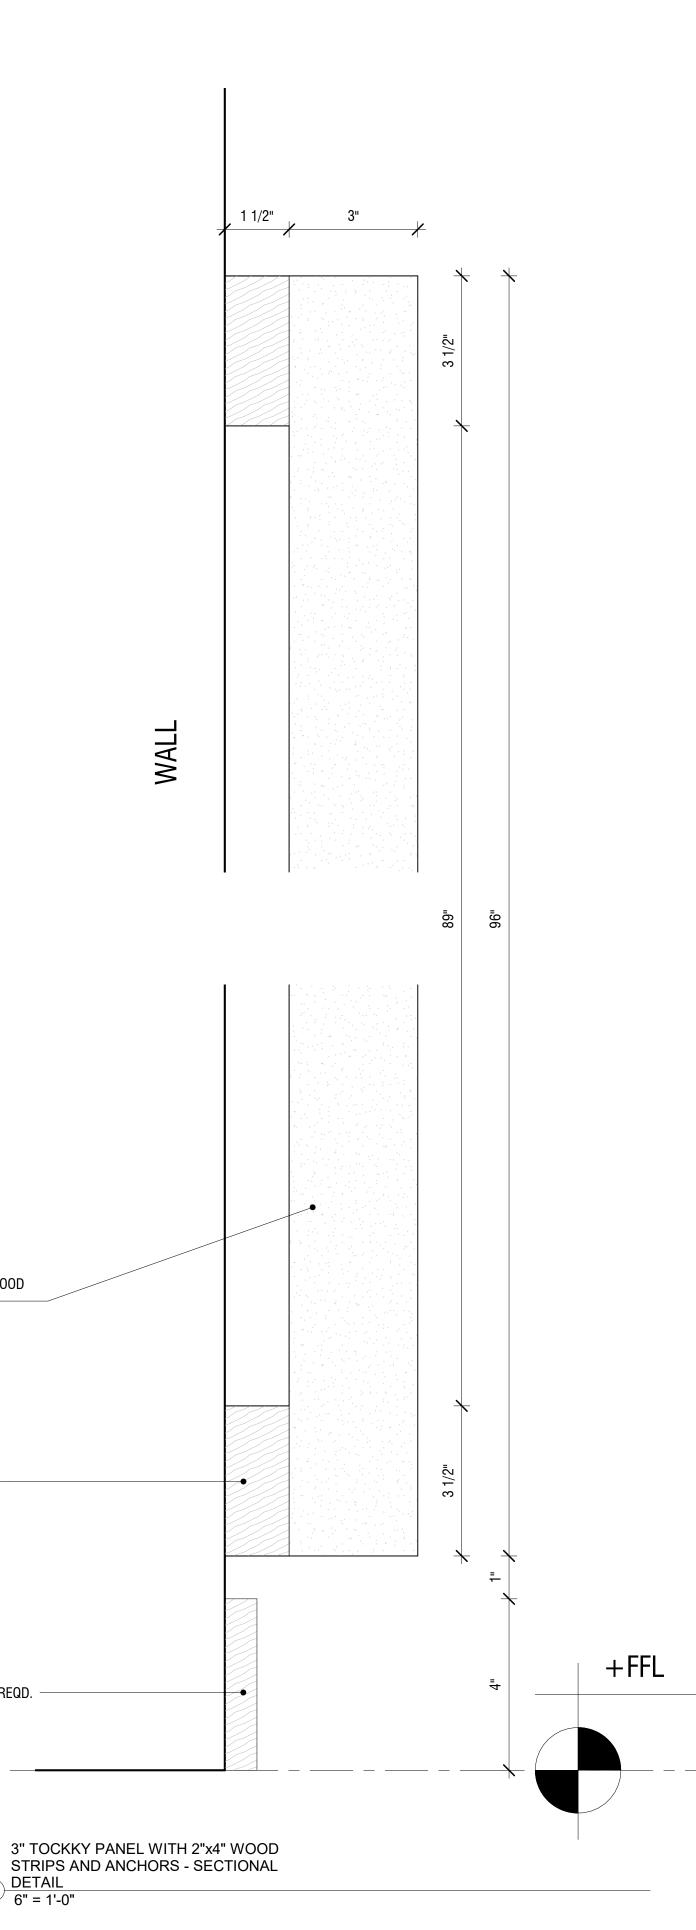

WALL BASE

\_\_\_\_\_ \_\_ \_\_\_ \_\_

3" THK. TOCKKY PANEL ATTACHED TO WALL WITH ADHESIVE

3" TOCKKY PANEL WITH 2"x4" WOOD 3 STRIPS AND ANCHORS - TYP. SECTION 1 1/2" = 1'-0"

3" THK. TOCKKY PANEL ATTACHED WITH 2"x4" WOOD STRIPS AND ANCHORS

2"x4" W00D STRIP ———

WALL BASE AS REQD.

4 <u>DETAIL</u> 6" = 1'-0"