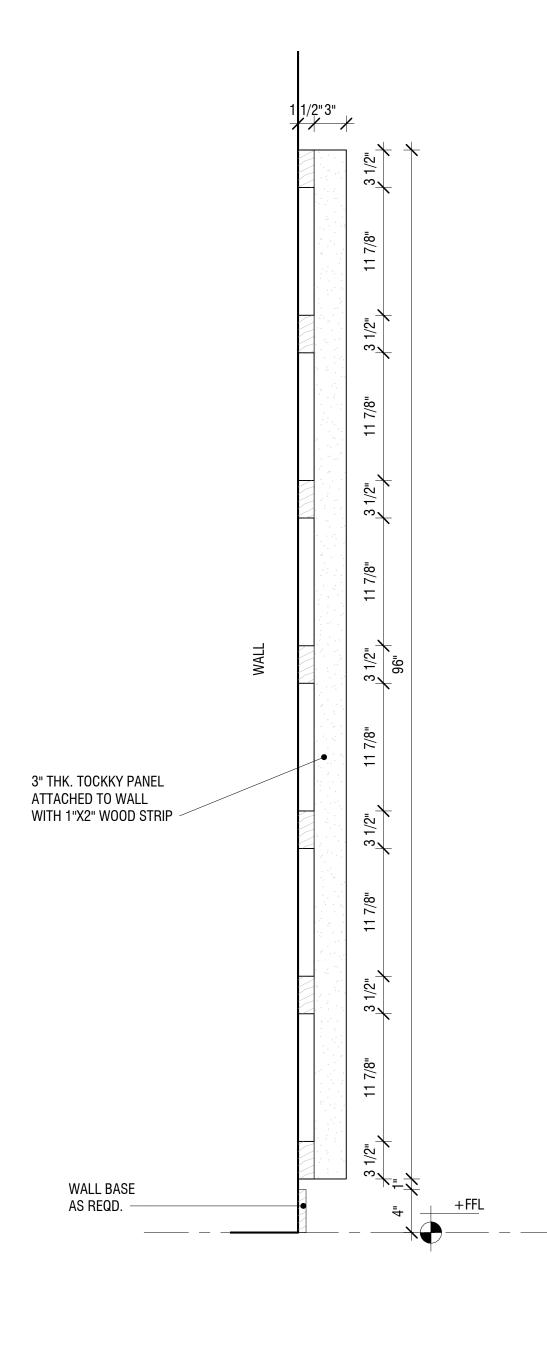

WALL BASE

\_\_\_\_\_ \_\_ \_\_\_ \_\_

3" THK. TOCKKY PANEL ATTACHED TO WALL WITH ADHESIVE

3" TOCKKY PANEL WITH 2"x4" WOOD 3 STRIPS AND ANCHORS - TYP. SECTION 1 1/2" = 1'-0"

3" THK. TOCKKY PANEL ATTACHED WITH 2"x4" WOOD STRIPS AND ANCHORS

2"x4" W00D STRIP ———

WALL BASE AS REQD.

4 <u>DETAIL</u> 6" = 1'-0"