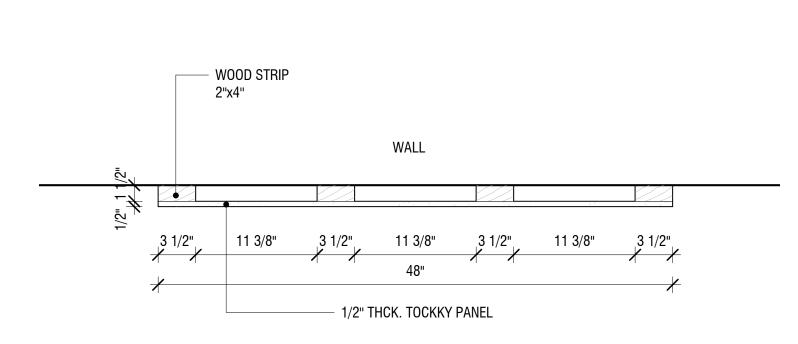

WALL BASE

1/2" TOCKKY PANEL WITH 2"x4" WOOD 2 STRIPS AND ANCHORS - ELEVATION 1 1/2" = 1'-0"

1/2" TOCKKY PANEL WITH 2"x4" WOOD 3 STRIPS AND ANCHORS - TYP. SECTION 1 1/2" = 1'-0"

\_\_\_\_\_

1/2" THK. TOCKKY PANEL ATTACHED WITH 2"x4" WOOD STRIPS AND ANCHORS