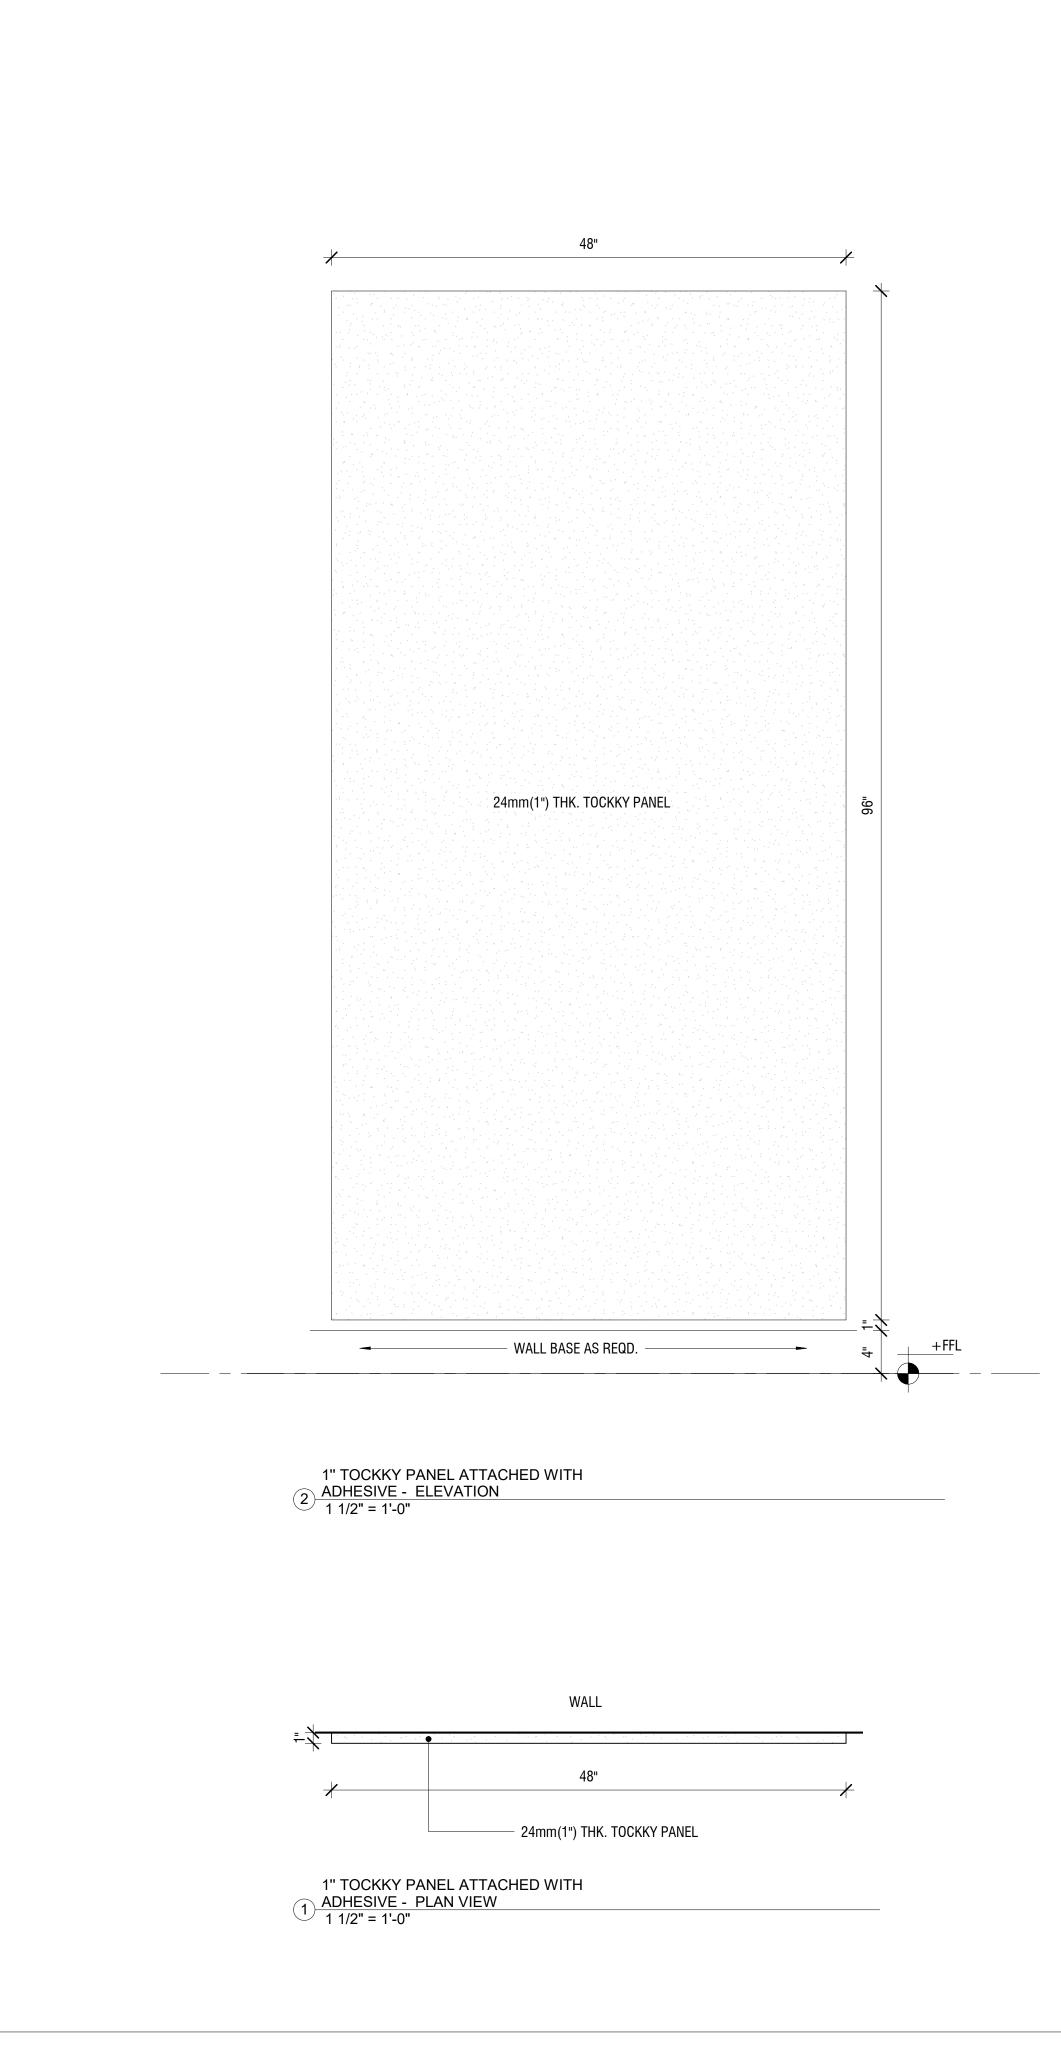

3/4" TOCKKY PANEL WITH 2"x4" WOOD

1" TOCKKY PANEL ATTACHED WITH ADHESIVE - SECTIONAL DETAIL 6" = 1'-0"

WALL BASE -

1" THK. TOCKKY PANEL ATTACHED TO WALL WITH ADHESIVE