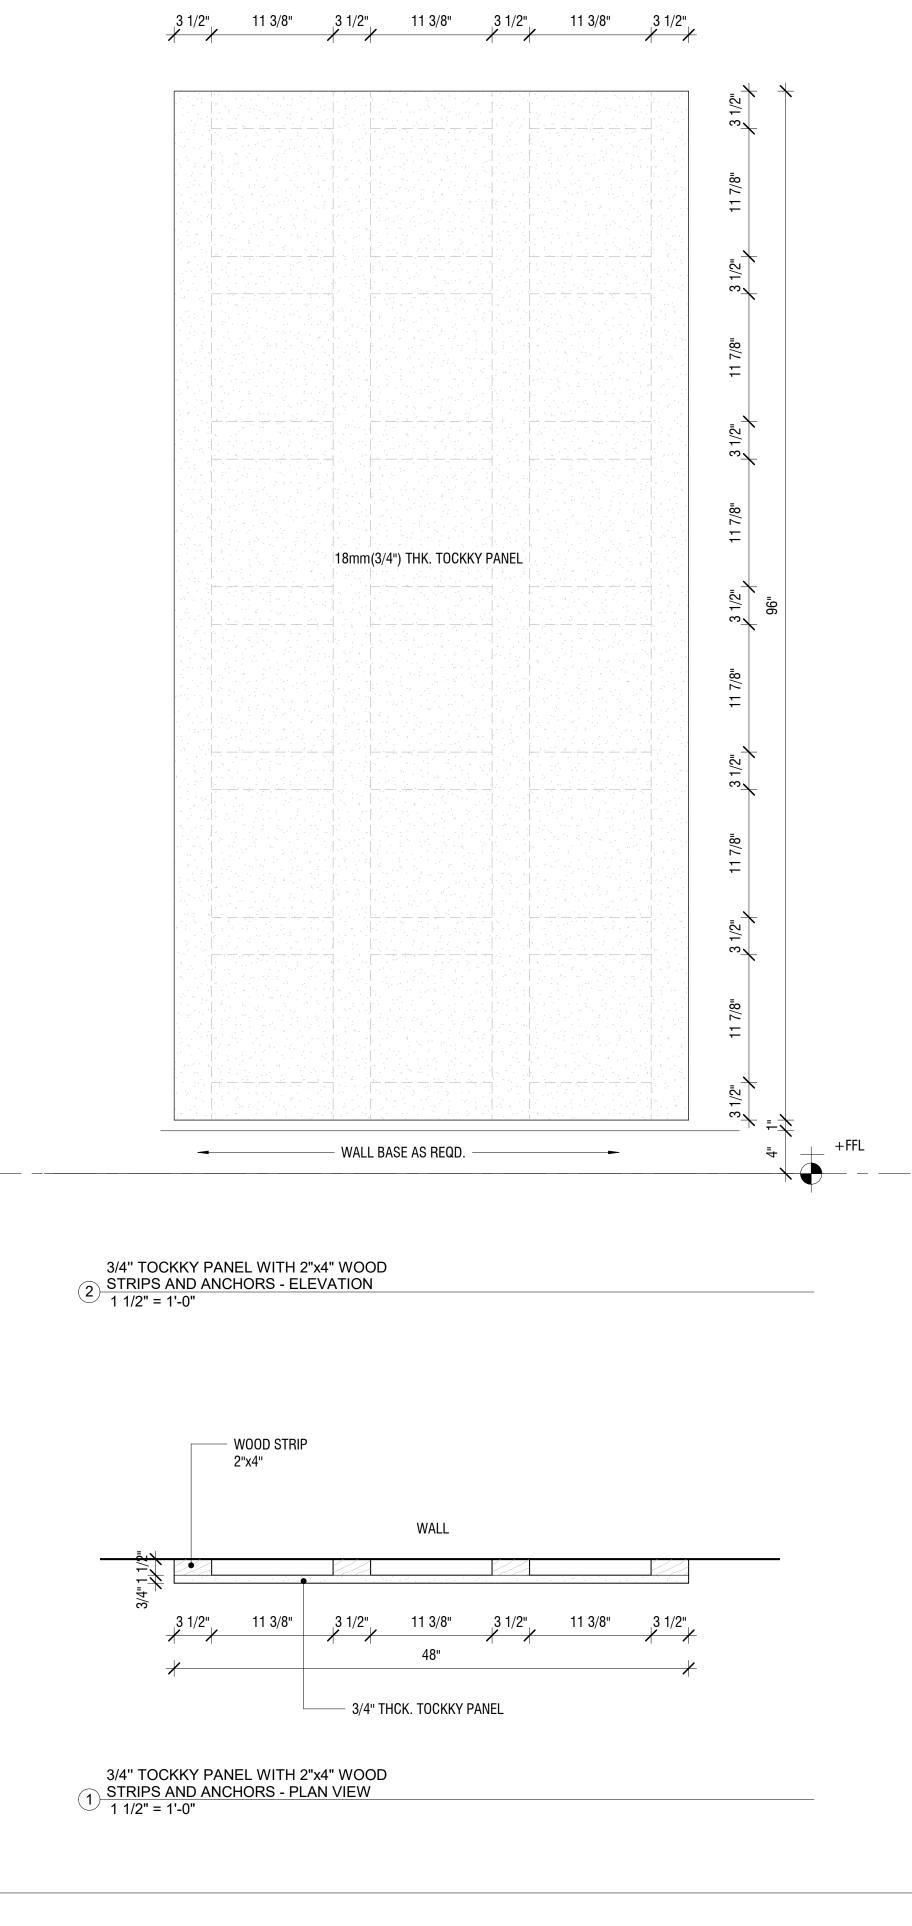

2"x4" WOOD STRIP

WALL BASE AS REQD.

3/4" TOCKKY PANEL ATTACHED WITH 3 ADHESIVE - TYP.SECTION 1 1/2" = 1'-0"

WALL BASE

3/4" TOCKKY PANEL ATTACHED WITH ADHESIVE - SECTIONAL DETAIL 6" = 1'-0"

48"

STRIPS AND ANCHORS - SECTIONAL  $4 \frac{\text{DETAIL}}{6" = 1'-0"}$ 

3/4" TOCKKY PANEL WITH 2"x4" WOOD 3 STRIPS AND ANCHORS - TYP. SECTION 1 1/2" = 1'-0"

3/4" THK. TOCKKY PANEL ATTACHED WITH 2"x4" WOOD

STRIPS AND ANCHORS

2"x4" W00D

WALL BASE AS REQD.

N 1 2 8 4 **T**ockky Product 1 - Tockky Acoustical Flat Panles DATE: DRAWN BY: DRAWING TITLE: 3/4" TOCKKY PANEL W/WOOD STRIPS PROJECT NUMBER: DRAWING NUMBER: 2.2