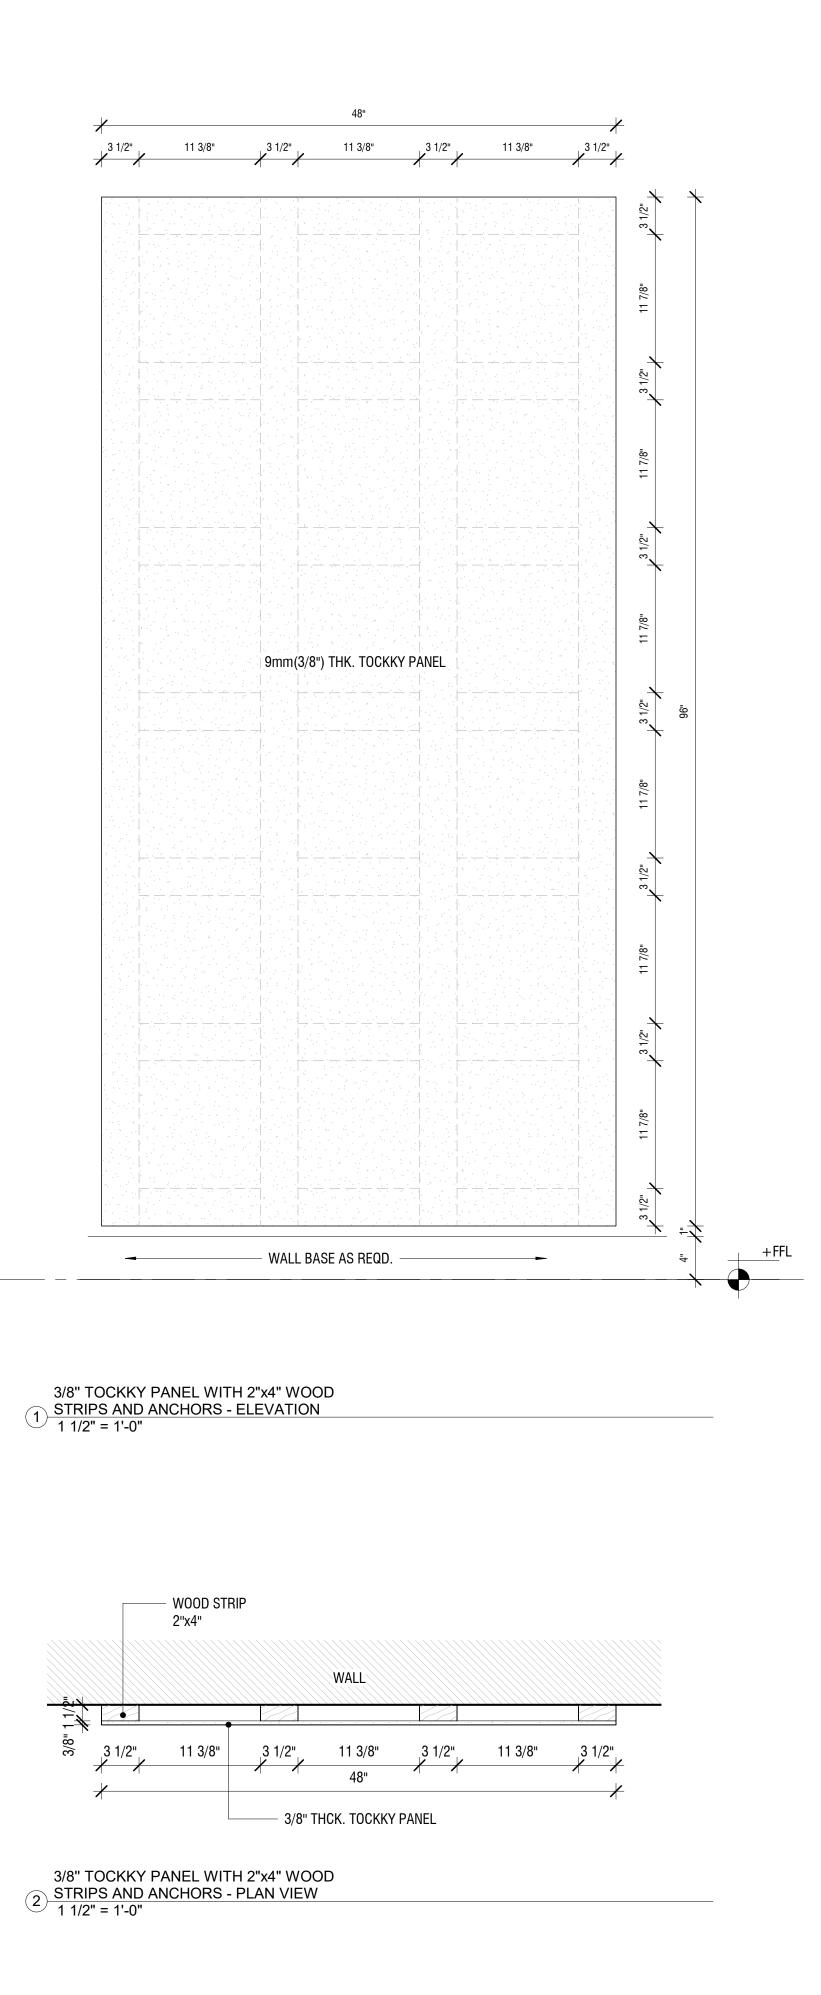

3/8" TOCKKY PANEL ATTACHED WITH 3 ADHESIVE - TYP.SECTION 1 1/2" = 1'-0"

. \_\_ \_\_\_\_

3/8" TOCKKY PANEL WITH 2"x4" WOOD 3 STRIPS AND ANCHORS - TYP. SECTION 1 1/2" = 1'-0"

3/8" TOCKKY PANEL WITH 2"x4" WOOD STRIPS AND ANCHORS - SECTIONAL 4 DETAIL 6" = 1'-0"

3/8" THK. TOCKKY PANEL ATTACHED WITH 2"x4" WOOD Strips and anchors –

2"x4" WOOD STRIP

WALL BASE AS REQD.

1/2" THK. TOCKKY PANEL ATTACHED TO WALL WITH ADHESIVE

1/2" TOCKKY PANEL ATTACHED WITH 3 ADHESIVE - TYP.SECTION 1 1/2" = 1'-0"