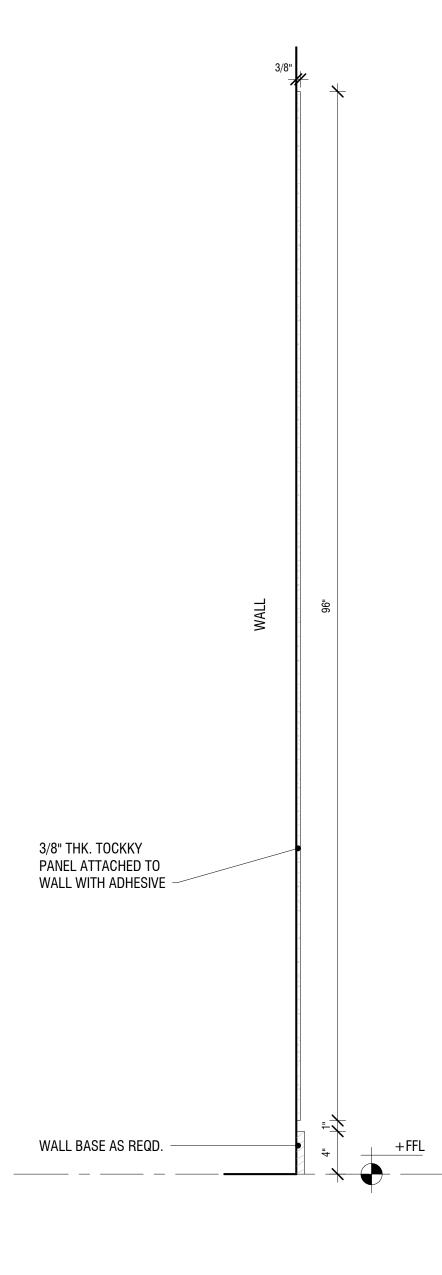

3/8" TOCKKY PANEL ATTACHED WITH 3 ADHESIVE - TYP.SECTION 1 1/2" = 1'-0"

. \_\_ \_\_\_\_

3/8" TOCKKY PANEL WITH 2"x4" WOOD 3 STRIPS AND ANCHORS - TYP. SECTION 1 1/2" = 1'-0"

3/8" TOCKKY PANEL WITH 2"x4" WOOD STRIPS AND ANCHORS - SECTIONAL 4 DETAIL 6" = 1'-0"