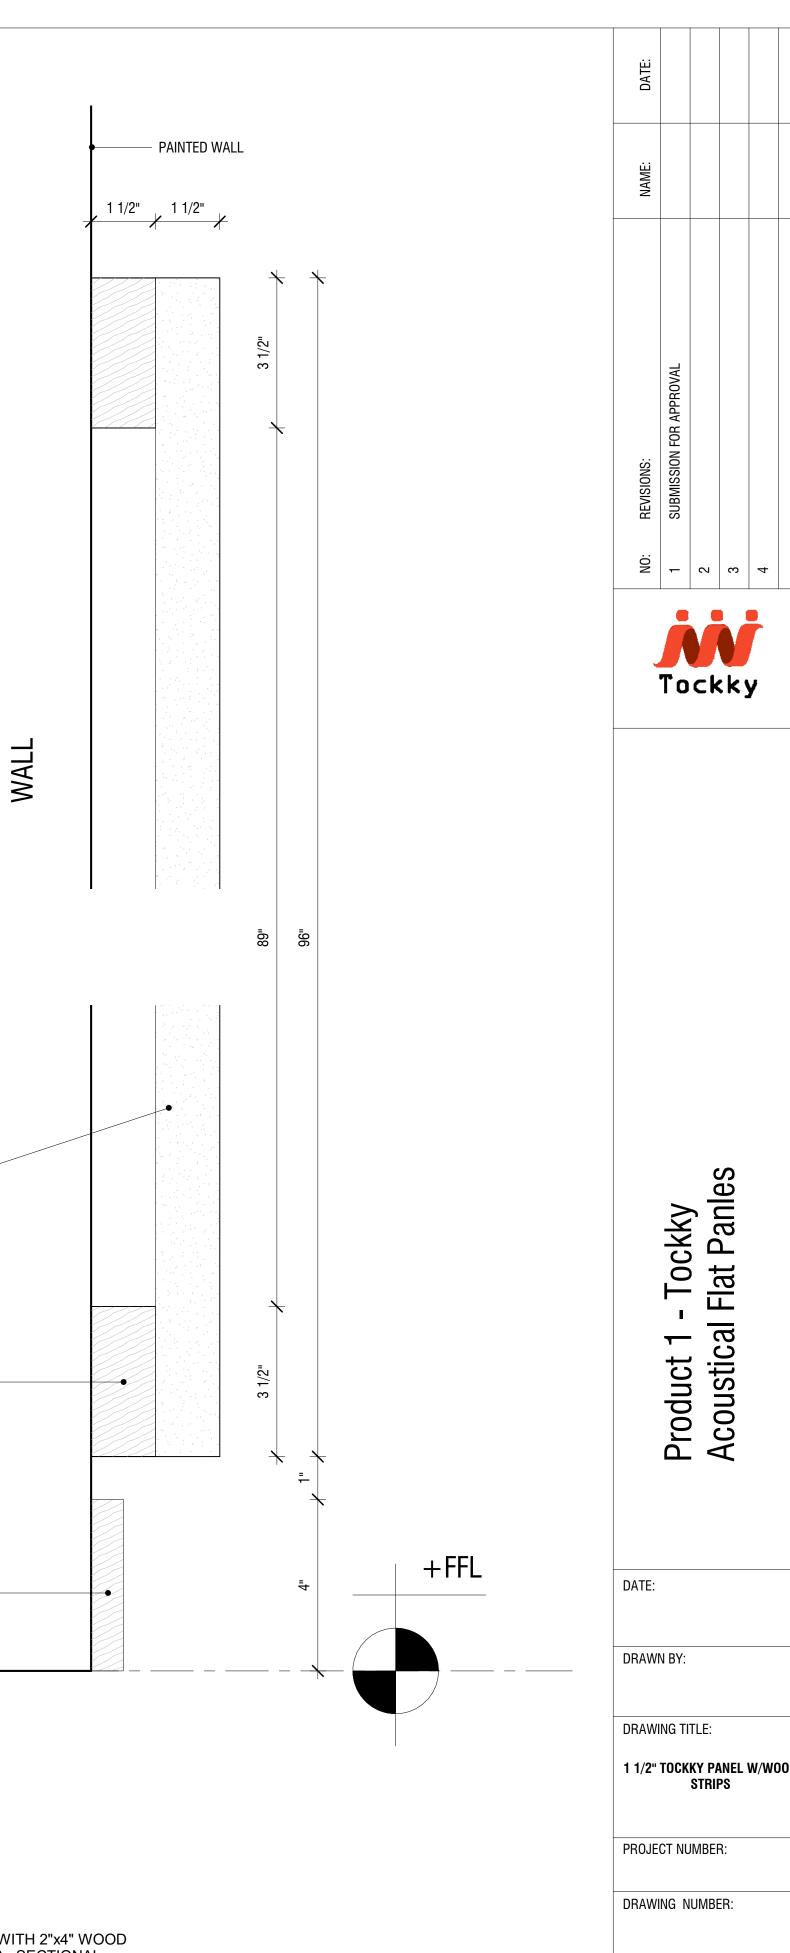

1" TOCKKY PANEL WITH 2"x4" WOOD

WALL BASE AS REQD.

4 DETAIL 6" = 1'-0"

1" TOCKKY PANEL W/WOOD STRIPS

+FFL

1 1/2" TOCKKY PANEL WITH 2"x4" WOOD 3 STRIPS AND ANCHORS - TYP. SECTION 1 1/2" = 1'-0"

WALL BASE AS REQD.

4 DETAIL 6" = 1'-0"

1 1/2" TOCKKY PANEL W/WOOD STRIPS 2.4

2" THK. TOCKKY PANEL ATTACHED TO WALL WITH ADHESIVE

2" TOCKKY PANEL ATTACHED WITH 3 ADHESIVE - TYP.SECTION 1 1/2" = 1'-0"

WALL BASE

\_\_\_\_\_

2" TOCKKY PANEL ATTACHED WITH ADHESIVE - SECTIONAL DETAIL 6" = 1'-0"