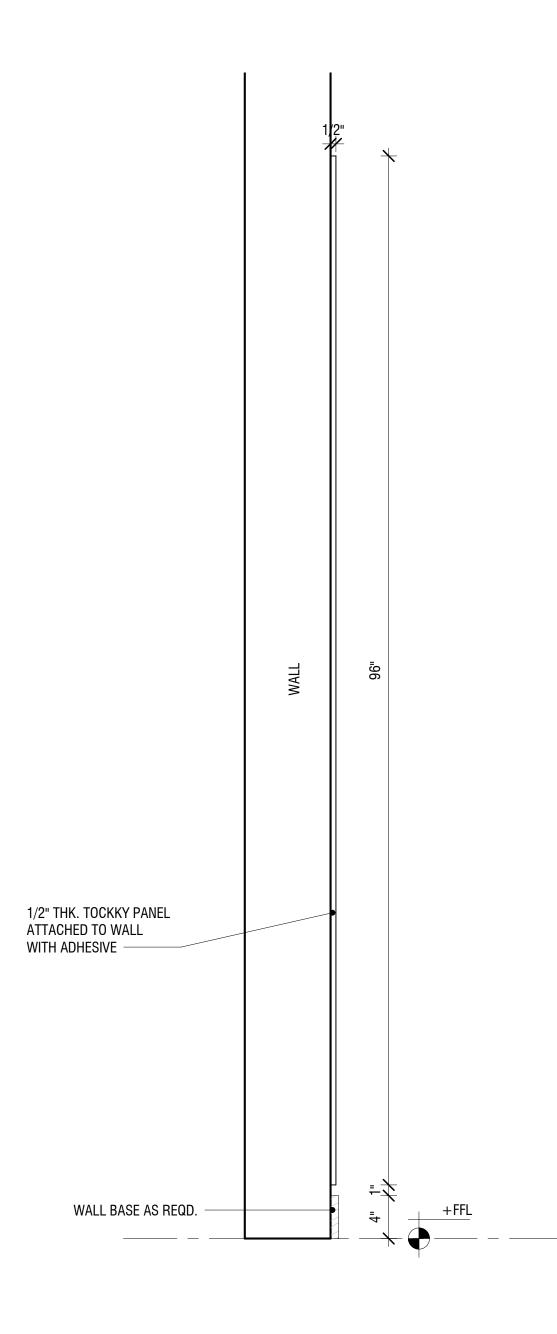

3/8" THK. TOCKKY PANEL ATTACHED WITH 2"x4" WOOD Strips and anchors –

2"x4" WOOD STRIP

WALL BASE AS REQD.

1/2" THK. TOCKKY PANEL ATTACHED TO WALL WITH ADHESIVE

1/2" TOCKKY PANEL ATTACHED WITH 3 ADHESIVE - TYP.SECTION 1 1/2" = 1'-0"

WALL BASE

1/2" TOCKKY PANEL WITH 2"x4" WOOD 2 STRIPS AND ANCHORS - ELEVATION 1 1/2" = 1'-0"

1/2" TOCKKY PANEL WITH 2"x4" WOOD 3 STRIPS AND ANCHORS - TYP. SECTION 1 1/2" = 1'-0"

\_\_\_\_\_

1/2" THK. TOCKKY PANEL ATTACHED WITH 2"x4" WOOD STRIPS AND ANCHORS