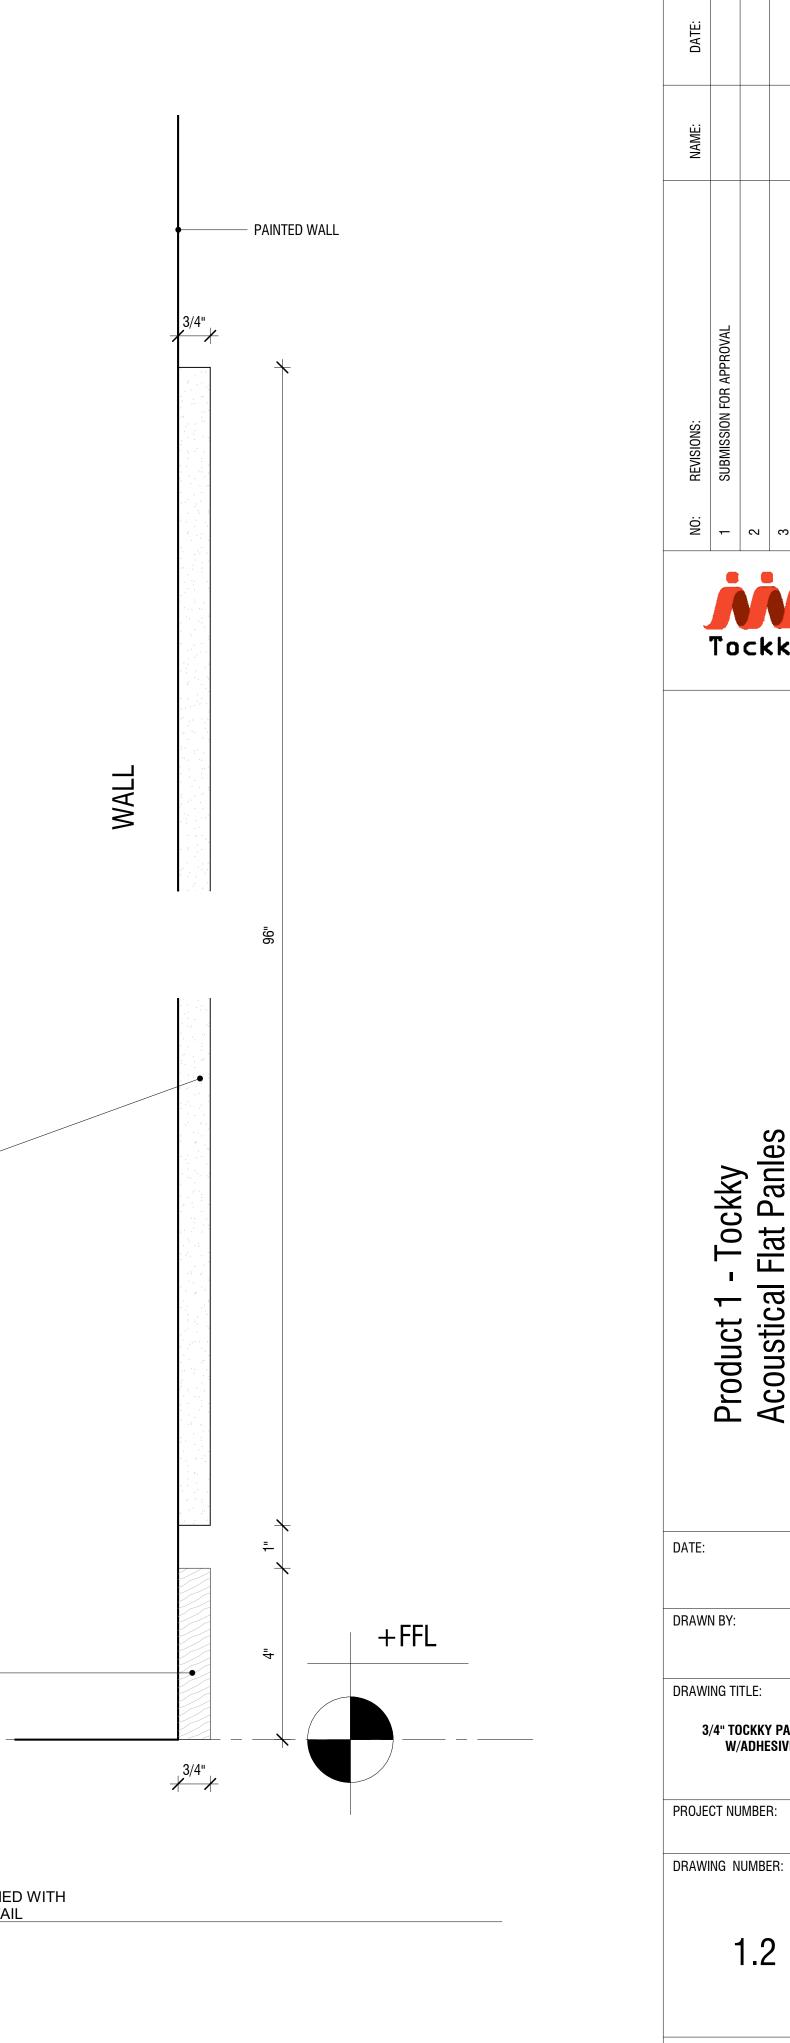

2"x4" WOOD STRIP

WALL BASE AS REQD.

3/4" TOCKKY PANEL ATTACHED WITH 3 ADHESIVE - TYP.SECTION 1 1/2" = 1'-0"

WALL BASE

3/4" TOCKKY PANEL ATTACHED WITH ADHESIVE - SECTIONAL DETAIL 6" = 1'-0"

48"

STRIPS AND ANCHORS - SECTIONAL  $4 \frac{\text{DETAIL}}{6" = 1'-0"}$ 