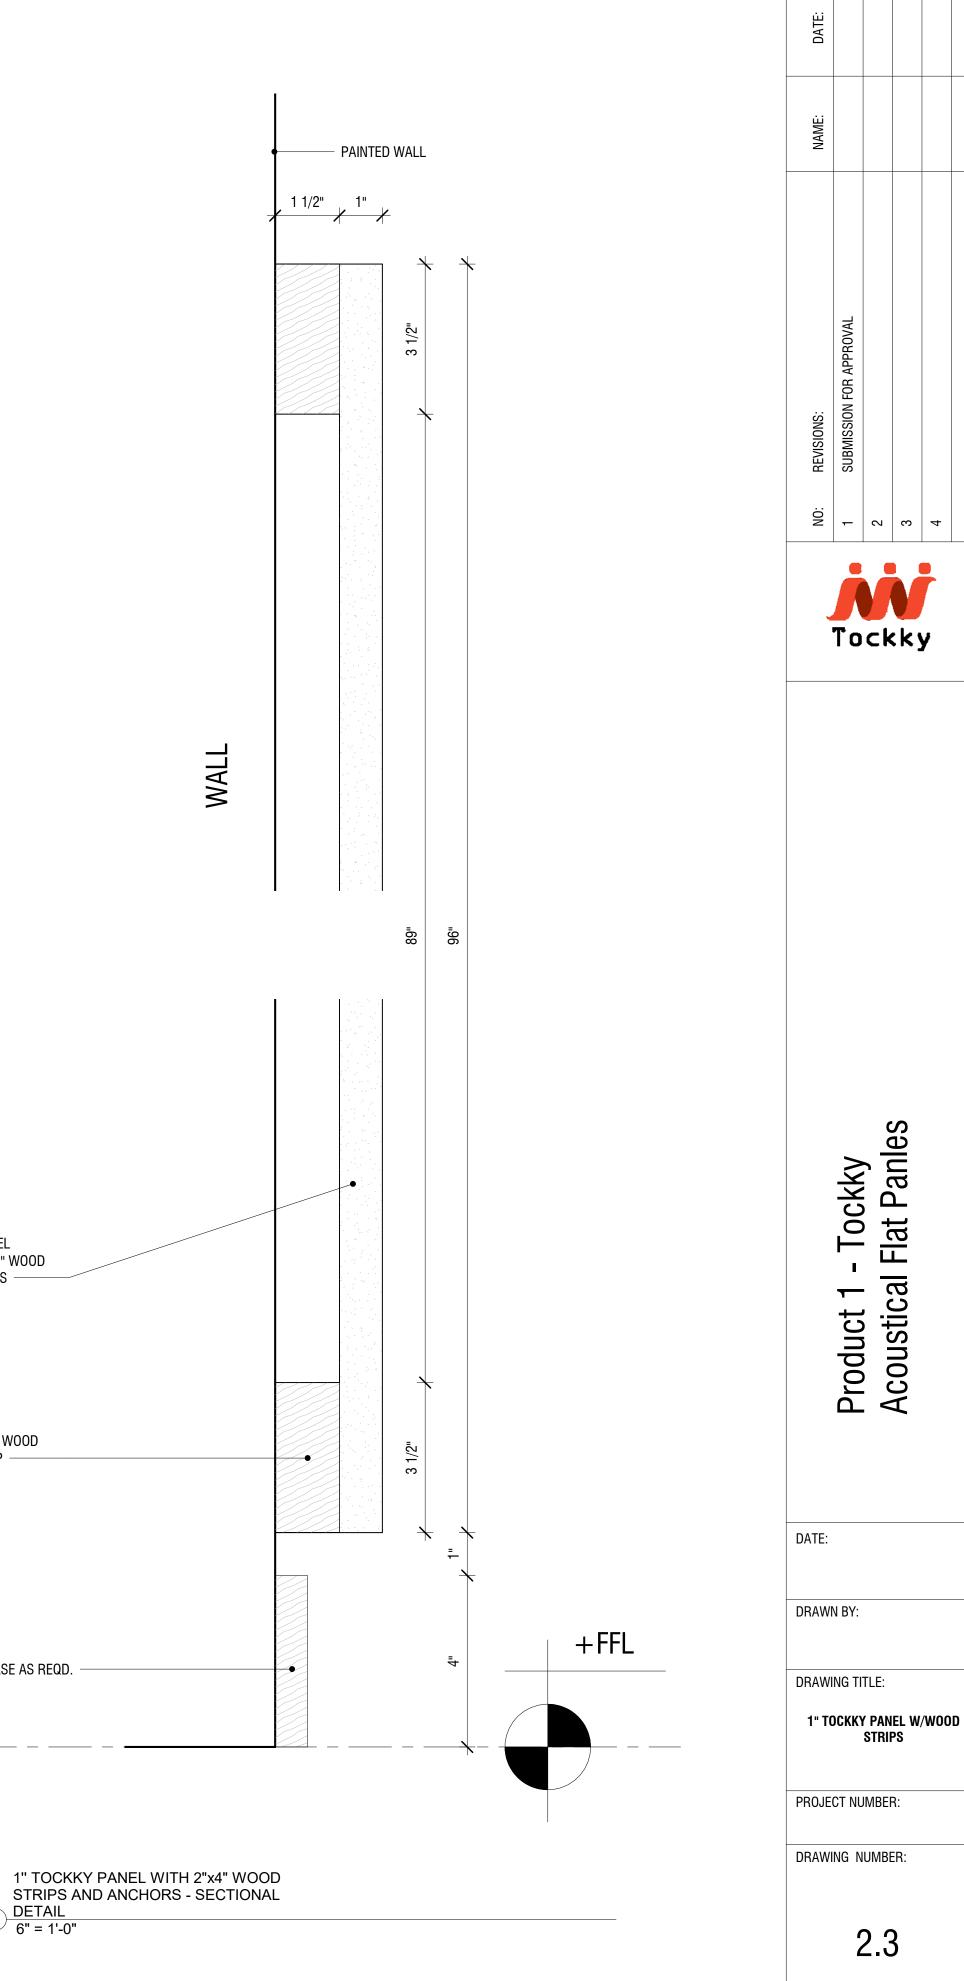

3/4" TOCKKY PANEL WITH 2"x4" WOOD

1" TOCKKY PANEL ATTACHED WITH ADHESIVE - SECTIONAL DETAIL 6" = 1'-0"

WALL BASE -

1" THK. TOCKKY PANEL ATTACHED TO WALL WITH ADHESIVE

1" TOCKKY PANEL WITH 2"x4" WOOD

WALL BASE AS REQD.

4 DETAIL 6" = 1'-0"

1" TOCKKY PANEL W/WOOD STRIPS

+FFL

1 1/2" TOCKKY PANEL WITH 2"x4" WOOD 3 STRIPS AND ANCHORS - TYP. SECTION 1 1/2" = 1'-0"

WALL BASE AS REQD.