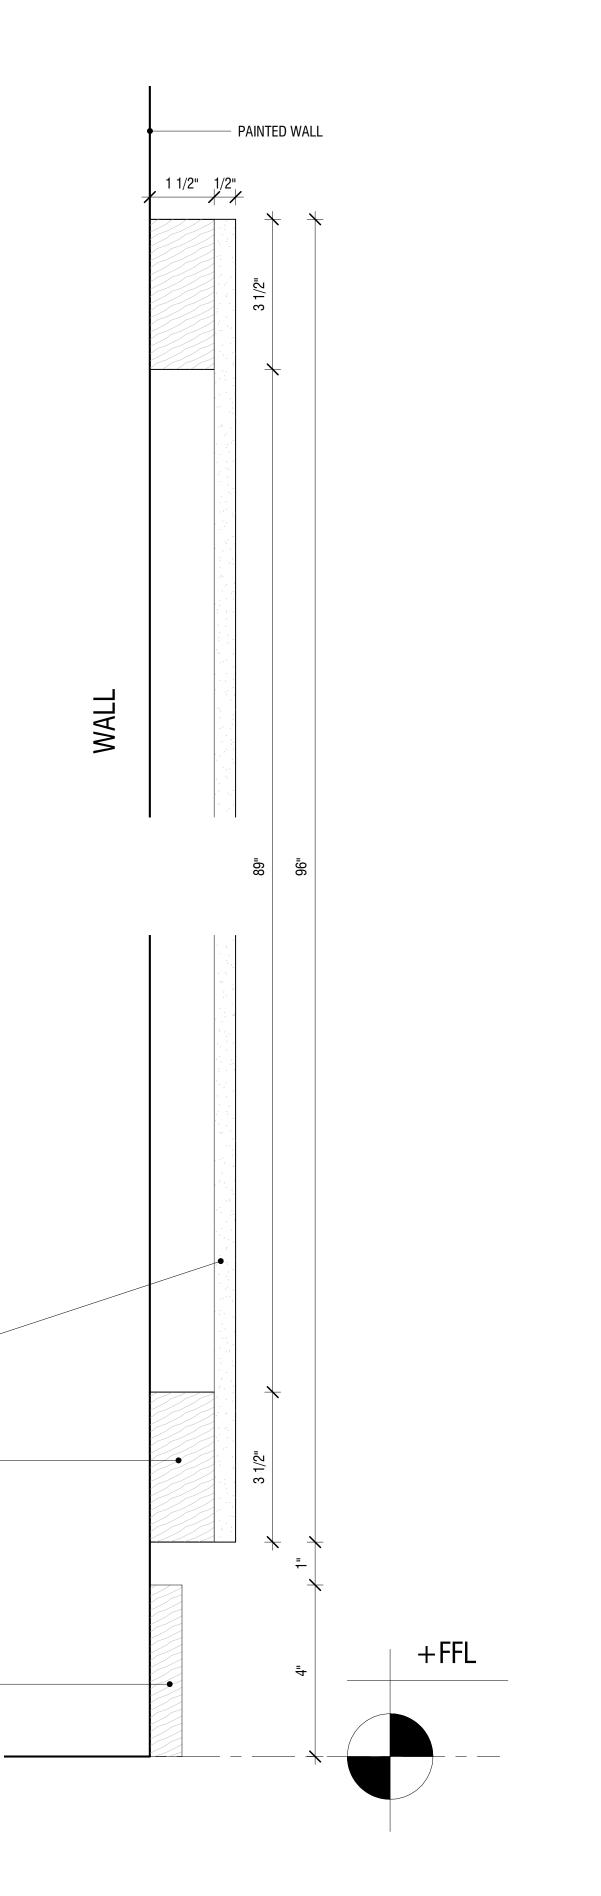

WALL BASE

1/2" TOCKKY PANEL WITH 2"x4" WOOD 2 STRIPS AND ANCHORS - ELEVATION 1 1/2" = 1'-0"

1/2" TOCKKY PANEL WITH 2"x4" WOOD 3 STRIPS AND ANCHORS - TYP. SECTION 1 1/2" = 1'-0"

\_\_\_\_\_

1/2" THK. TOCKKY PANEL ATTACHED WITH 2"x4" WOOD STRIPS AND ANCHORS