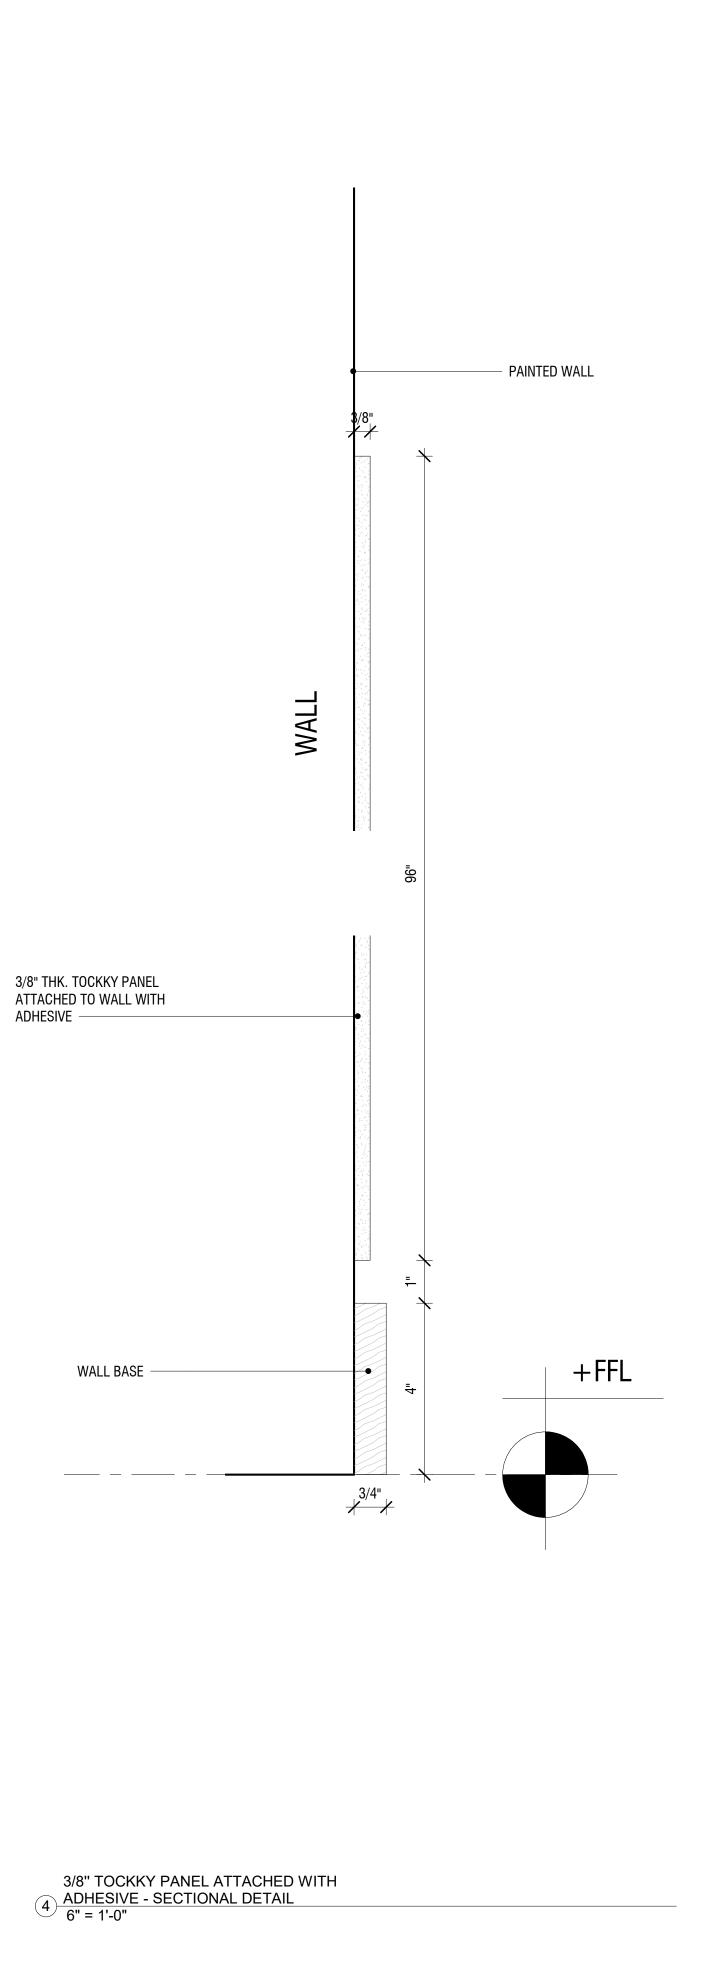

3/8" TOCKKY PANEL ATTACHED WITH 3 ADHESIVE - TYP.SECTION 1 1/2" = 1'-0"

. \_\_ \_\_\_\_

3/8" TOCKKY PANEL WITH 2"x4" WOOD 3 STRIPS AND ANCHORS - TYP. SECTION 1 1/2" = 1'-0"

3/8" TOCKKY PANEL WITH 2"x4" WOOD STRIPS AND ANCHORS - SECTIONAL 4 DETAIL 6" = 1'-0"