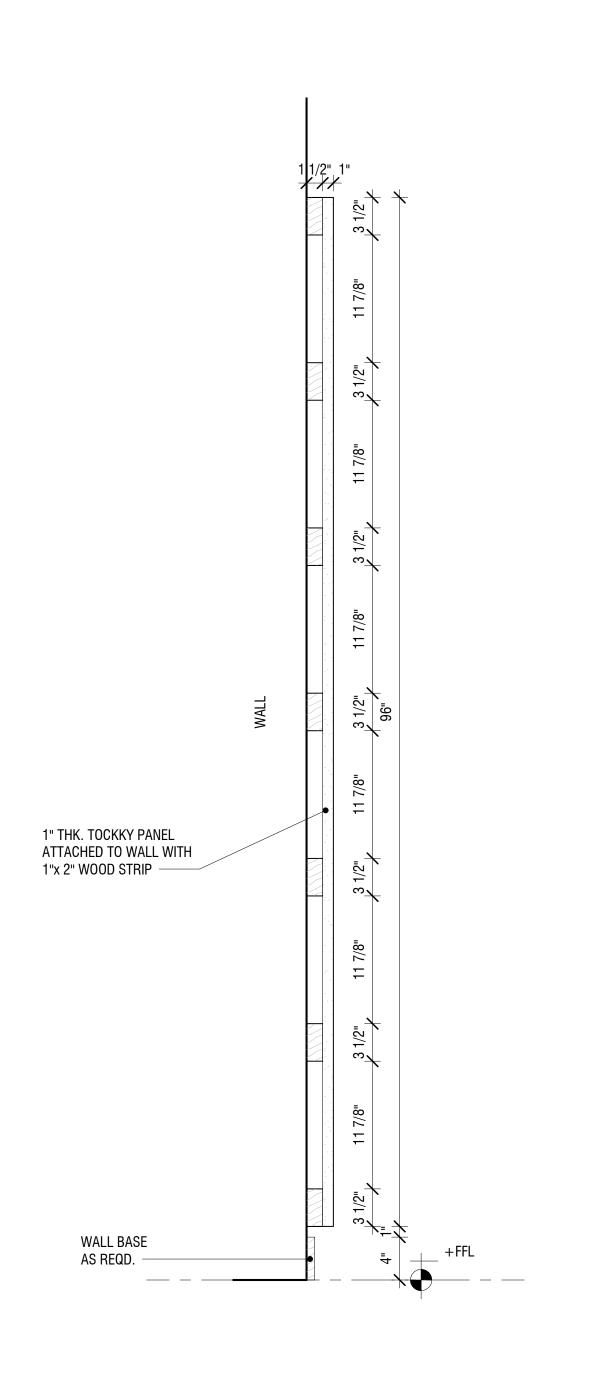

## 1" TOCKKY PANEL WITH 2"x4" WOOD 2 STRIPS AND ANCHORS - ELEVATION 1 1/2" = 1'-0"

1" THK. TOCKKY PANEL Attached with 2"x4" wood Strips and anchors ------

2"x4" W00D STRIP -

3 STRIPS AND ANCHORS - TYP. SECTION 1 1/2" = 1'-0"

1" TOCKKY PANEL WITH 2"x4" WOOD

WALL BASE AS REQD.

4 DETAIL 6" = 1'-0"

1" TOCKKY PANEL W/WOOD STRIPS

+FFL

1 1/2" TOCKKY PANEL WITH 2"x4" WOOD 3 STRIPS AND ANCHORS - TYP. SECTION 1 1/2" = 1'-0"

WALL BASE AS REQD.