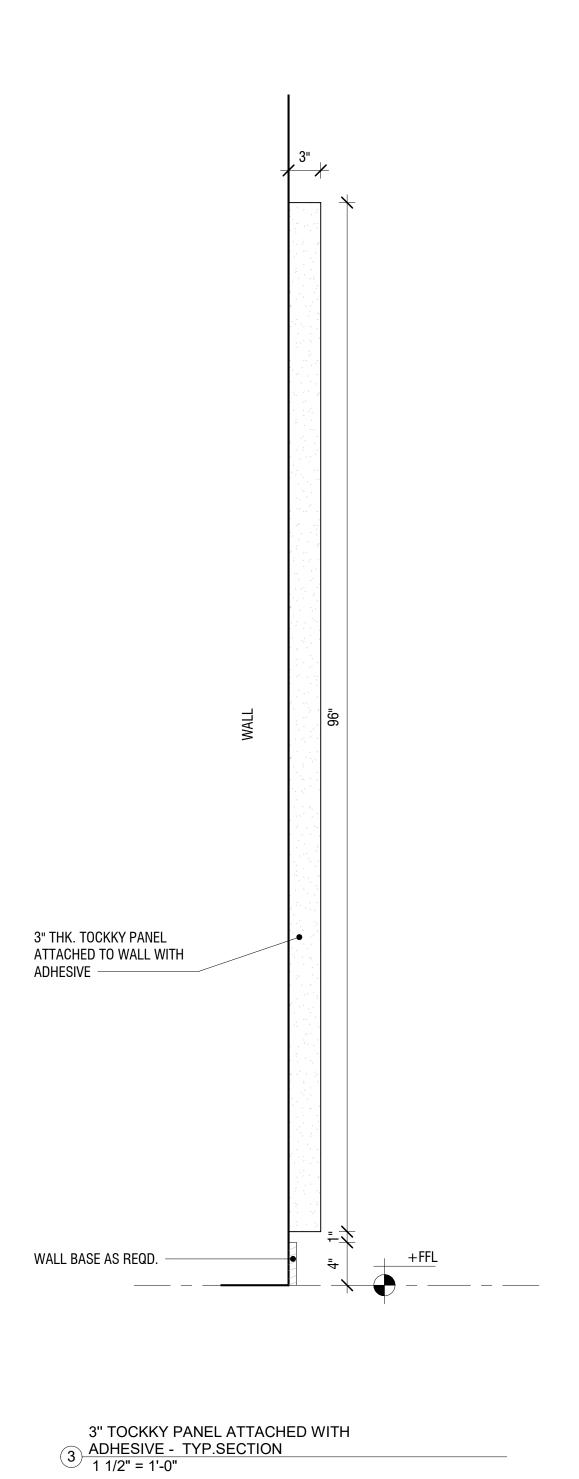

WALL BASE

\_\_\_\_\_ \_\_ \_\_\_ \_\_

3" THK. TOCKKY PANEL ATTACHED TO WALL WITH ADHESIVE

3" TOCKKY PANEL WITH 2"x4" WOOD 3 STRIPS AND ANCHORS - TYP. SECTION 1 1/2" = 1'-0"

3" THK. TOCKKY PANEL ATTACHED WITH 2"x4" WOOD STRIPS AND ANCHORS