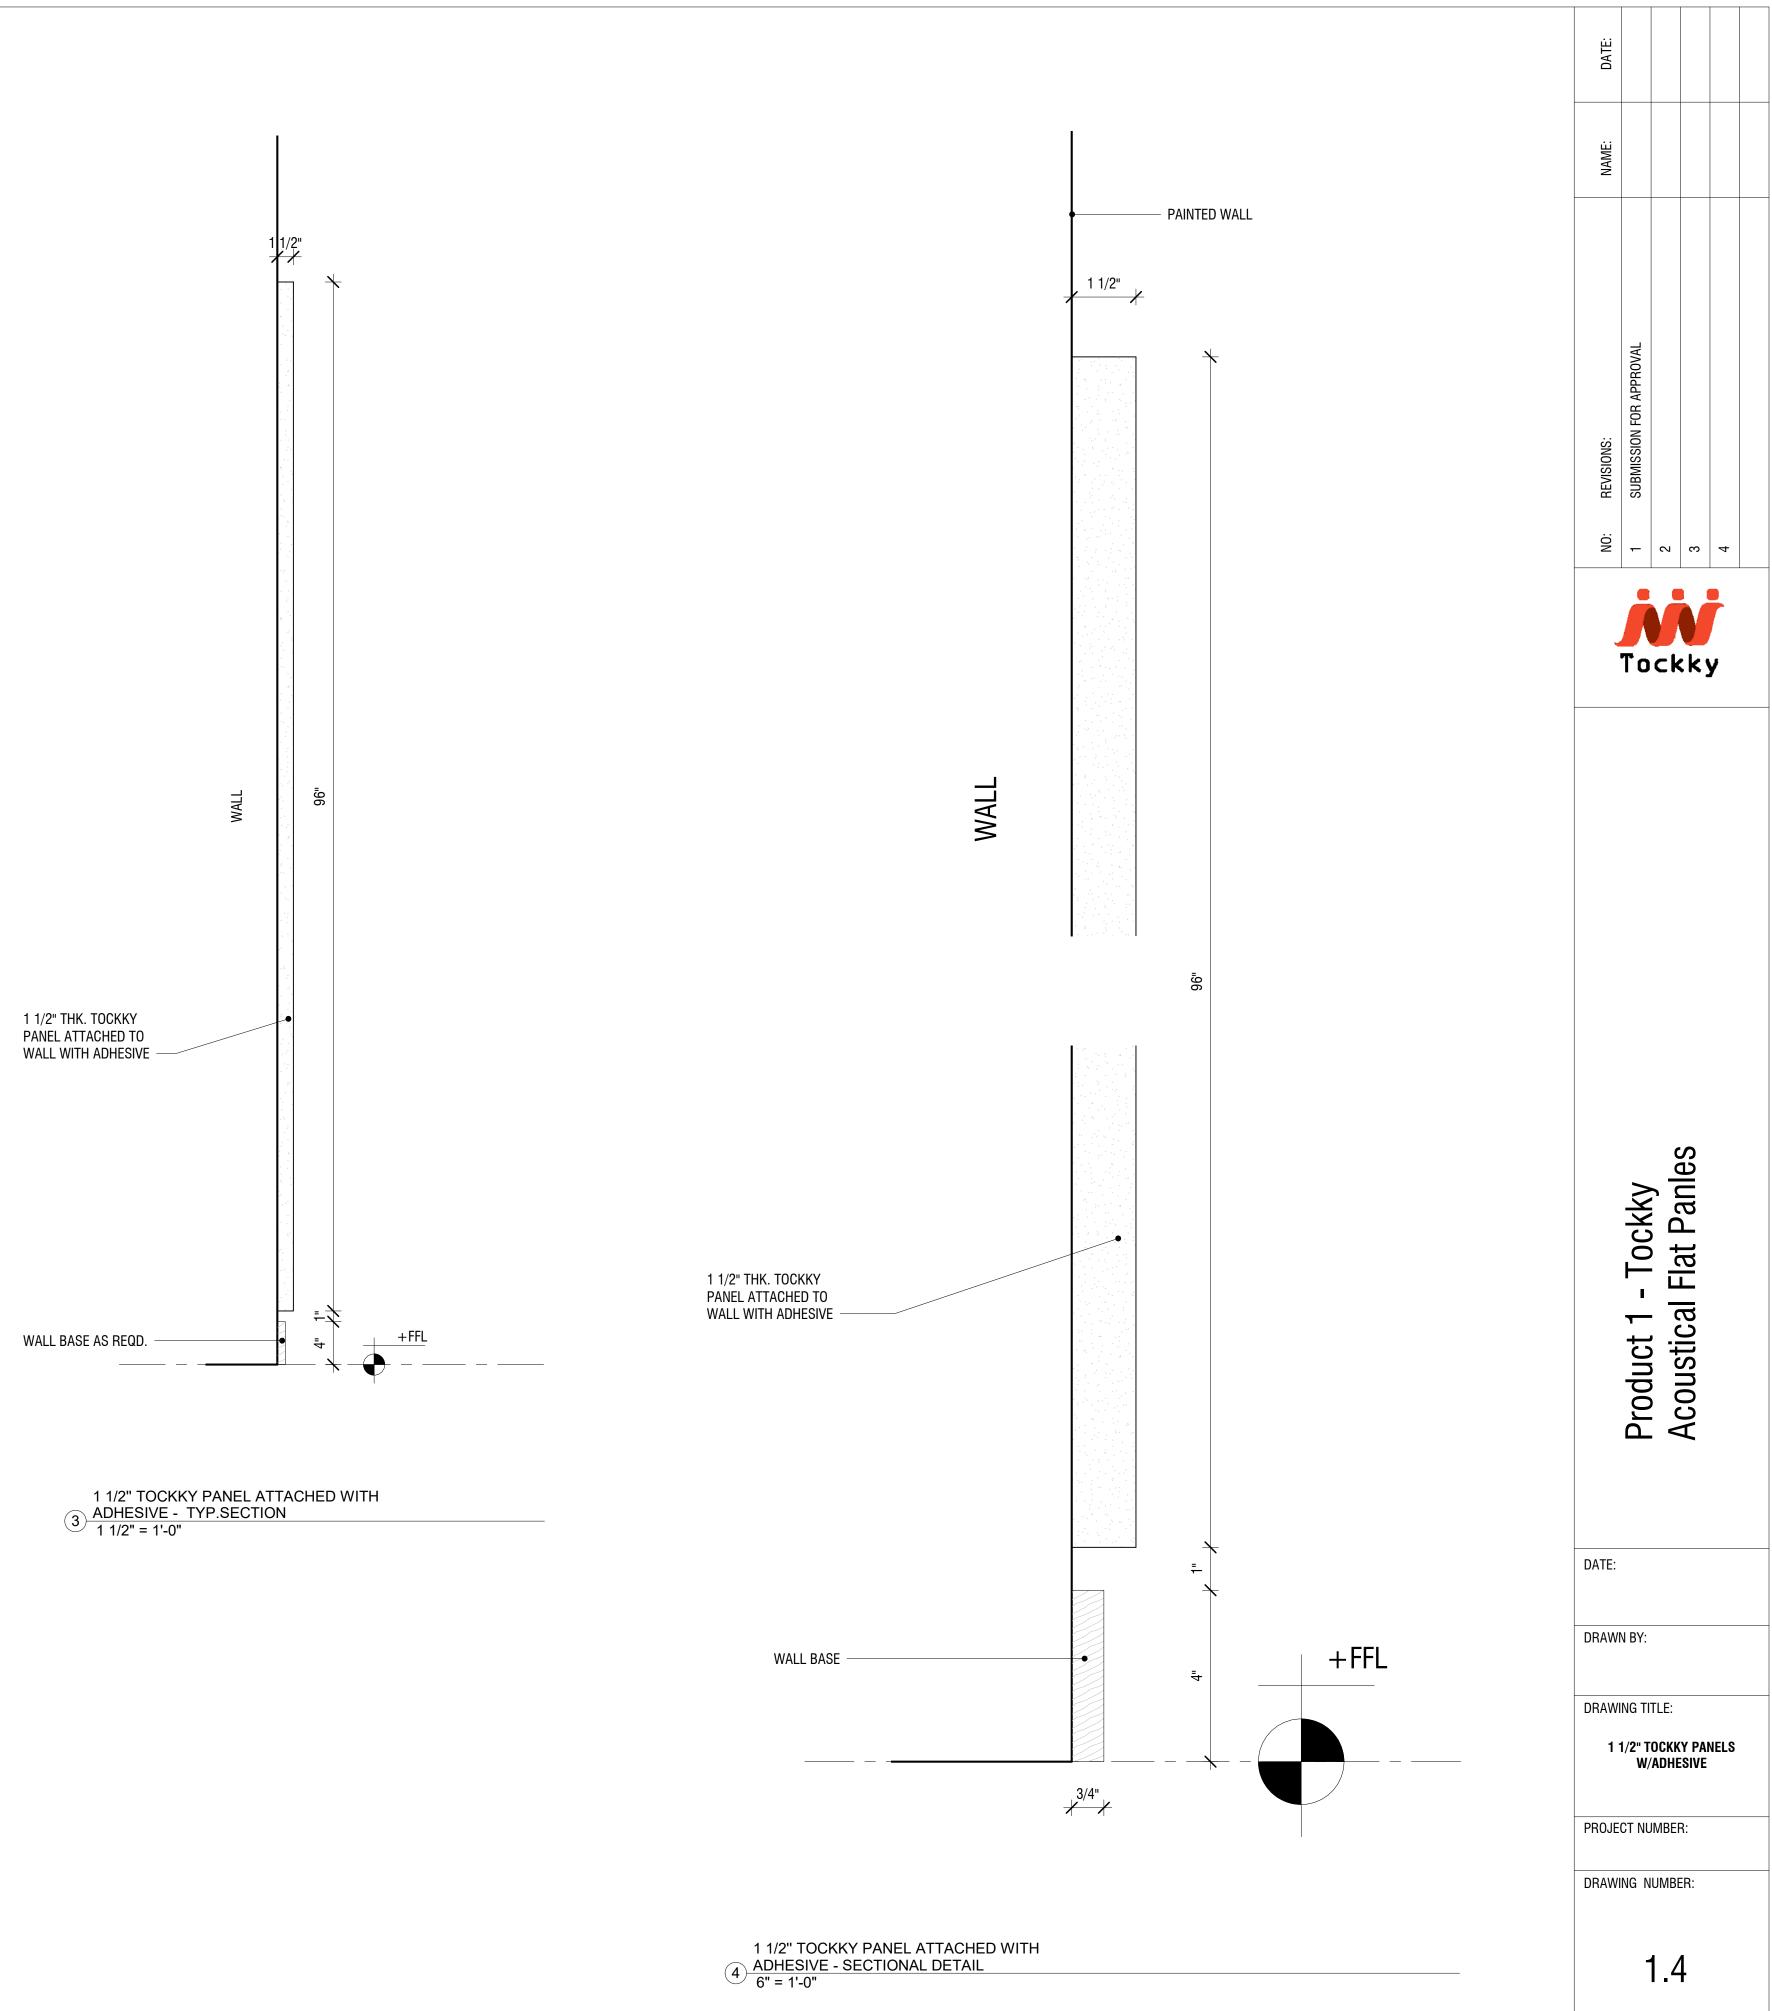

3/8" TOCKKY PANEL ATTACHED WITH 3 ADHESIVE - TYP.SECTION 1 1/2" = 1'-0"

. \_\_ \_\_\_\_

3/8" TOCKKY PANEL WITH 2"x4" WOOD 3 STRIPS AND ANCHORS - TYP. SECTION 1 1/2" = 1'-0"

3/8" TOCKKY PANEL WITH 2"x4" WOOD STRIPS AND ANCHORS - SECTIONAL 4 DETAIL 6" = 1'-0"

3/8" THK. TOCKKY PANEL ATTACHED WITH 2"x4" WOOD Strips and anchors –

2"x4" WOOD STRIP

WALL BASE AS REQD.

1/2" THK. TOCKKY PANEL ATTACHED TO WALL WITH ADHESIVE

1/2" TOCKKY PANEL ATTACHED WITH 3 ADHESIVE - TYP.SECTION 1 1/2" = 1'-0"