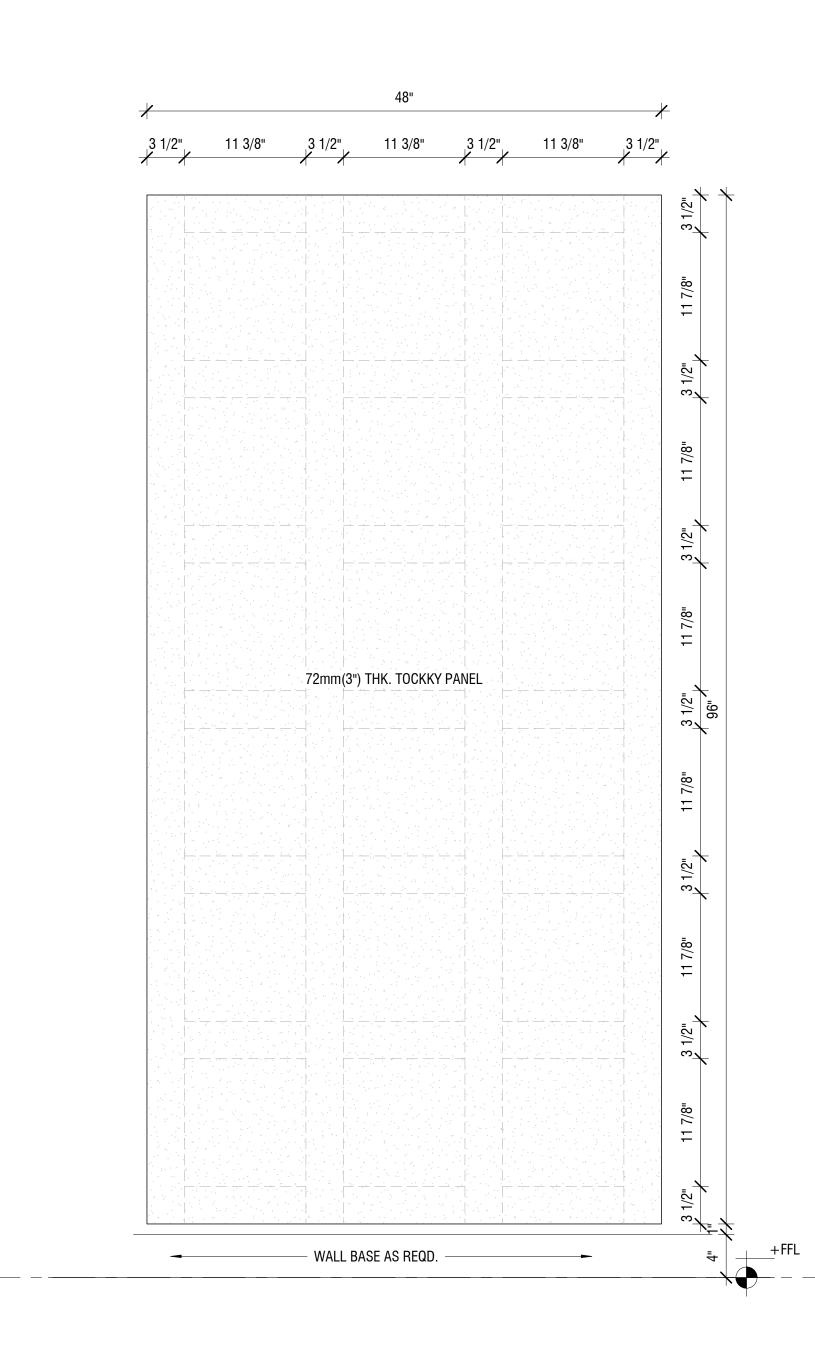

WALL BASE

\_\_\_\_\_ \_\_ \_\_\_ \_\_

3" THK. TOCKKY PANEL ATTACHED TO WALL WITH ADHESIVE

3" TOCKKY PANEL WITH 2"x4" WOOD 3 STRIPS AND ANCHORS - TYP. SECTION 1 1/2" = 1'-0"

3" THK. TOCKKY PANEL ATTACHED WITH 2"x4" WOOD STRIPS AND ANCHORS