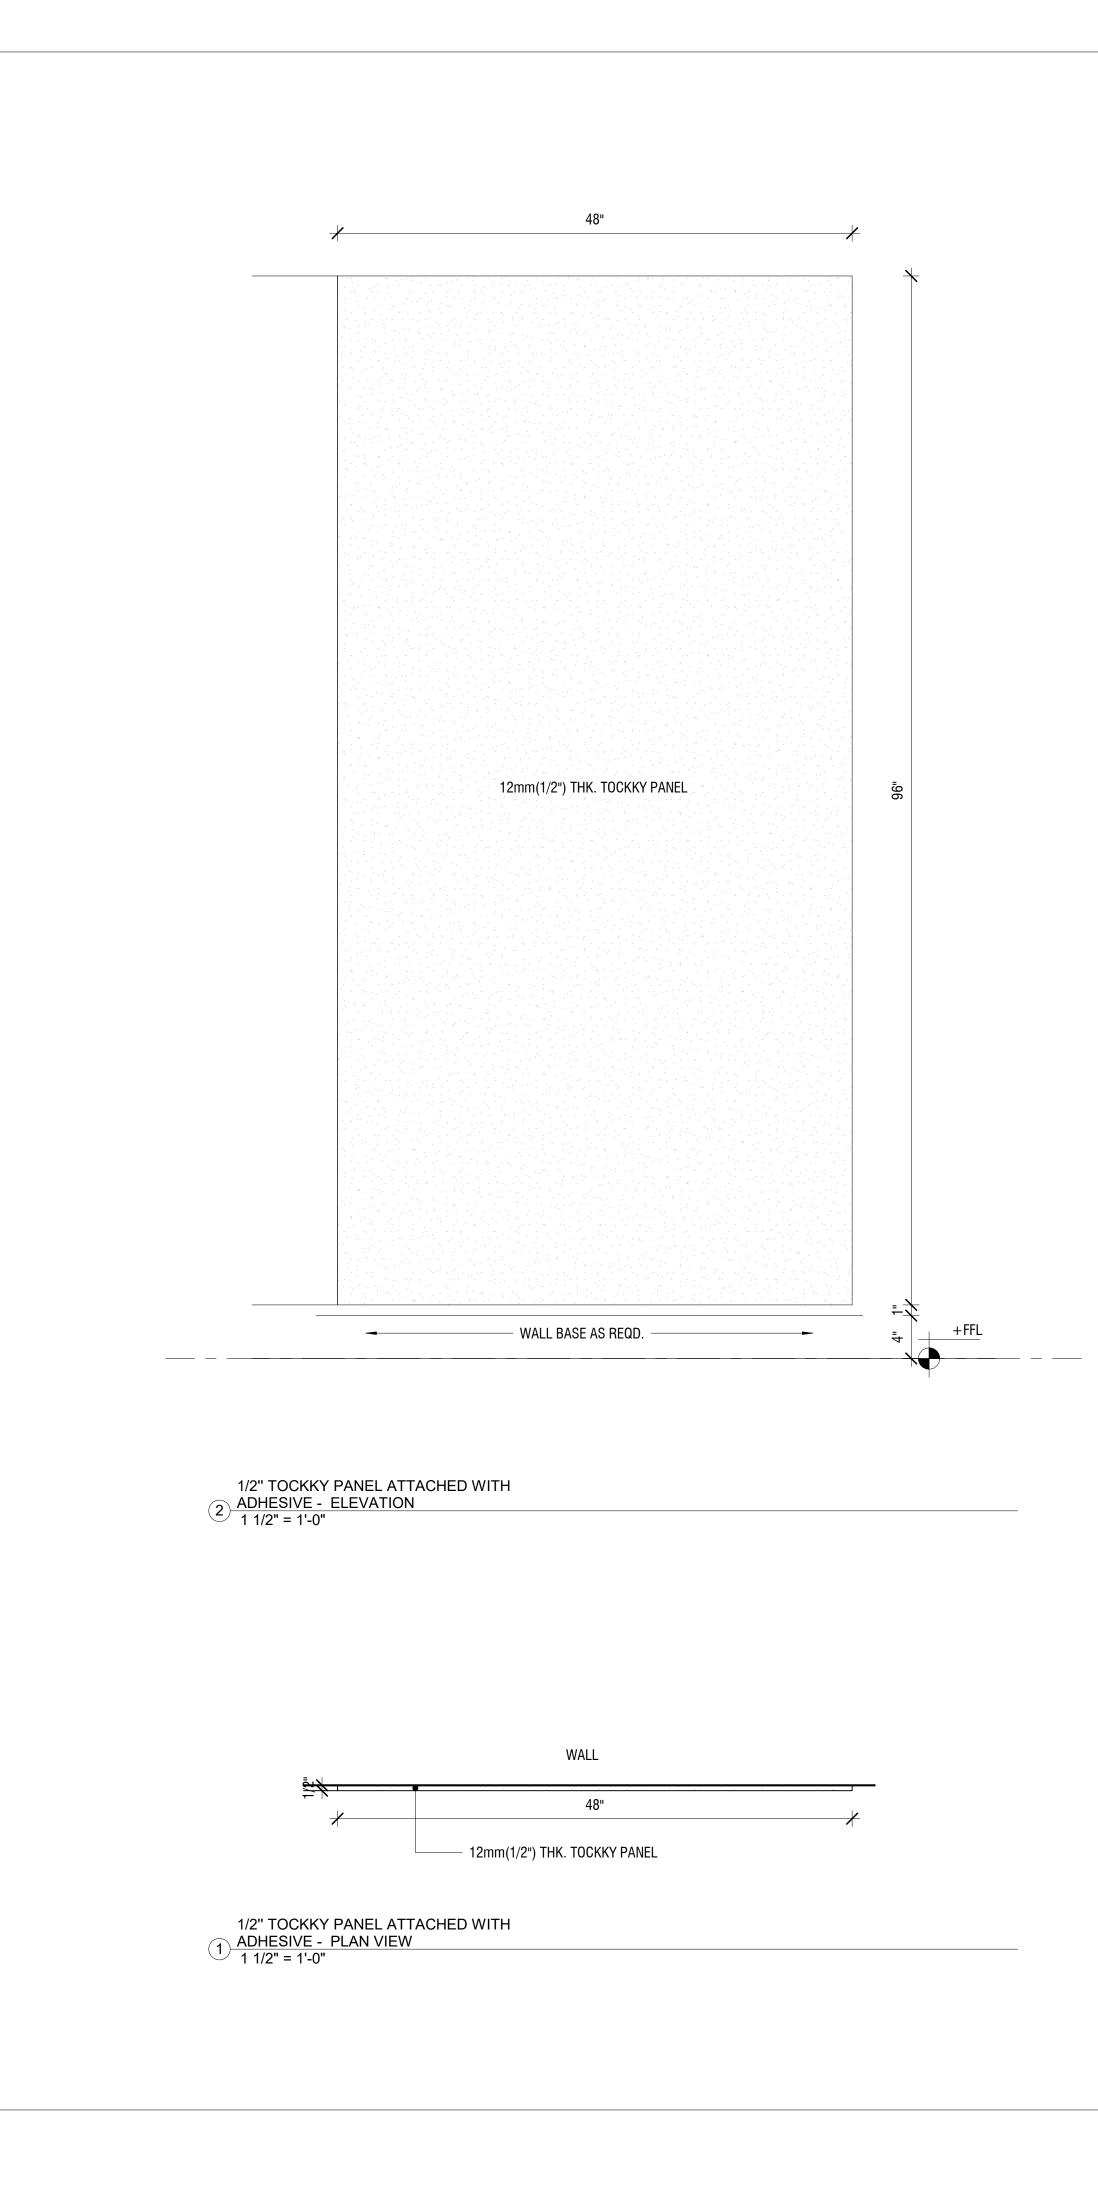

3/8" THK. TOCKKY PANEL ATTACHED WITH 2"x4" WOOD Strips and anchors –

2"x4" WOOD STRIP

WALL BASE AS REQD.

1/2" THK. TOCKKY PANEL ATTACHED TO WALL WITH ADHESIVE

1/2" TOCKKY PANEL ATTACHED WITH 3 ADHESIVE - TYP.SECTION 1 1/2" = 1'-0"

WALL BASE

1/2" TOCKKY PANEL WITH 2"x4" WOOD 2 STRIPS AND ANCHORS - ELEVATION 1 1/2" = 1'-0"

1/2" TOCKKY PANEL WITH 2"x4" WOOD 3 STRIPS AND ANCHORS - TYP. SECTION 1 1/2" = 1'-0"

\_\_\_\_\_

1/2" THK. TOCKKY PANEL ATTACHED WITH 2"x4" WOOD STRIPS AND ANCHORS