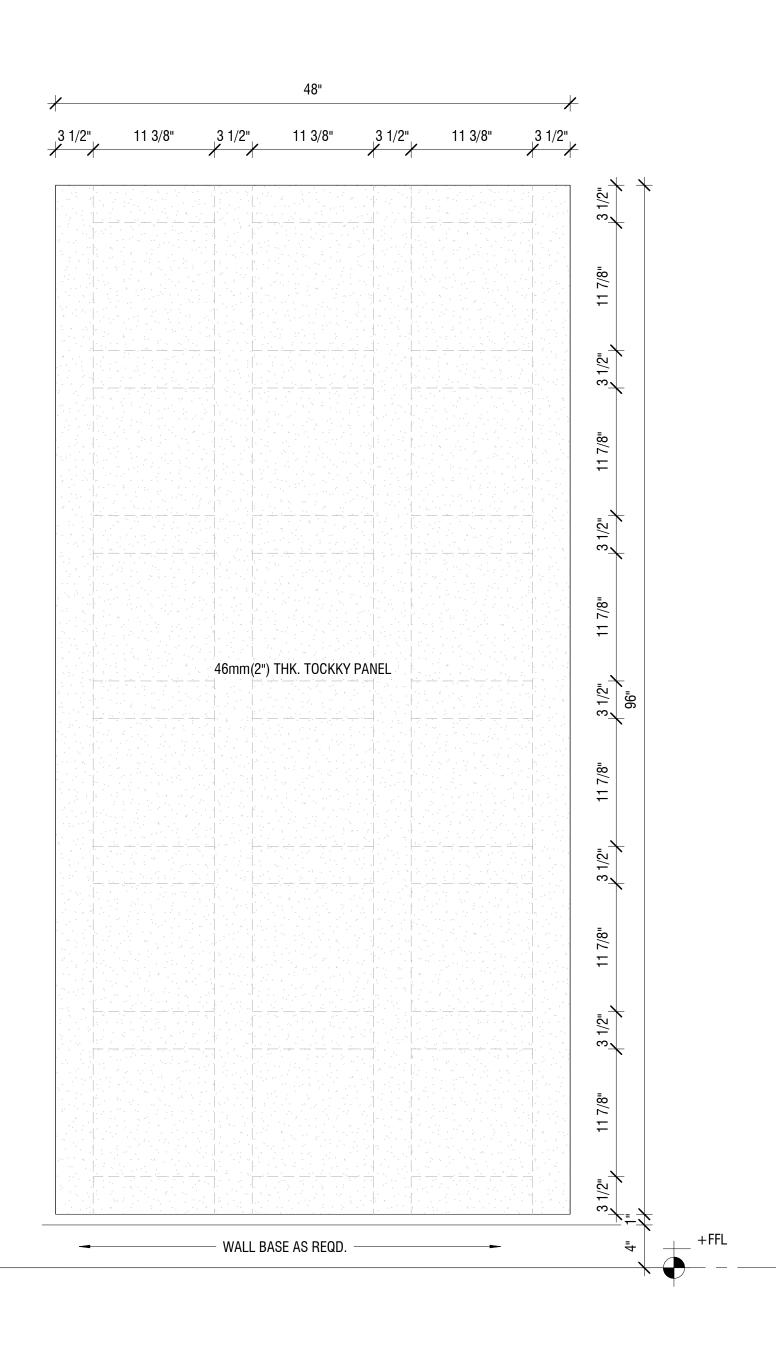

2" TOCKKY PANEL WITH 2"x4" WOOD 2 STRIPS AND ANCHORS - ELEVATION 1 1/2" = 1'-0"

2" TOCKKY PANEL WITH 2"x4" WOOD 3 STRIPS AND ANCHORS - TYP. SECTION 1 1/2" = 1'-0"

WALL BASE AS REQD. -

2"x4" WOOD

Strip -

4 <u>DETAIL</u> 6" = 1'-0"