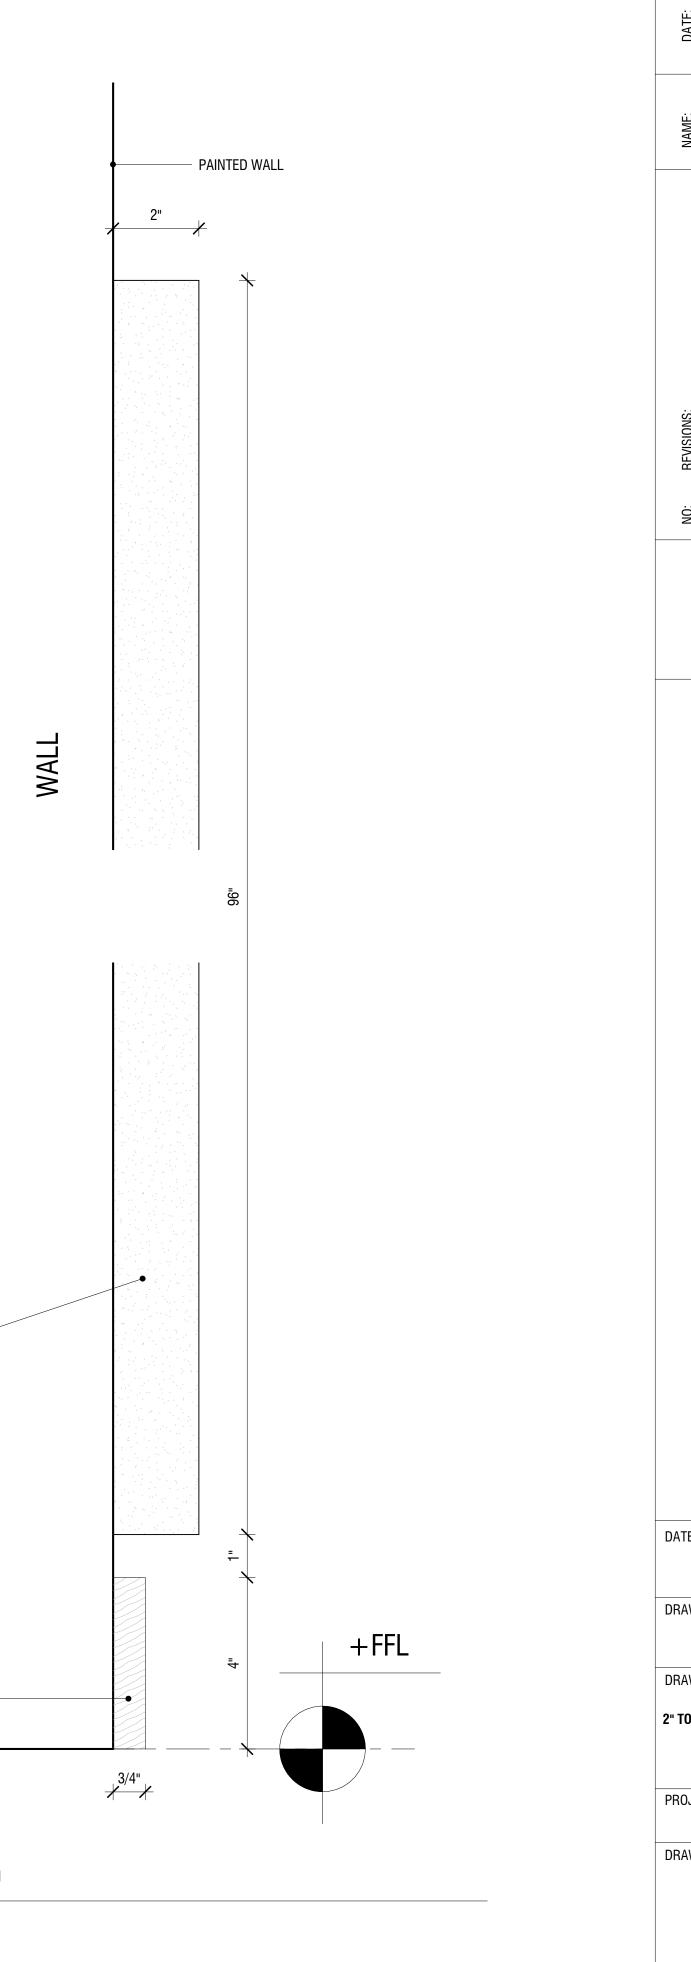

4 DETAIL 6" = 1'-0"

1 1/2" TOCKKY PANEL W/WOOD STRIPS 2.4

2" THK. TOCKKY PANEL ATTACHED TO WALL WITH ADHESIVE

2" TOCKKY PANEL ATTACHED WITH 3 ADHESIVE - TYP.SECTION 1 1/2" = 1'-0"

WALL BASE

\_\_\_\_\_

2" TOCKKY PANEL ATTACHED WITH ADHESIVE - SECTIONAL DETAIL 6" = 1'-0"

2" TOCKKY PANEL WITH 2"x4" WOOD 2 STRIPS AND ANCHORS - ELEVATION 1 1/2" = 1'-0"

2" TOCKKY PANEL WITH 2"x4" WOOD 3 STRIPS AND ANCHORS - TYP. SECTION 1 1/2" = 1'-0"

WALL BASE AS REQD. -

2"x4" WOOD

Strip -

4 <u>DETAIL</u> 6" = 1'-0"