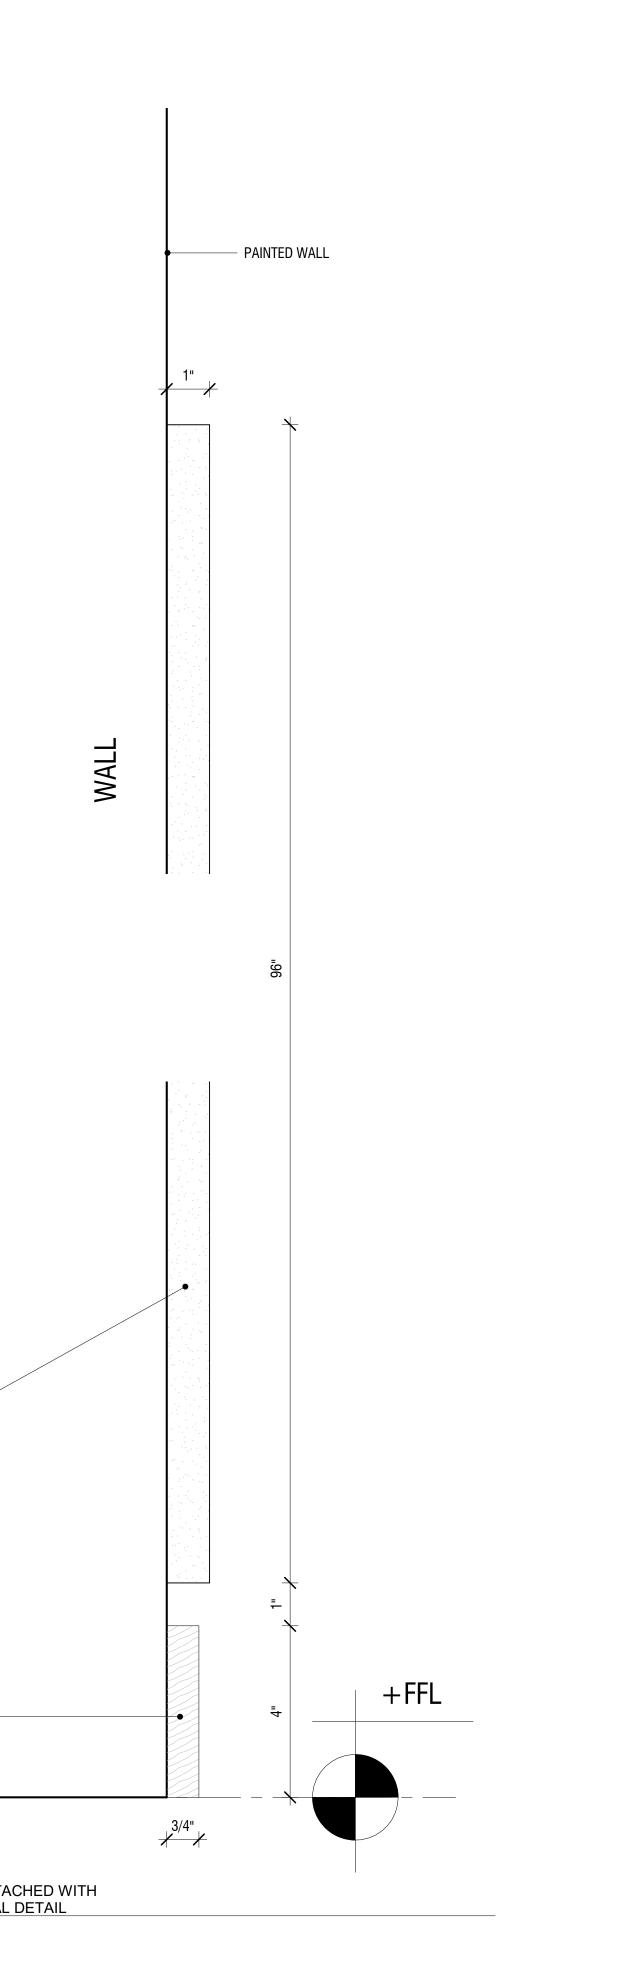

3/4" TOCKKY PANEL WITH 2"x4" WOOD

1" TOCKKY PANEL ATTACHED WITH ADHESIVE - SECTIONAL DETAIL 6" = 1'-0"

WALL BASE -

1" THK. TOCKKY PANEL ATTACHED TO WALL WITH ADHESIVE