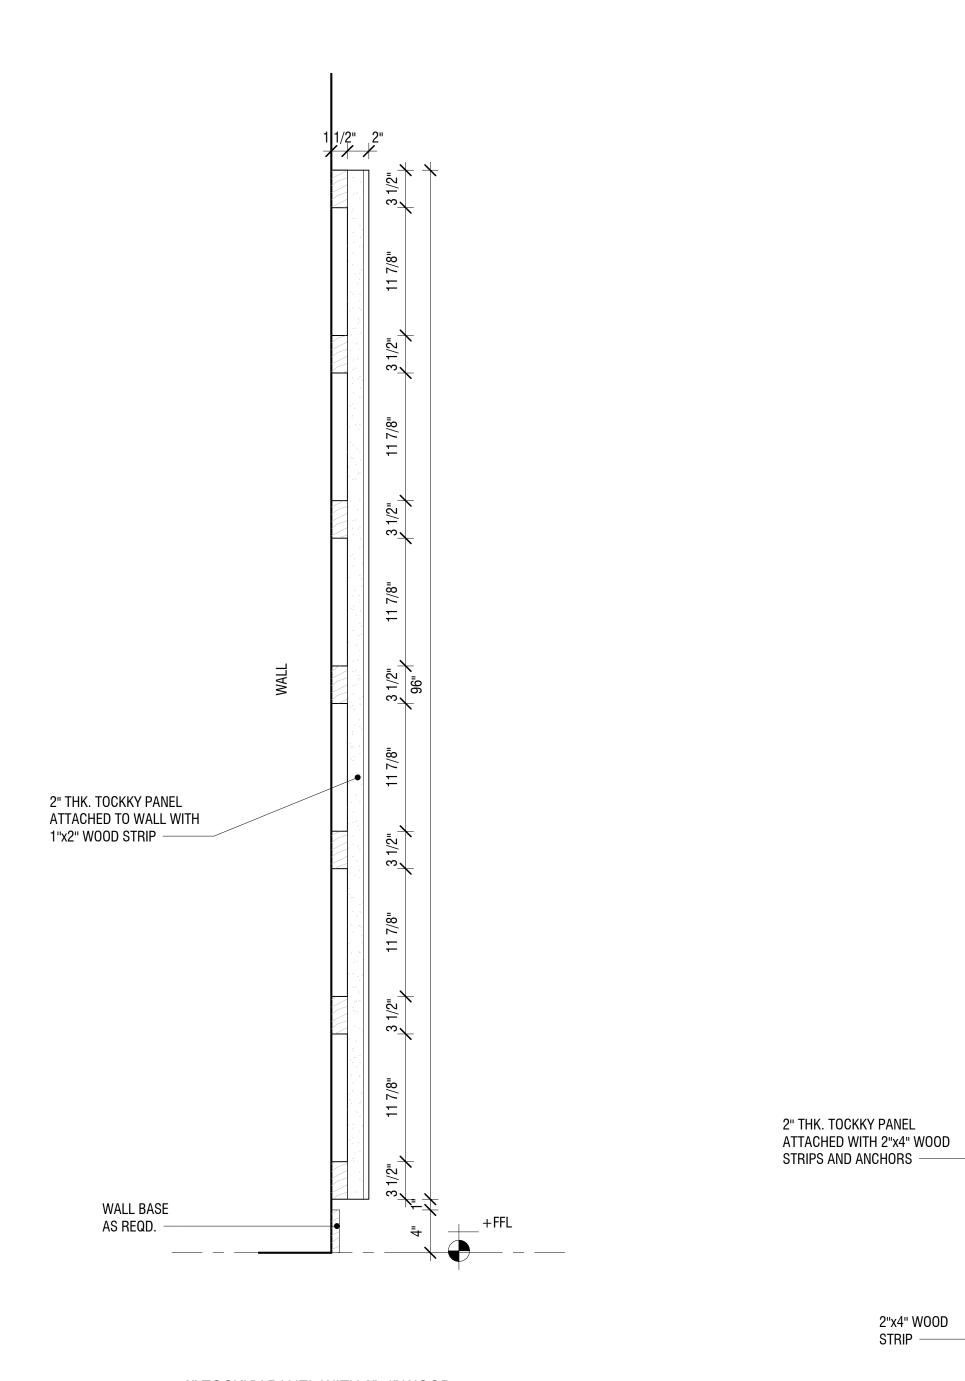

4 DETAIL 6" = 1'-0"

1 1/2" TOCKKY PANEL W/WOOD STRIPS 2.4

2" THK. TOCKKY PANEL ATTACHED TO WALL WITH ADHESIVE

2" TOCKKY PANEL ATTACHED WITH 3 ADHESIVE - TYP.SECTION 1 1/2" = 1'-0"

WALL BASE

\_\_\_\_\_

2" TOCKKY PANEL ATTACHED WITH ADHESIVE - SECTIONAL DETAIL 6" = 1'-0"

2" TOCKKY PANEL WITH 2"x4" WOOD 2 STRIPS AND ANCHORS - ELEVATION 1 1/2" = 1'-0"

2" TOCKKY PANEL WITH 2"x4" WOOD 3 STRIPS AND ANCHORS - TYP. SECTION 1 1/2" = 1'-0"

WALL BASE AS REQD. -

2"x4" WOOD

Strip -

4 <u>DETAIL</u> 6" = 1'-0"