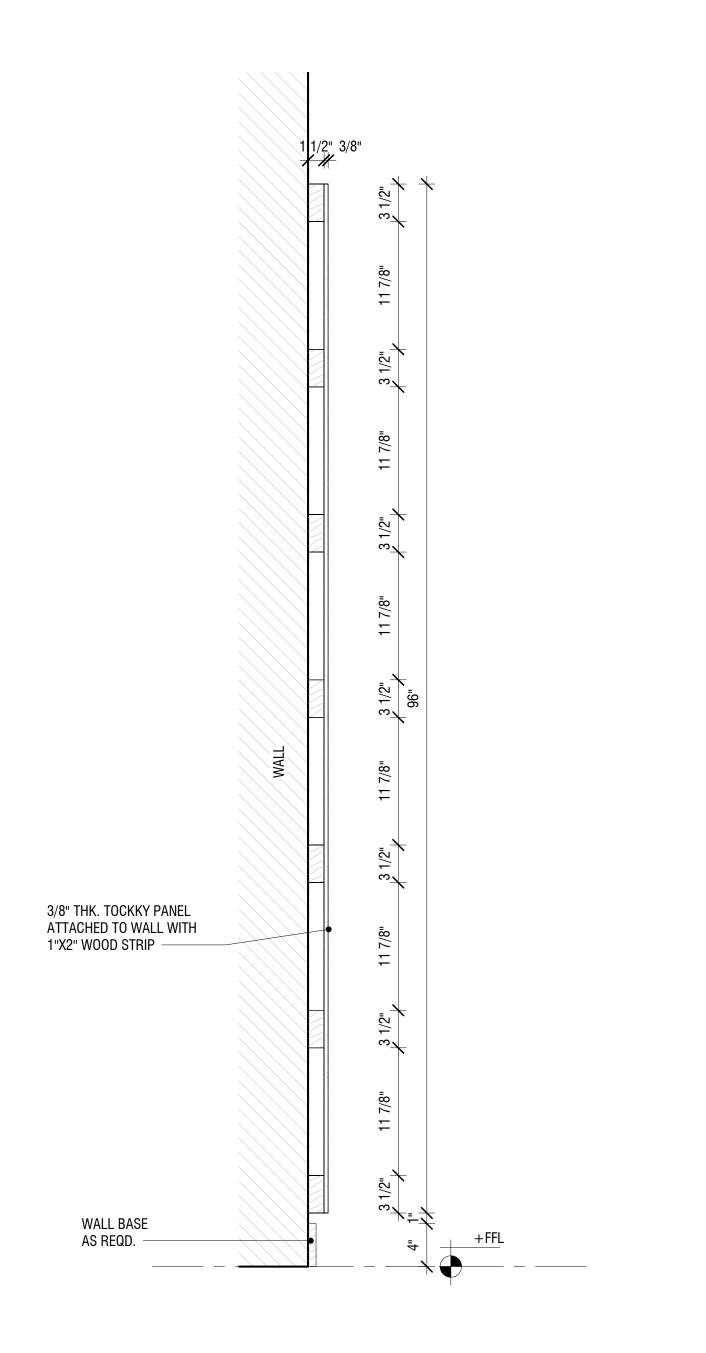

3/8" TOCKKY PANEL ATTACHED WITH 3 ADHESIVE - TYP.SECTION 1 1/2" = 1'-0"

. \_\_ \_\_\_\_

3/8" TOCKKY PANEL WITH 2"x4" WOOD 3 STRIPS AND ANCHORS - TYP. SECTION 1 1/2" = 1'-0"

3/8" TOCKKY PANEL WITH 2"x4" WOOD STRIPS AND ANCHORS - SECTIONAL 4 DETAIL 6" = 1'-0"

3/8" THK. TOCKKY PANEL ATTACHED WITH 2"x4" WOOD Strips and anchors –

2"x4" WOOD STRIP

WALL BASE AS REQD.

1/2" THK. TOCKKY PANEL ATTACHED TO WALL WITH ADHESIVE

1/2" TOCKKY PANEL ATTACHED WITH 3 ADHESIVE - TYP.SECTION 1 1/2" = 1'-0"