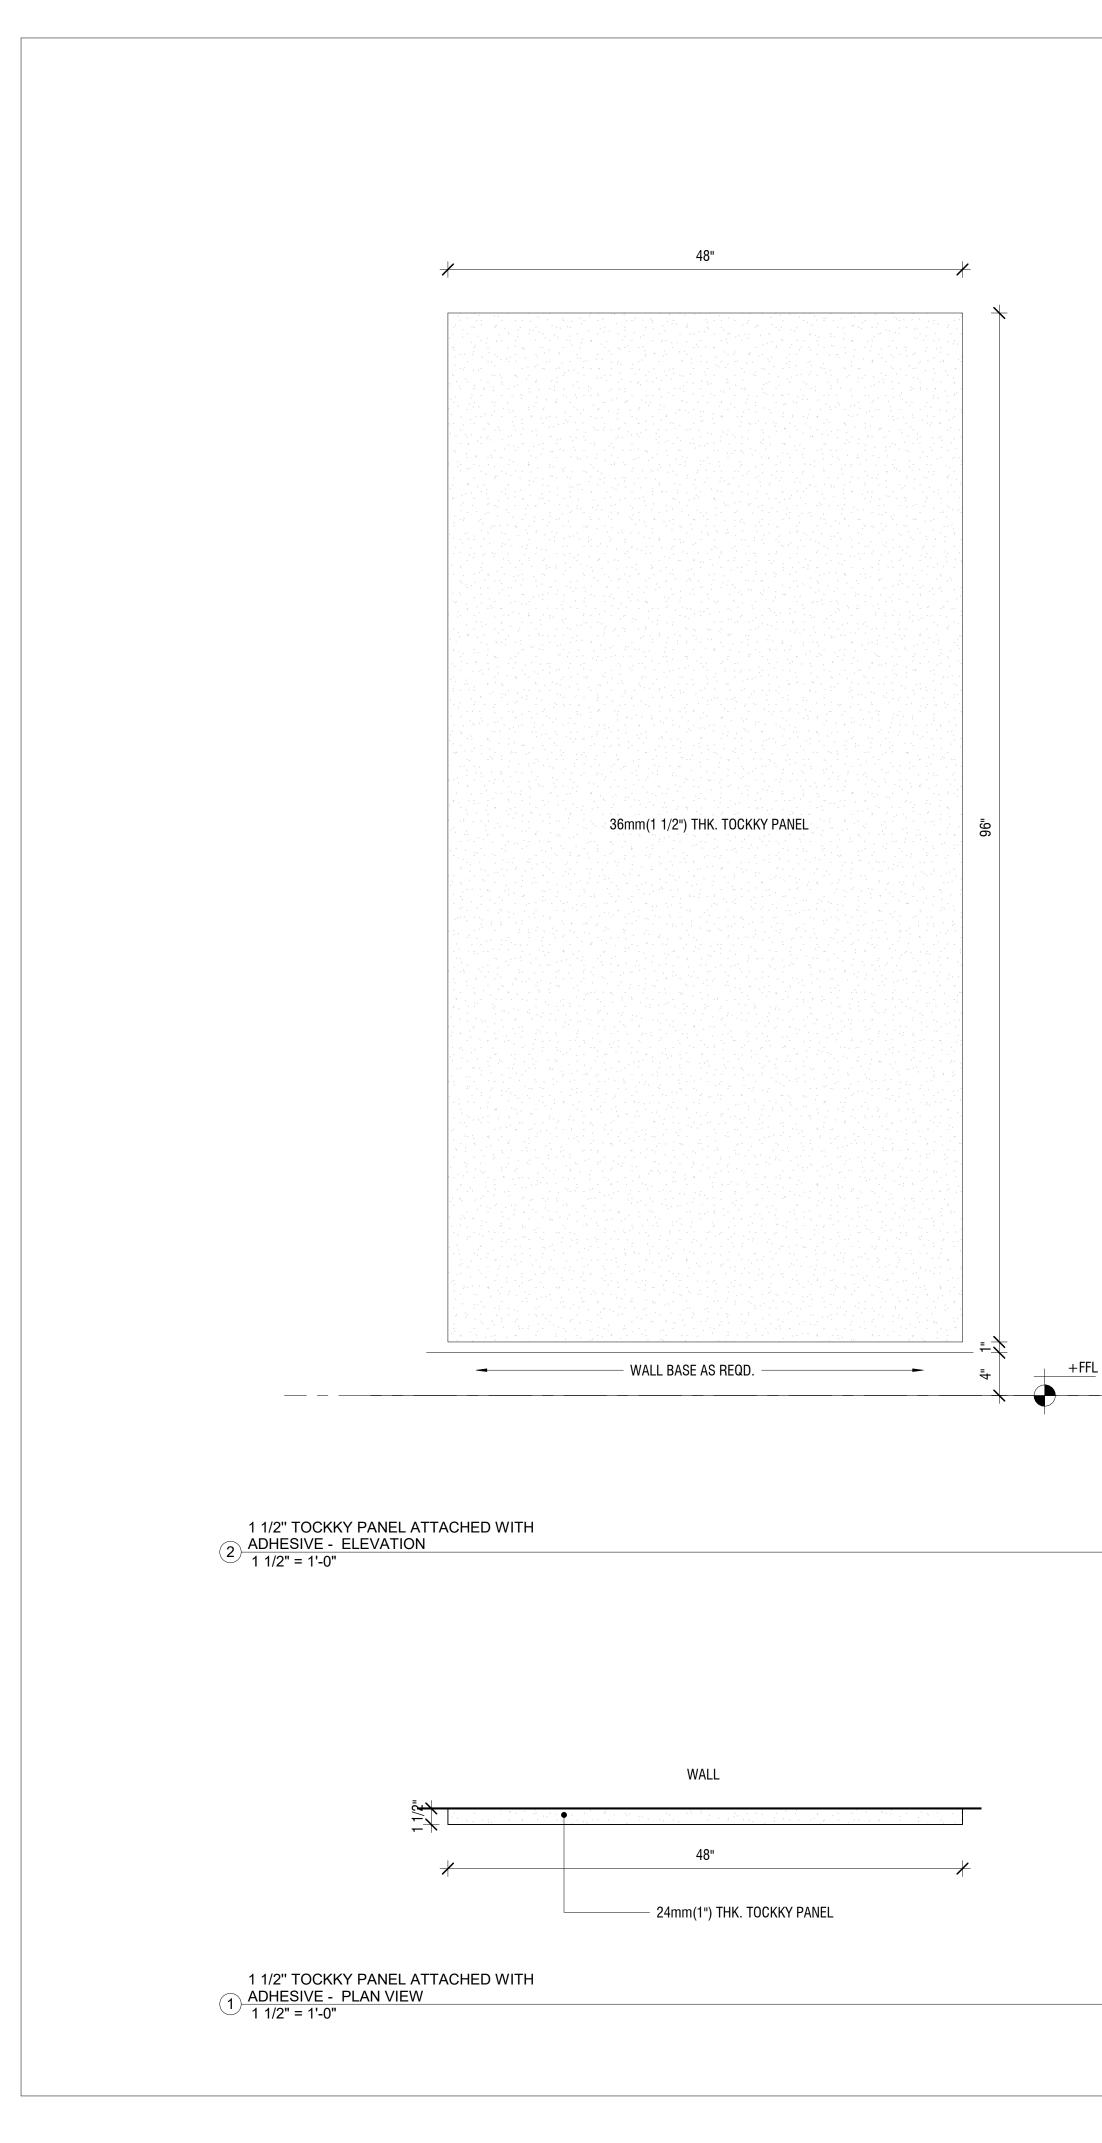

3/8" TOCKKY PANEL ATTACHED WITH 3 ADHESIVE - TYP.SECTION 1 1/2" = 1'-0"

. \_\_ \_\_\_\_

3/8" TOCKKY PANEL WITH 2"x4" WOOD 3 STRIPS AND ANCHORS - TYP. SECTION 1 1/2" = 1'-0"

3/8" TOCKKY PANEL WITH 2"x4" WOOD STRIPS AND ANCHORS - SECTIONAL 4 DETAIL 6" = 1'-0"

3/8" THK. TOCKKY PANEL ATTACHED WITH 2"x4" WOOD Strips and anchors –

2"x4" WOOD STRIP

WALL BASE AS REQD.

1/2" THK. TOCKKY PANEL ATTACHED TO WALL WITH ADHESIVE

1/2" TOCKKY PANEL ATTACHED WITH 3 ADHESIVE - TYP.SECTION 1 1/2" = 1'-0"