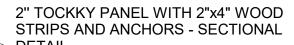

2" TOCKKY PANEL WITH 2"x4" WOOD 2 STRIPS AND ANCHORS - ELEVATION 1 1/2" = 1'-0"

2" TOCKKY PANEL WITH 2"x4" WOOD 3 STRIPS AND ANCHORS - TYP. SECTION 1 1/2" = 1'-0"

WALL BASE AS REQD. -

2"x4" WOOD

Strip -

4 <u>DETAIL</u> 6" = 1'-0"