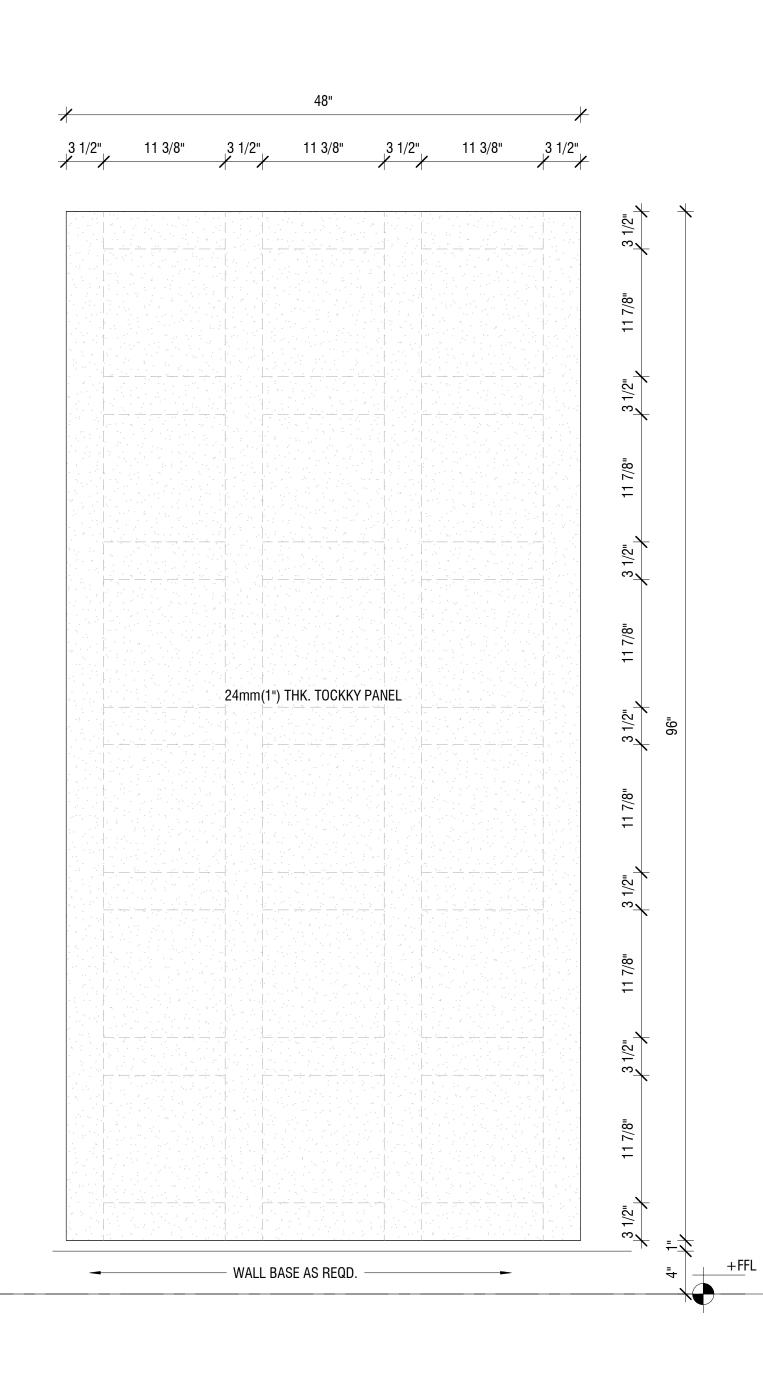

## 1" TOCKKY PANEL WITH 2"x4" WOOD 2 STRIPS AND ANCHORS - ELEVATION 1 1/2" = 1'-0"

1" THK. TOCKKY PANEL Attached with 2"x4" wood Strips and anchors ------

2"x4" W00D STRIP -

3 STRIPS AND ANCHORS - TYP. SECTION 1 1/2" = 1'-0"