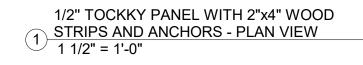

WALL BASE

1/2" TOCKKY PANEL WITH 2"x4" WOOD 2 STRIPS AND ANCHORS - ELEVATION 1 1/2" = 1'-0"

1/2" TOCKKY PANEL WITH 2"x4" WOOD 3 STRIPS AND ANCHORS - TYP. SECTION 1 1/2" = 1'-0"

\_\_\_\_\_

1/2" THK. TOCKKY PANEL ATTACHED WITH 2"x4" WOOD STRIPS AND ANCHORS