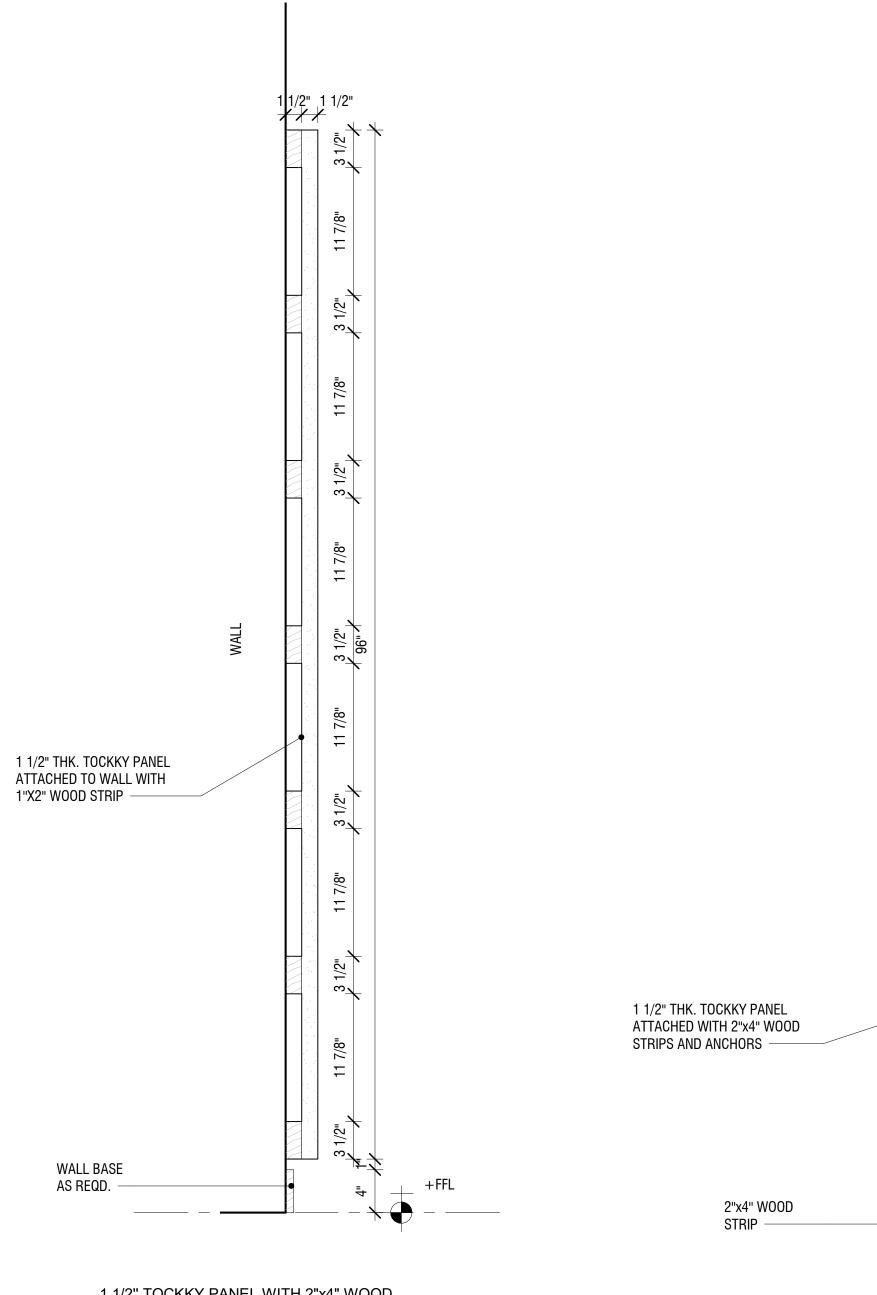

1" TOCKKY PANEL WITH 2"x4" WOOD

WALL BASE AS REQD.

4 DETAIL 6" = 1'-0"

1" TOCKKY PANEL W/WOOD STRIPS

+FFL

1 1/2" TOCKKY PANEL WITH 2"x4" WOOD 3 STRIPS AND ANCHORS - TYP. SECTION 1 1/2" = 1'-0"

WALL BASE AS REQD.

4 DETAIL 6" = 1'-0"

1 1/2" TOCKKY PANEL W/WOOD STRIPS 2.4

2" THK. TOCKKY PANEL ATTACHED TO WALL WITH ADHESIVE

2" TOCKKY PANEL ATTACHED WITH 3 ADHESIVE - TYP.SECTION 1 1/2" = 1'-0"

WALL BASE

\_\_\_\_\_

2" TOCKKY PANEL ATTACHED WITH ADHESIVE - SECTIONAL DETAIL 6" = 1'-0"