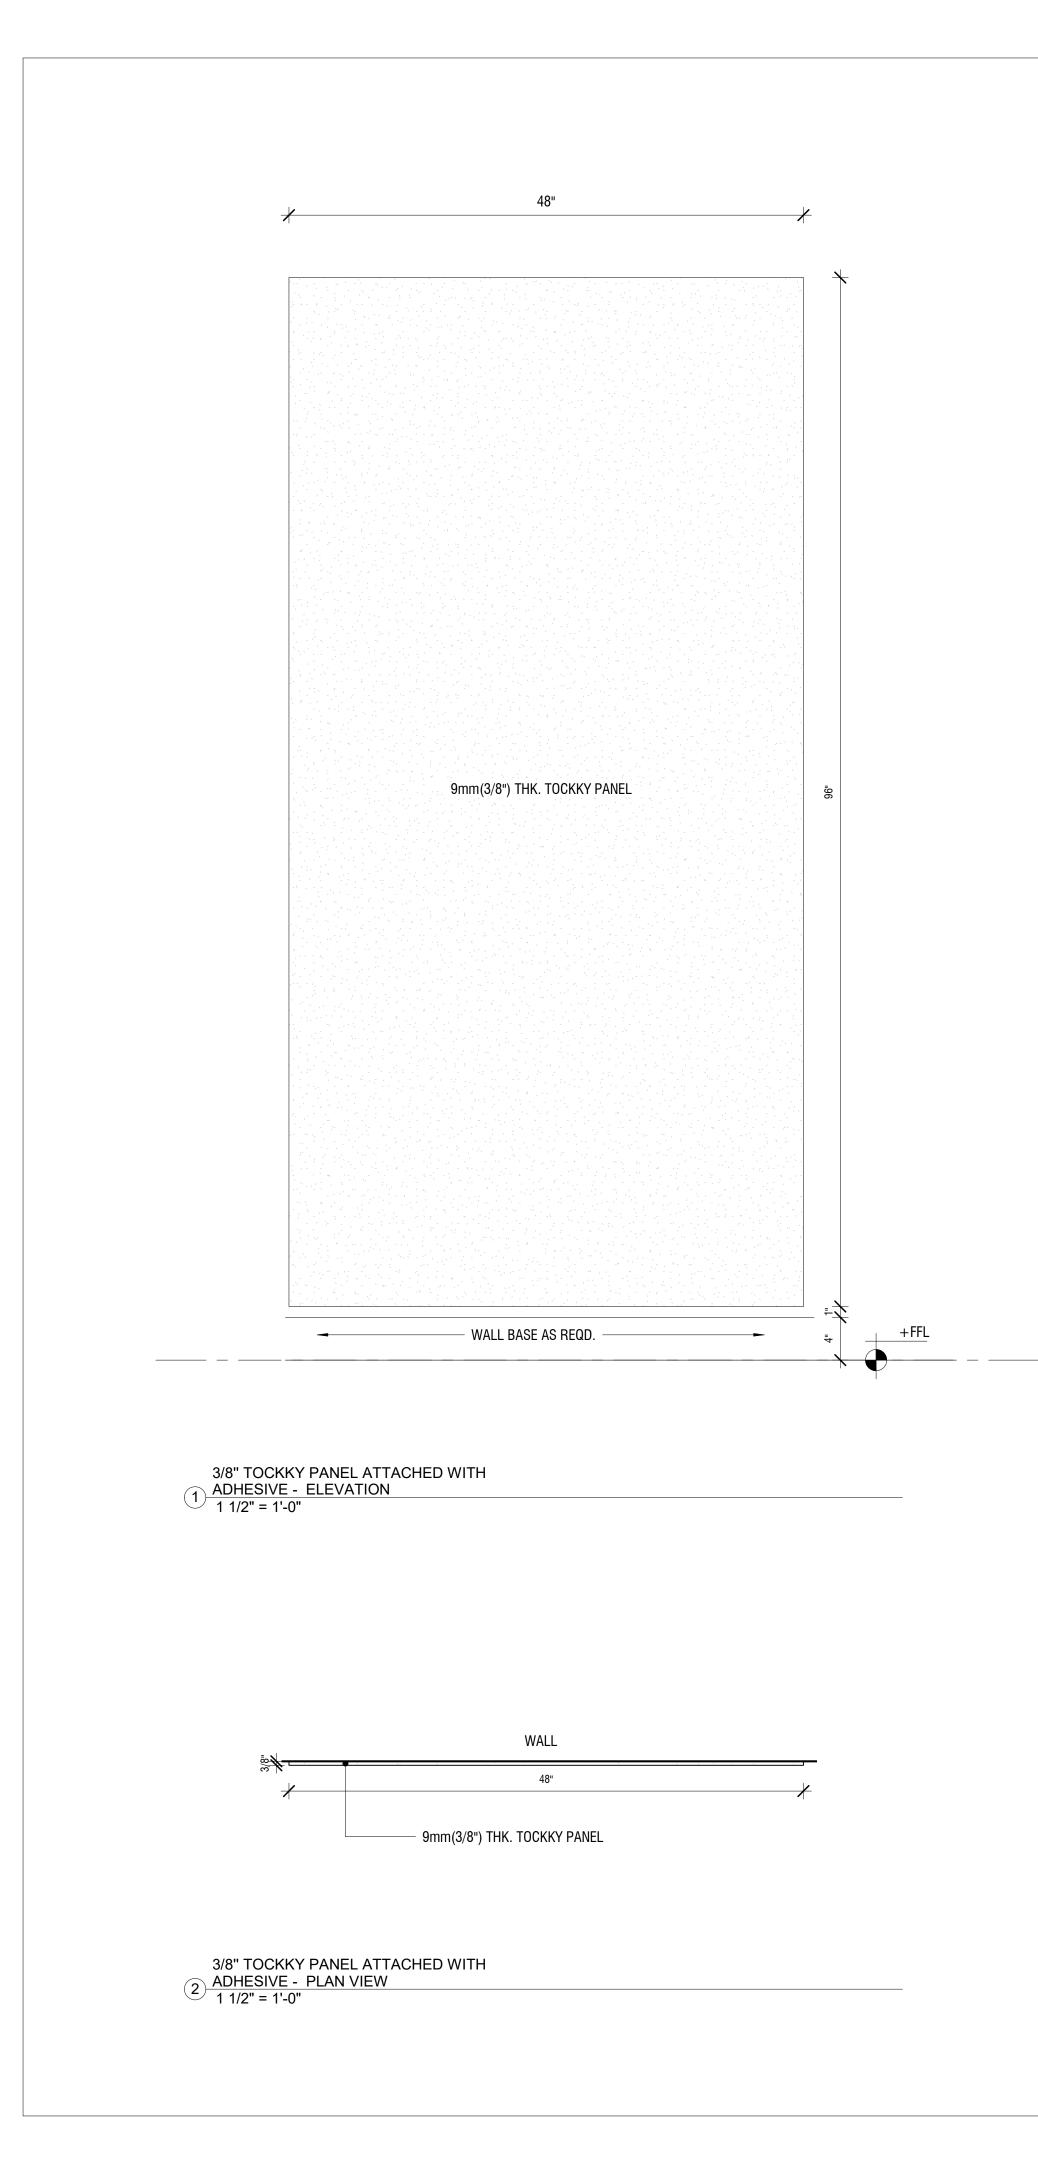

3/8" TOCKKY PANEL ATTACHED WITH 3 ADHESIVE - TYP.SECTION 1 1/2" = 1'-0"

. \_\_ \_\_\_\_

3/8" TOCKKY PANEL WITH 2"x4" WOOD 3 STRIPS AND ANCHORS - TYP. SECTION 1 1/2" = 1'-0"

3/8" TOCKKY PANEL WITH 2"x4" WOOD STRIPS AND ANCHORS - SECTIONAL 4 DETAIL 6" = 1'-0"