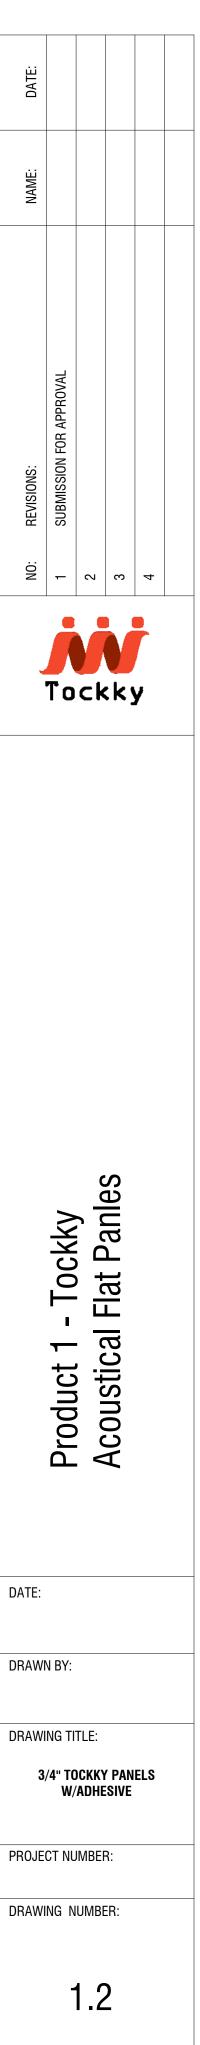

2"x4" WOOD STRIP

WALL BASE AS REQD.

3/4" TOCKKY PANEL ATTACHED WITH 3 ADHESIVE - TYP.SECTION 1 1/2" = 1'-0"

WALL BASE

3/4" TOCKKY PANEL ATTACHED WITH ADHESIVE - SECTIONAL DETAIL 6" = 1'-0"

48"

STRIPS AND ANCHORS - SECTIONAL  $4 \frac{\text{DETAIL}}{6" = 1'-0"}$ 

3/4" TOCKKY PANEL WITH 2"x4" WOOD 3 STRIPS AND ANCHORS - TYP. SECTION 1 1/2" = 1'-0"

3/4" THK. TOCKKY PANEL ATTACHED WITH 2"x4" WOOD

STRIPS AND ANCHORS

2"x4" W00D

WALL BASE AS REQD.

N 1 2 8 4 **T**ockky Product 1 - Tockky Acoustical Flat Panles DATE: DRAWN BY: DRAWING TITLE: 3/4" TOCKKY PANEL W/WOOD STRIPS PROJECT NUMBER: DRAWING NUMBER: 2.2