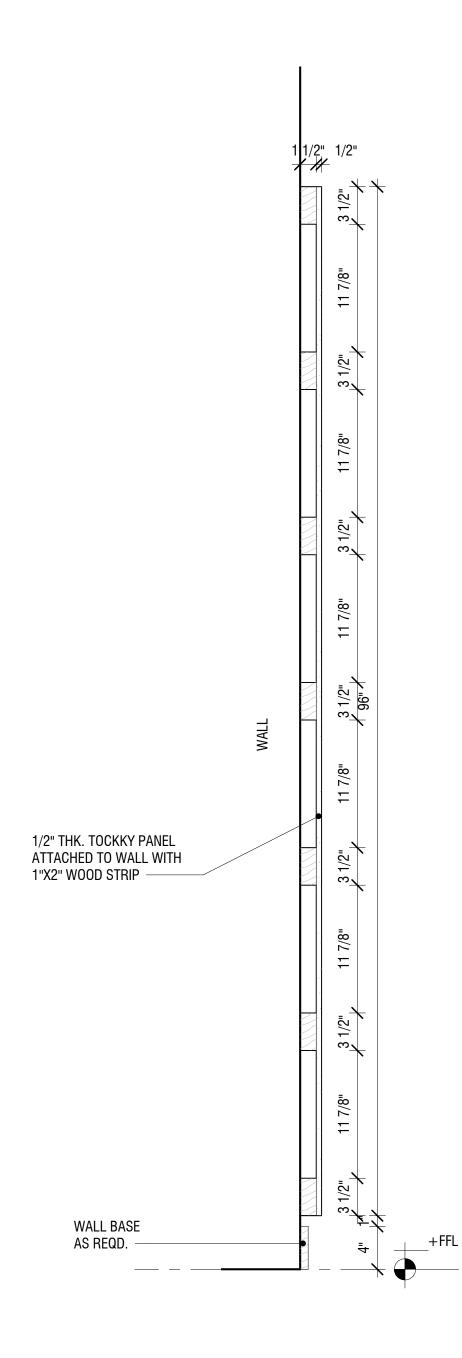

WALL BASE

1/2" TOCKKY PANEL WITH 2"x4" WOOD 2 STRIPS AND ANCHORS - ELEVATION 1 1/2" = 1'-0"

1/2" TOCKKY PANEL WITH 2"x4" WOOD 3 STRIPS AND ANCHORS - TYP. SECTION 1 1/2" = 1'-0"

\_\_\_\_\_

1/2" THK. TOCKKY PANEL ATTACHED WITH 2"x4" WOOD STRIPS AND ANCHORS