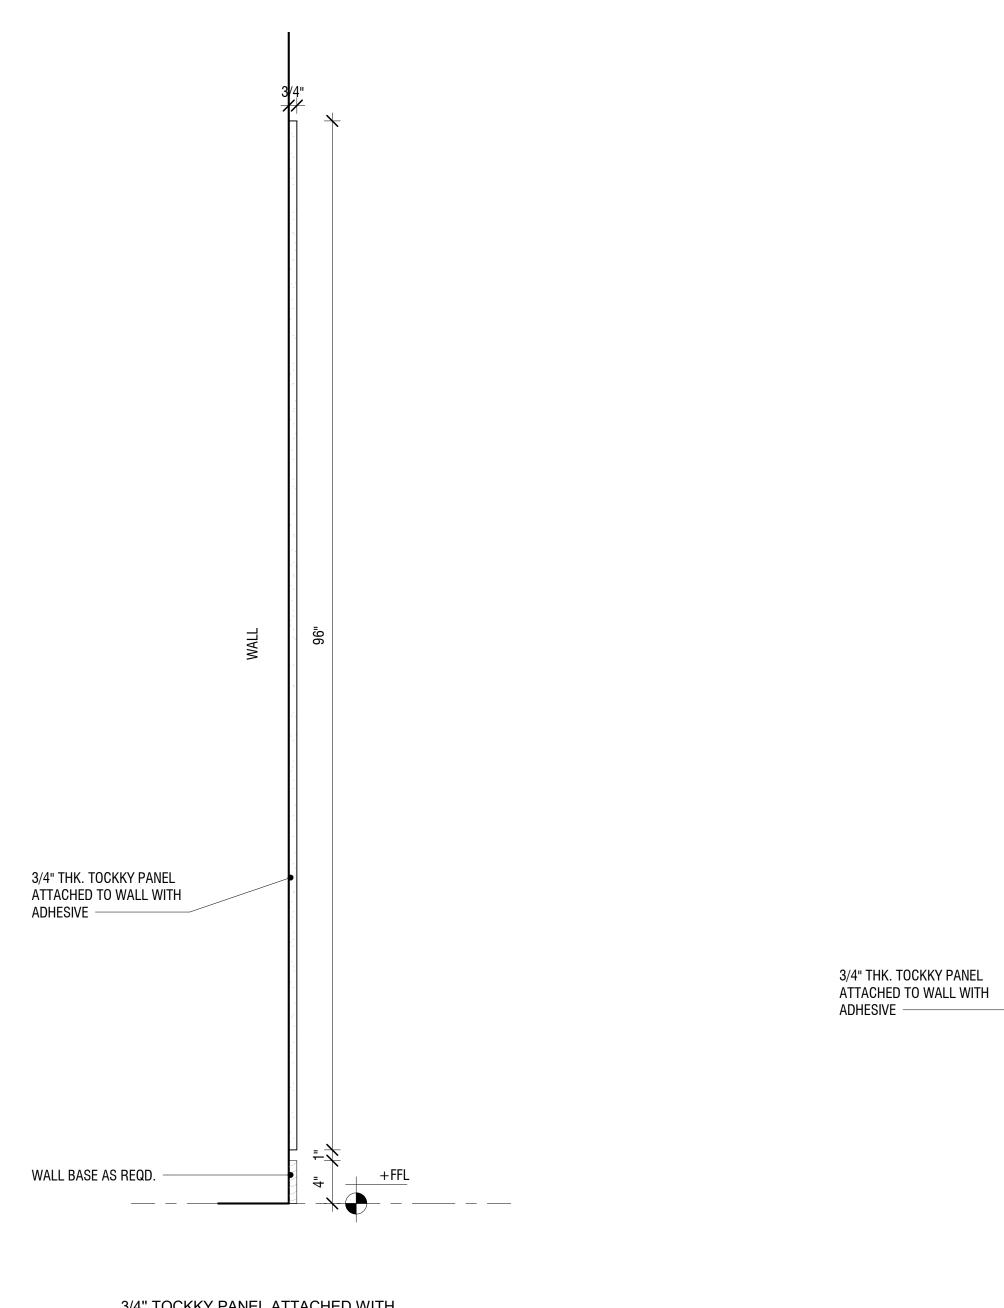

2"x4" WOOD STRIP

WALL BASE AS REQD.

3/4" TOCKKY PANEL ATTACHED WITH 3 ADHESIVE - TYP.SECTION 1 1/2" = 1'-0"

WALL BASE

3/4" TOCKKY PANEL ATTACHED WITH ADHESIVE - SECTIONAL DETAIL 6" = 1'-0"

48"

STRIPS AND ANCHORS - SECTIONAL  $4 \frac{\text{DETAIL}}{6" = 1'-0"}$ 