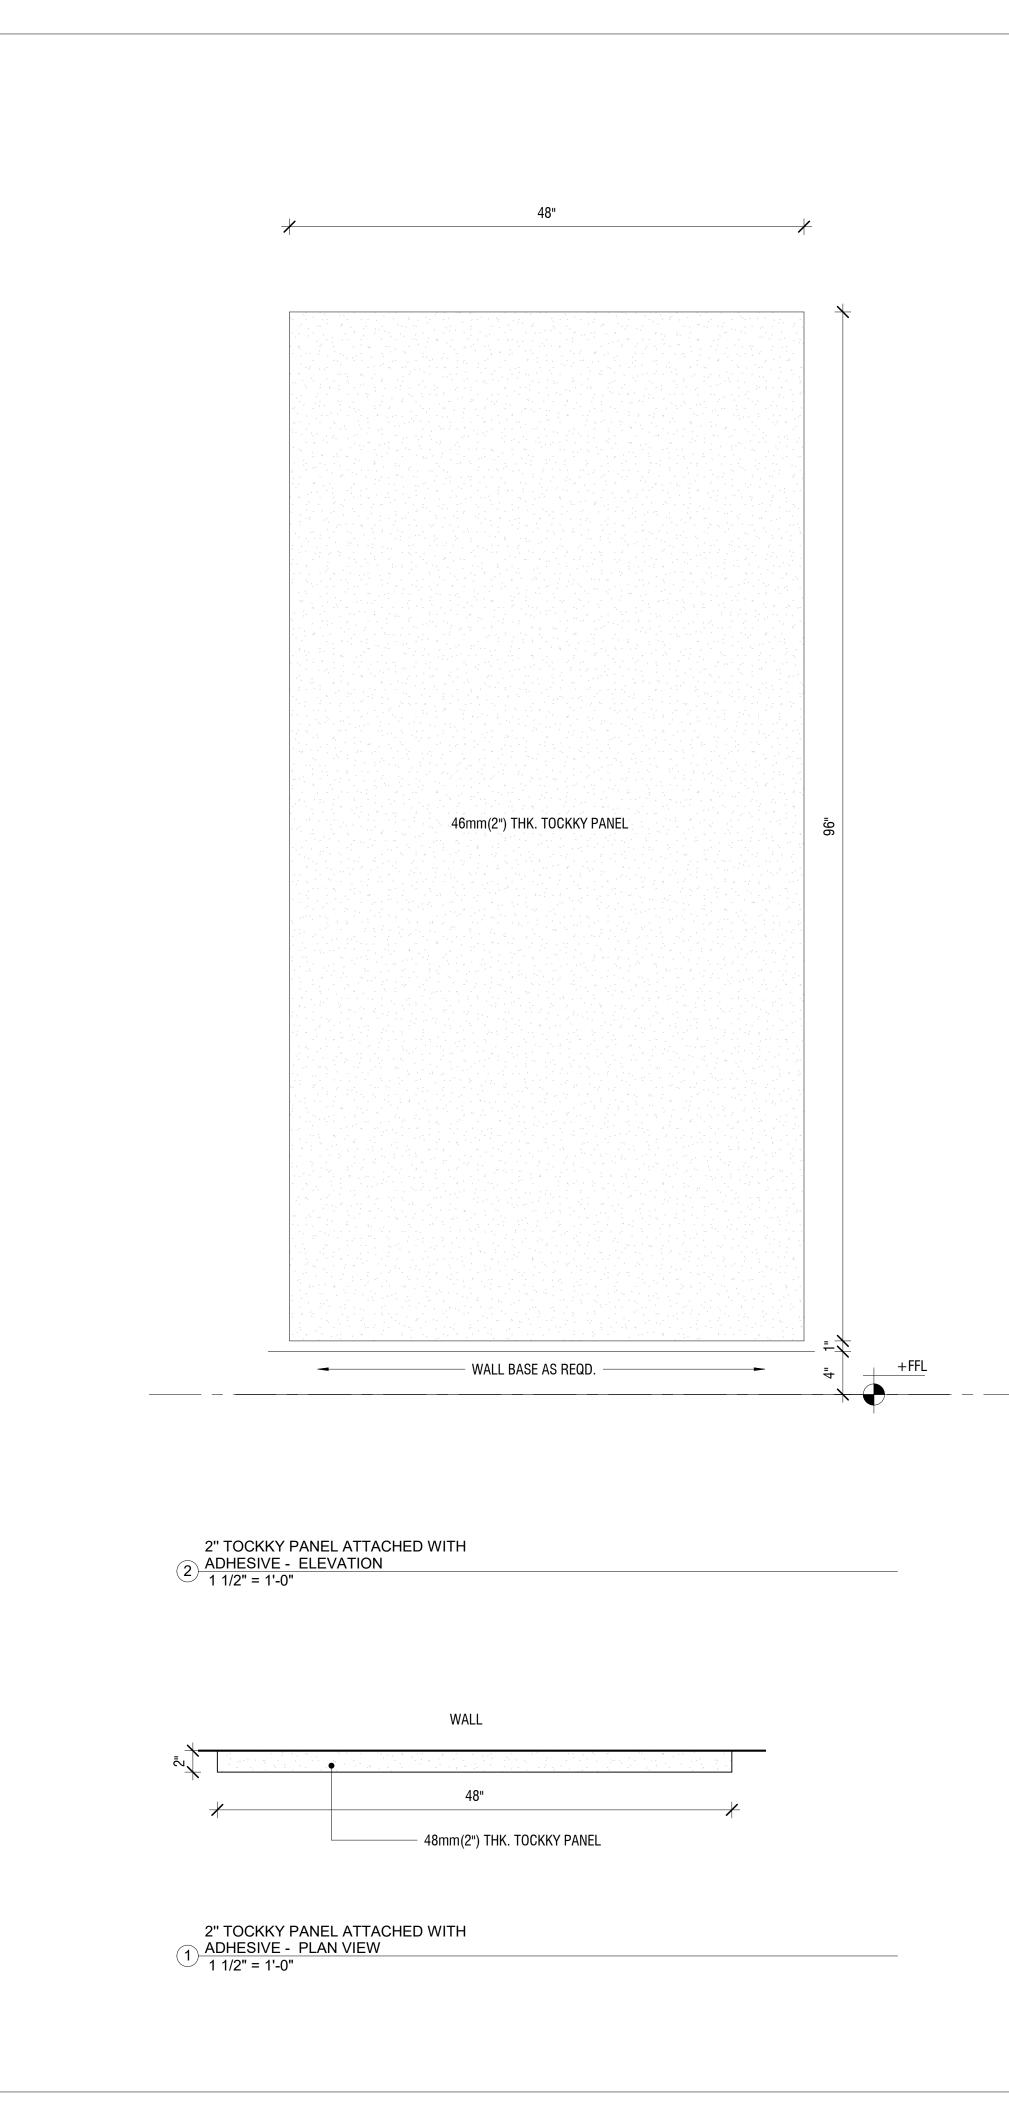

4 DETAIL 6" = 1'-0"

1 1/2" TOCKKY PANEL W/WOOD STRIPS 2.4

2" THK. TOCKKY PANEL ATTACHED TO WALL WITH ADHESIVE

2" TOCKKY PANEL ATTACHED WITH 3 ADHESIVE - TYP.SECTION 1 1/2" = 1'-0"

WALL BASE

\_\_\_\_\_

2" TOCKKY PANEL ATTACHED WITH ADHESIVE - SECTIONAL DETAIL 6" = 1'-0"

2" TOCKKY PANEL WITH 2"x4" WOOD 2 STRIPS AND ANCHORS - ELEVATION 1 1/2" = 1'-0"

2" TOCKKY PANEL WITH 2"x4" WOOD 3 STRIPS AND ANCHORS - TYP. SECTION 1 1/2" = 1'-0"

WALL BASE AS REQD. -

2"x4" WOOD

Strip -

4 <u>DETAIL</u> 6" = 1'-0"