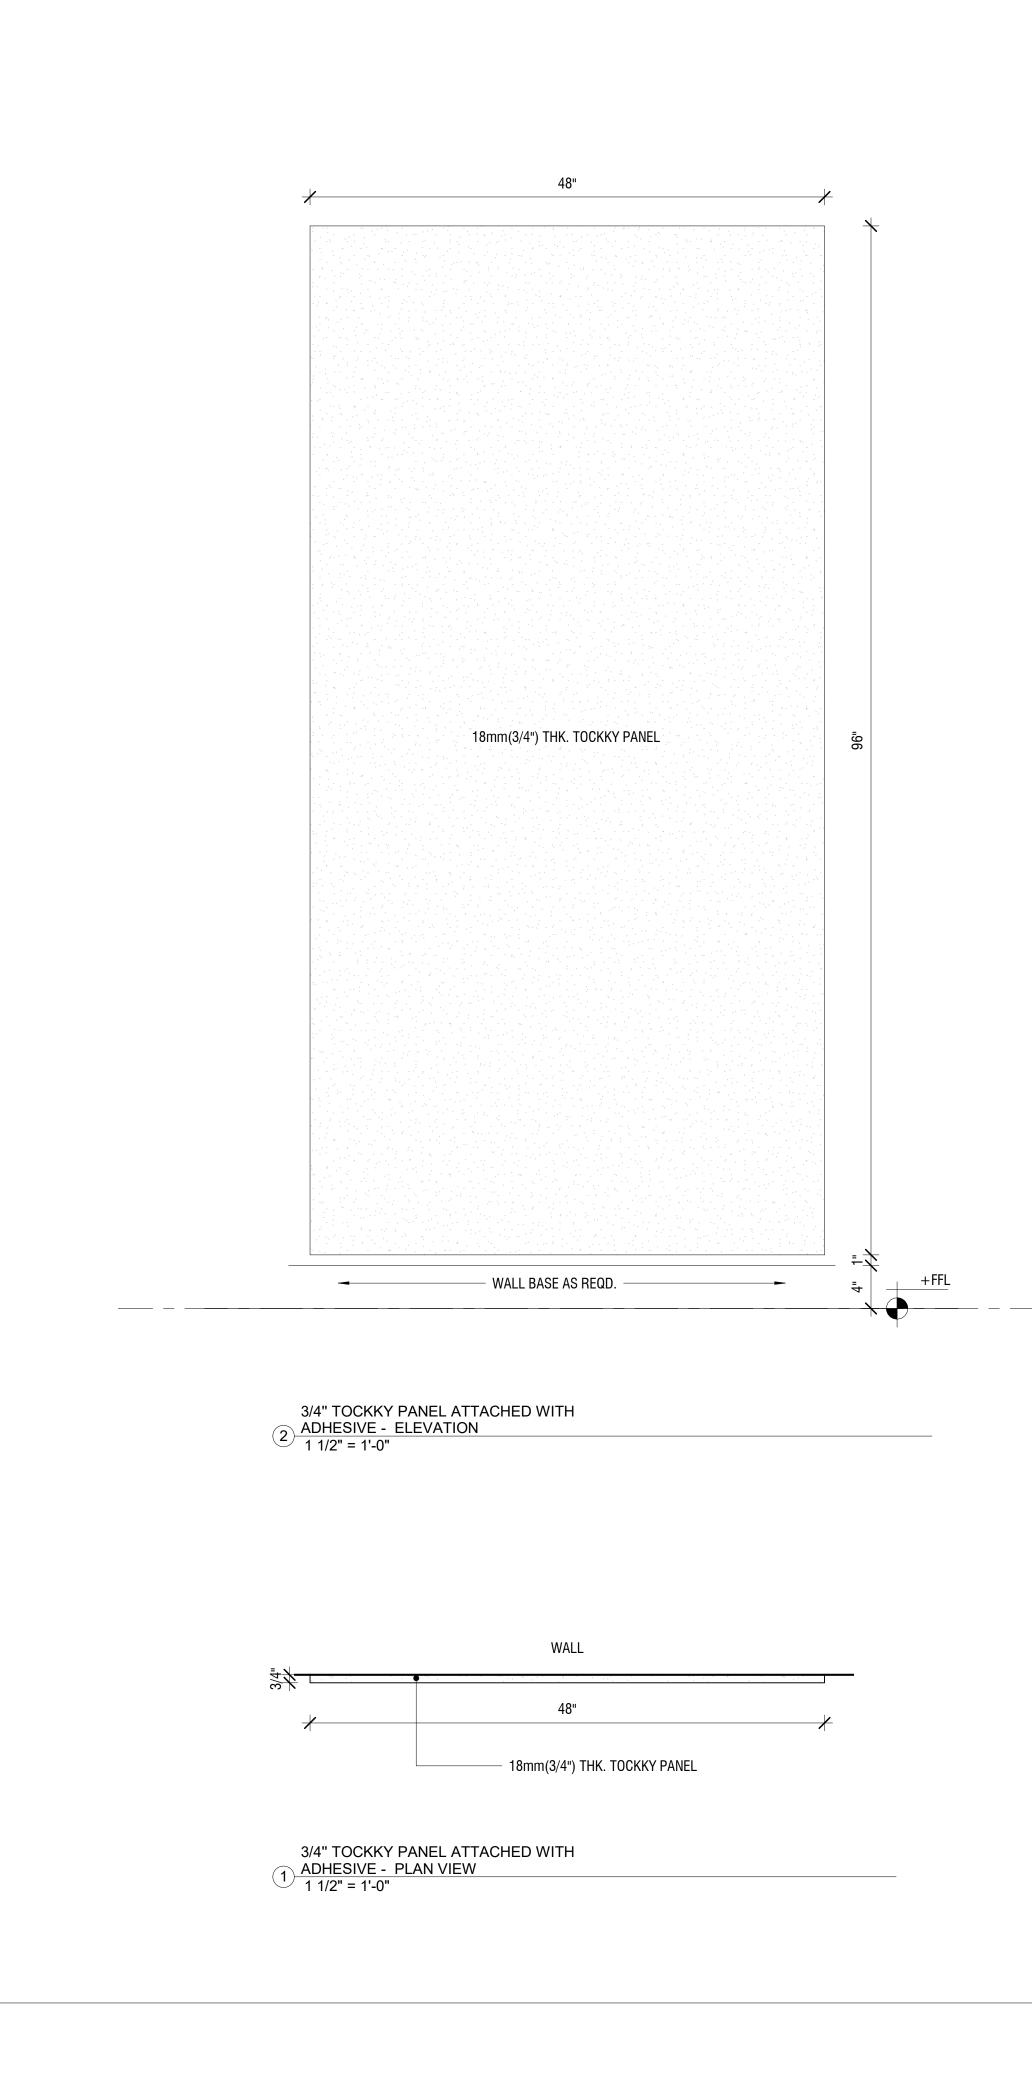

2"x4" WOOD STRIP

WALL BASE AS REQD.

3/4" TOCKKY PANEL ATTACHED WITH 3 ADHESIVE - TYP.SECTION 1 1/2" = 1'-0"

WALL BASE

3/4" TOCKKY PANEL ATTACHED WITH ADHESIVE - SECTIONAL DETAIL 6" = 1'-0"

48"

STRIPS AND ANCHORS - SECTIONAL  $4 \frac{\text{DETAIL}}{6" = 1'-0"}$ 