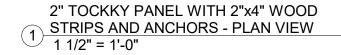

2" TOCKKY PANEL WITH 2"x4" WOOD 2 STRIPS AND ANCHORS - ELEVATION 1 1/2" = 1'-0"

2" TOCKKY PANEL WITH 2"x4" WOOD 3 STRIPS AND ANCHORS - TYP. SECTION 1 1/2" = 1'-0"

WALL BASE AS REQD. -

2"x4" WOOD

Strip -

4 <u>DETAIL</u> 6" = 1'-0"