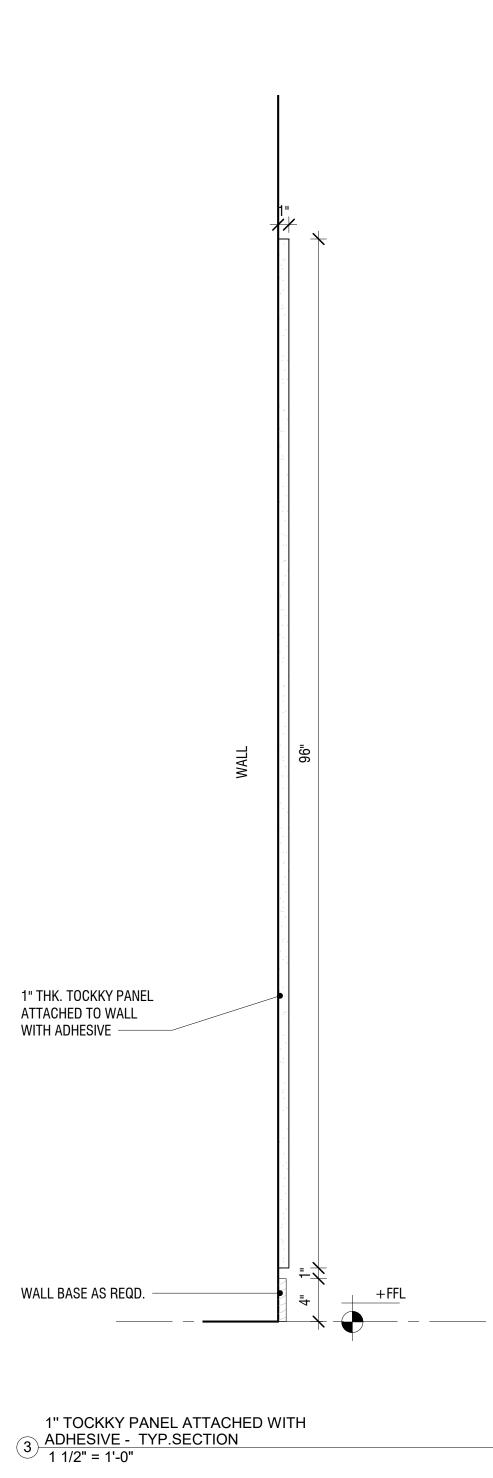

3/4" TOCKKY PANEL WITH 2"x4" WOOD

1" TOCKKY PANEL ATTACHED WITH ADHESIVE - SECTIONAL DETAIL 6" = 1'-0"

WALL BASE -

1" THK. TOCKKY PANEL ATTACHED TO WALL WITH ADHESIVE