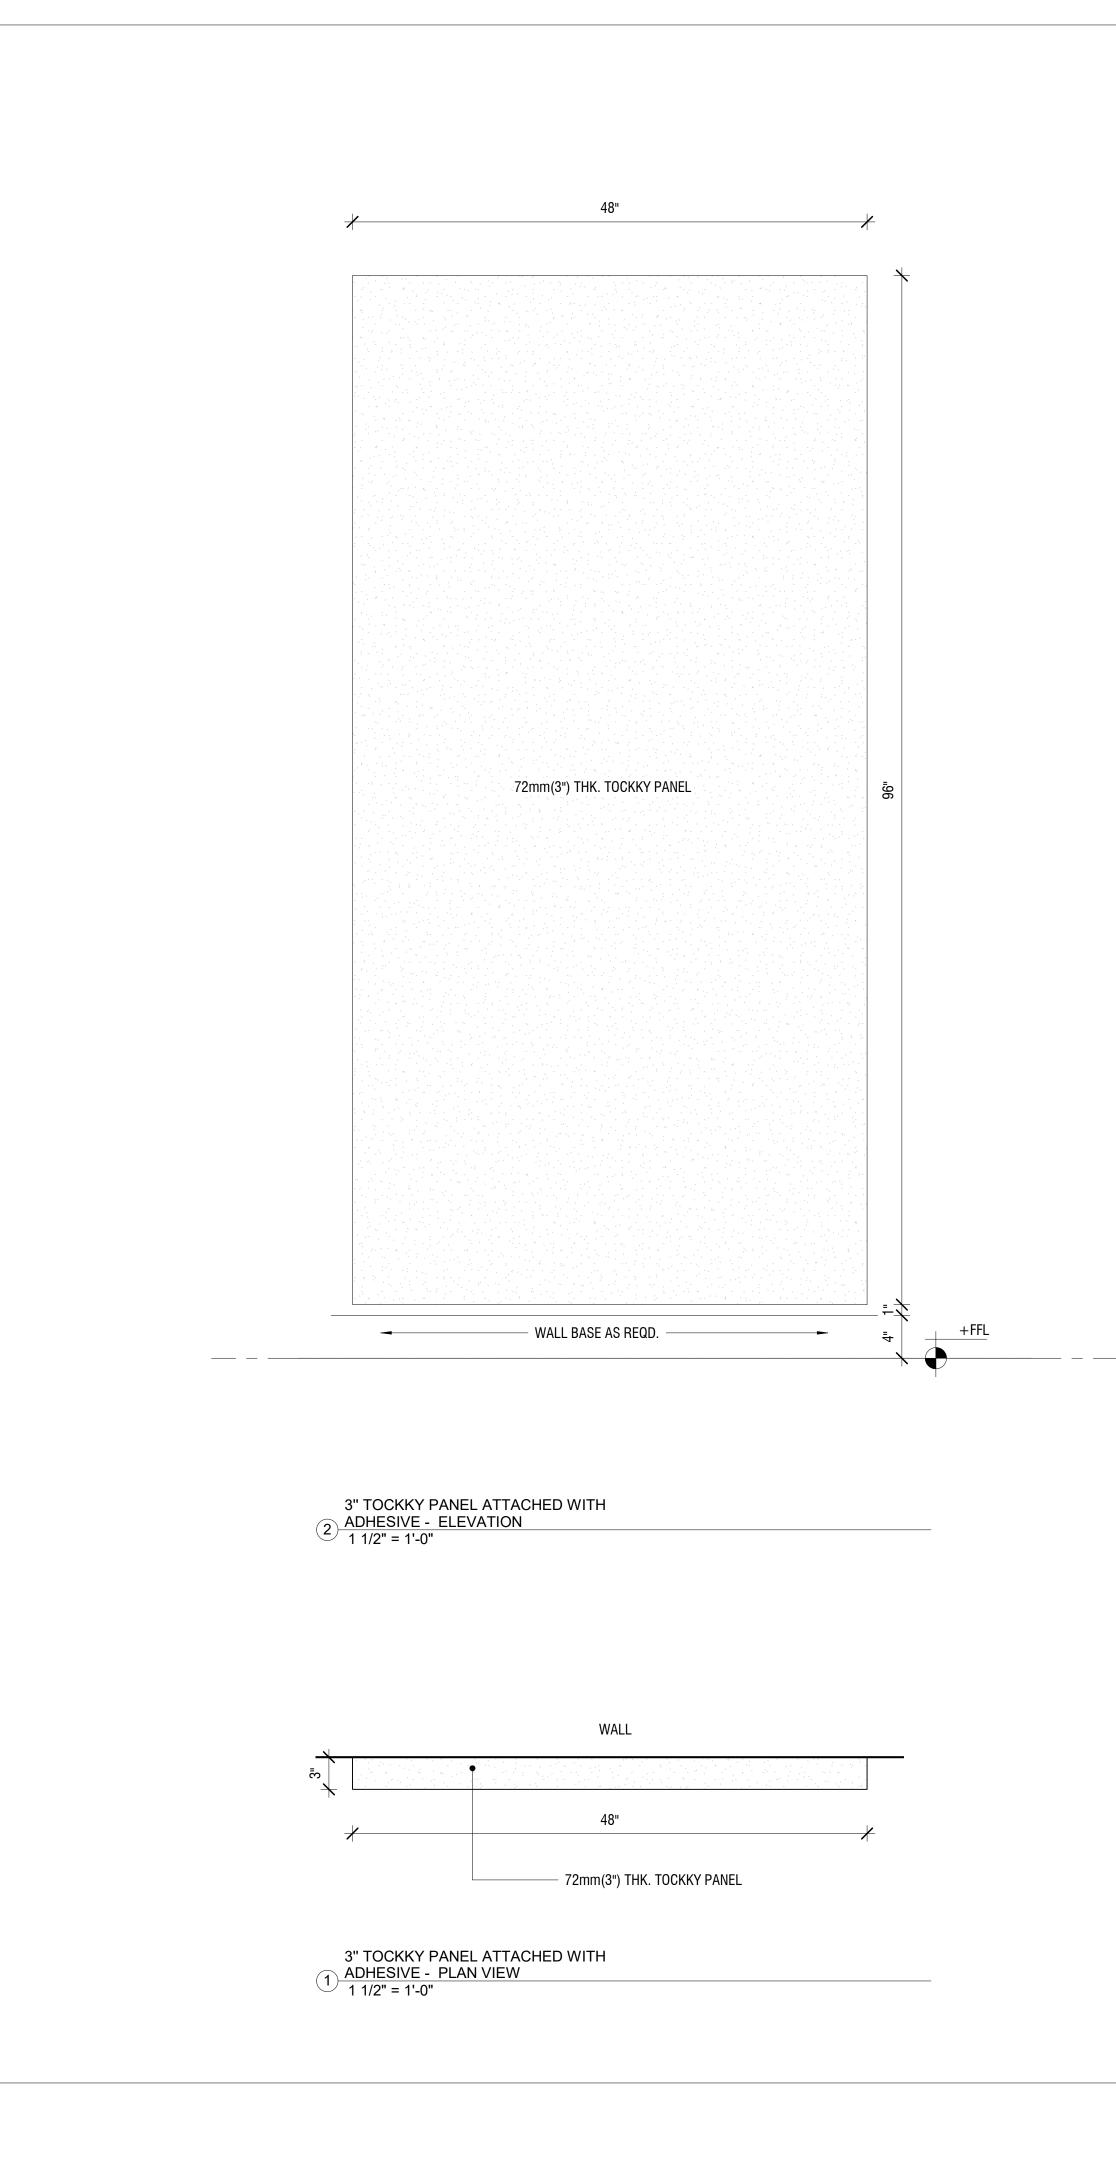

WALL BASE

\_\_\_\_\_ \_\_ \_\_\_ \_\_

3" THK. TOCKKY PANEL ATTACHED TO WALL WITH ADHESIVE

3" TOCKKY PANEL WITH 2"x4" WOOD 3 STRIPS AND ANCHORS - TYP. SECTION 1 1/2" = 1'-0"

3" THK. TOCKKY PANEL ATTACHED WITH 2"x4" WOOD STRIPS AND ANCHORS