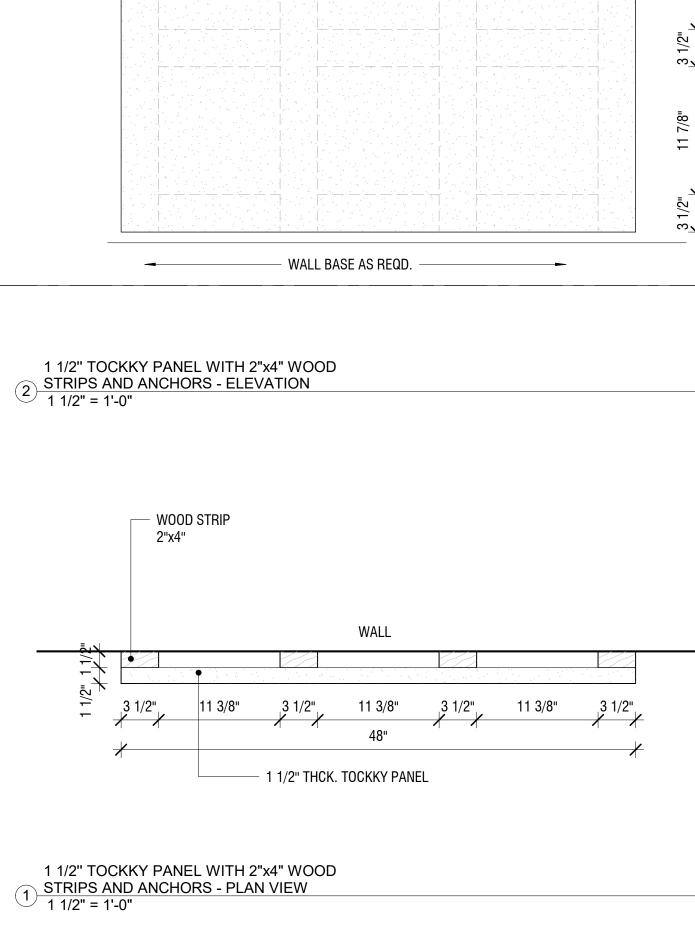

3/8" THK. TOCKKY PANEL ATTACHED WITH 2"x4" WOOD Strips and anchors –

2"x4" WOOD STRIP

WALL BASE AS REQD.

1/2" THK. TOCKKY PANEL ATTACHED TO WALL WITH ADHESIVE

1/2" TOCKKY PANEL ATTACHED WITH 3 ADHESIVE - TYP.SECTION 1 1/2" = 1'-0"

WALL BASE

1/2" TOCKKY PANEL WITH 2"x4" WOOD 2 STRIPS AND ANCHORS - ELEVATION 1 1/2" = 1'-0"

1/2" TOCKKY PANEL WITH 2"x4" WOOD 3 STRIPS AND ANCHORS - TYP. SECTION 1 1/2" = 1'-0"

\_\_\_\_\_

1/2" THK. TOCKKY PANEL ATTACHED WITH 2"x4" WOOD STRIPS AND ANCHORS