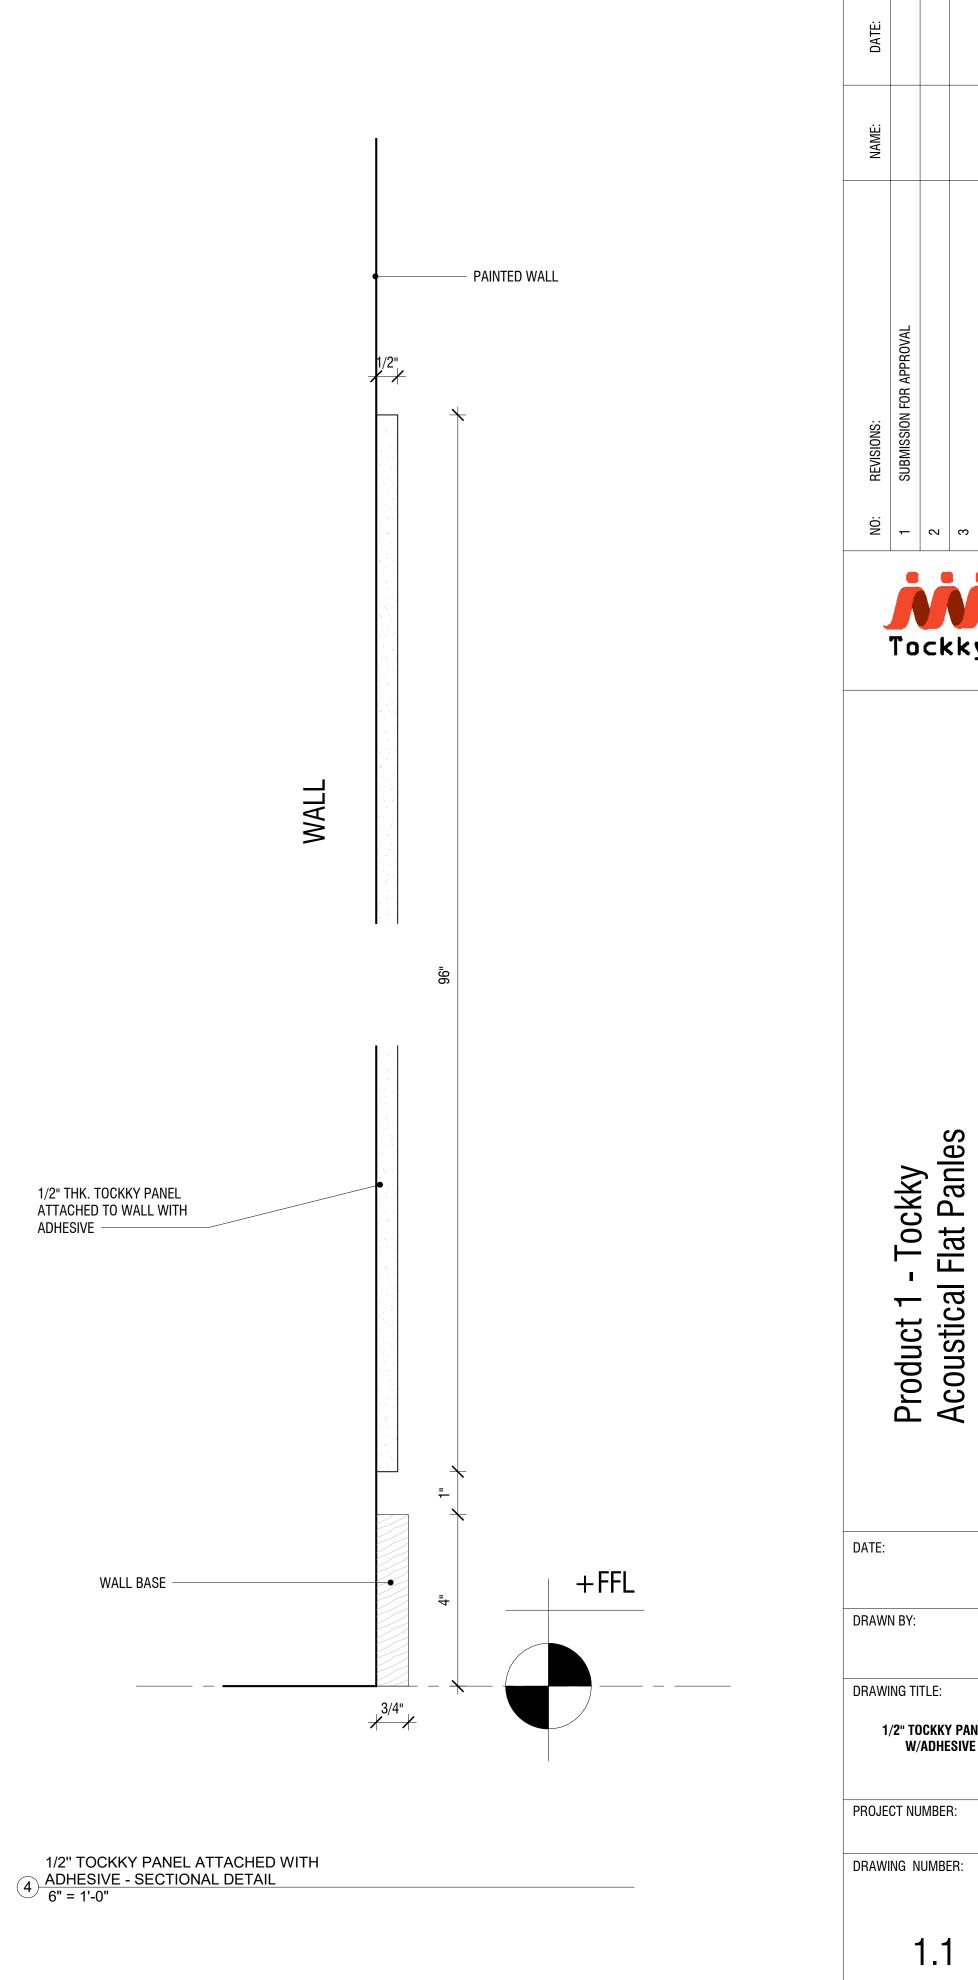

3/8" THK. TOCKKY PANEL ATTACHED WITH 2"x4" WOOD Strips and anchors –

2"x4" WOOD STRIP

WALL BASE AS REQD.

1/2" THK. TOCKKY PANEL ATTACHED TO WALL WITH ADHESIVE

1/2" TOCKKY PANEL ATTACHED WITH 3 ADHESIVE - TYP.SECTION 1 1/2" = 1'-0"

WALL BASE

1/2" TOCKKY PANEL WITH 2"x4" WOOD 2 STRIPS AND ANCHORS - ELEVATION 1 1/2" = 1'-0"

1/2" TOCKKY PANEL WITH 2"x4" WOOD 3 STRIPS AND ANCHORS - TYP. SECTION 1 1/2" = 1'-0"

\_\_\_\_\_

1/2" THK. TOCKKY PANEL ATTACHED WITH 2"x4" WOOD STRIPS AND ANCHORS