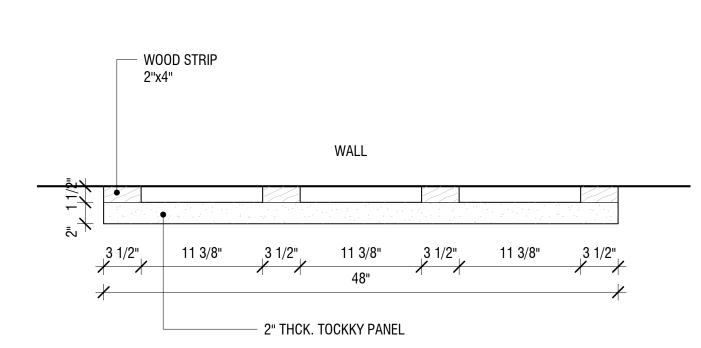

2" TOCKKY PANEL WITH 2"x4" WOOD 2 STRIPS AND ANCHORS - ELEVATION 1 1/2" = 1'-0"

2" TOCKKY PANEL WITH 2"x4" WOOD 3 STRIPS AND ANCHORS - TYP. SECTION 1 1/2" = 1'-0"

WALL BASE AS REQD. -

2"x4" WOOD

Strip -

4 <u>DETAIL</u> 6" = 1'-0"