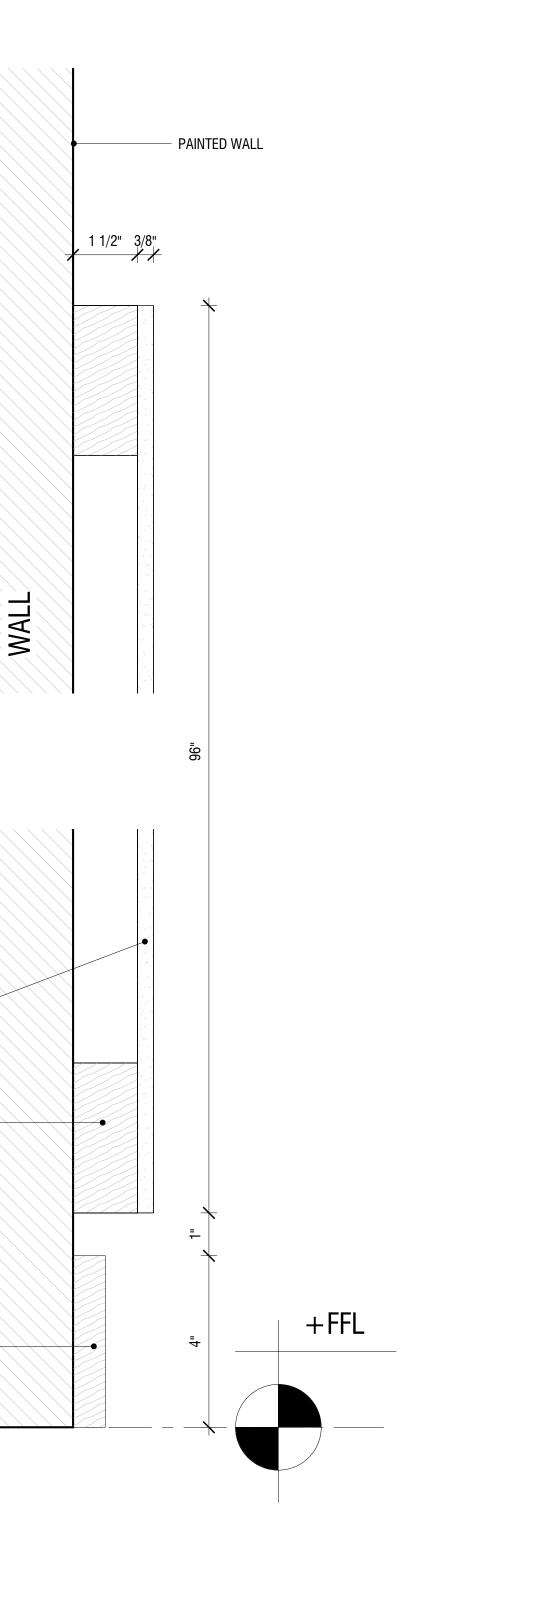

3/8" TOCKKY PANEL ATTACHED WITH 3 ADHESIVE - TYP.SECTION 1 1/2" = 1'-0"

. \_\_ \_\_\_\_

3/8" TOCKKY PANEL WITH 2"x4" WOOD 3 STRIPS AND ANCHORS - TYP. SECTION 1 1/2" = 1'-0"

3/8" TOCKKY PANEL WITH 2"x4" WOOD STRIPS AND ANCHORS - SECTIONAL 4 DETAIL 6" = 1'-0"

3/8" THK. TOCKKY PANEL ATTACHED WITH 2"x4" WOOD Strips and anchors –

2"x4" WOOD STRIP

WALL BASE AS REQD.

1/2" THK. TOCKKY PANEL ATTACHED TO WALL WITH ADHESIVE

1/2" TOCKKY PANEL ATTACHED WITH 3 ADHESIVE - TYP.SECTION 1 1/2" = 1'-0"