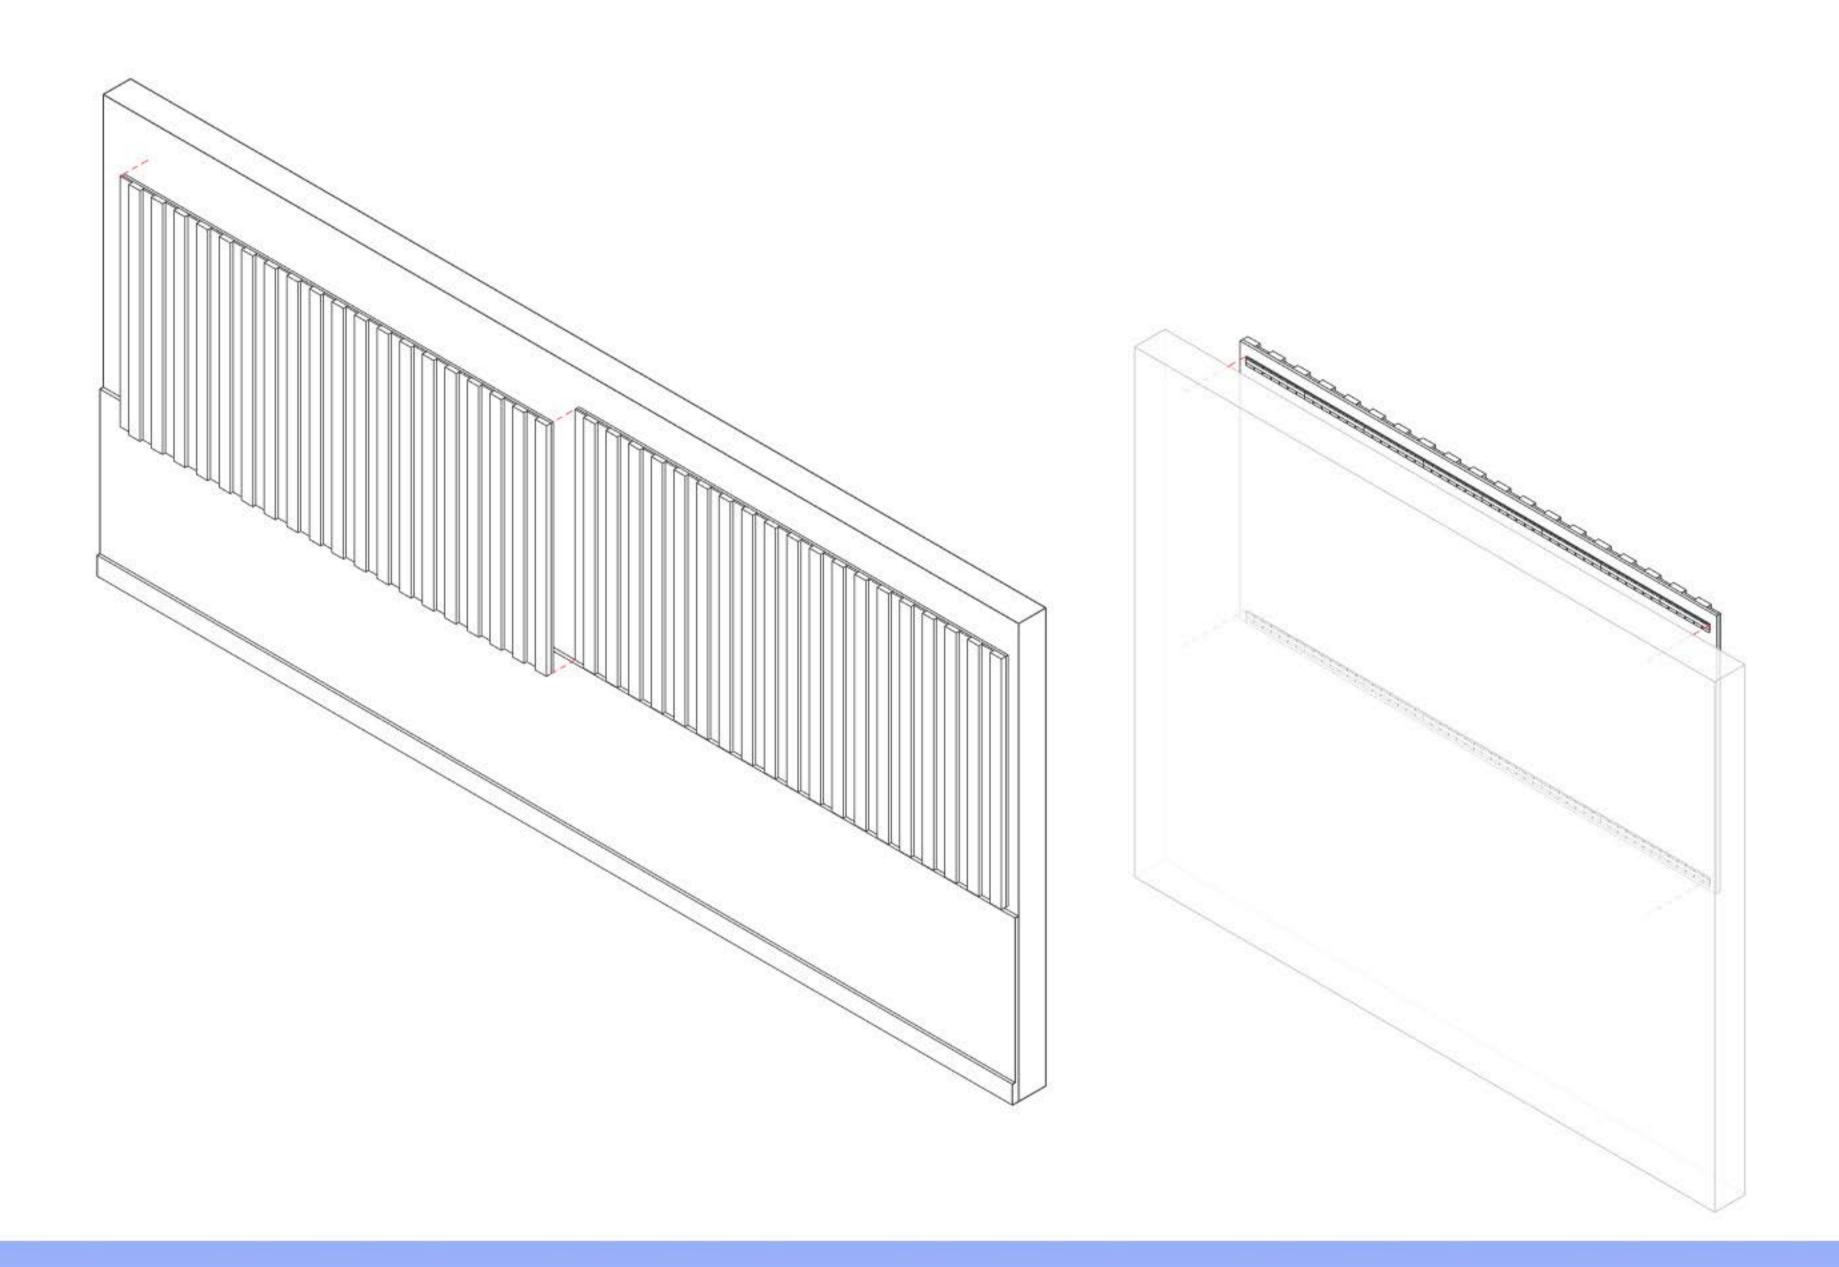

# LAMEL PANEL INSTALLATION

## Lamel Horizontall Panel Z-Clips Installation

#### **Z CLIPS**

- Z-clips may be used with PET Panels by screwing Z-clips into surface and into the panel
- Use screws that will not extend past panel surface. Full width Z-clips are recommended, evenly spaced vertically on the panels, with clips placed starting 4-6" from top of the panel, and multiple Z-clips spaced regularly as needed to support the panel against potential impact
- To ensure panels lay flat, support panel weight from top full width Z-clip. It is recommended that middle and bottom Z-clips be installed with a 1/16" gap to allow for panel flex