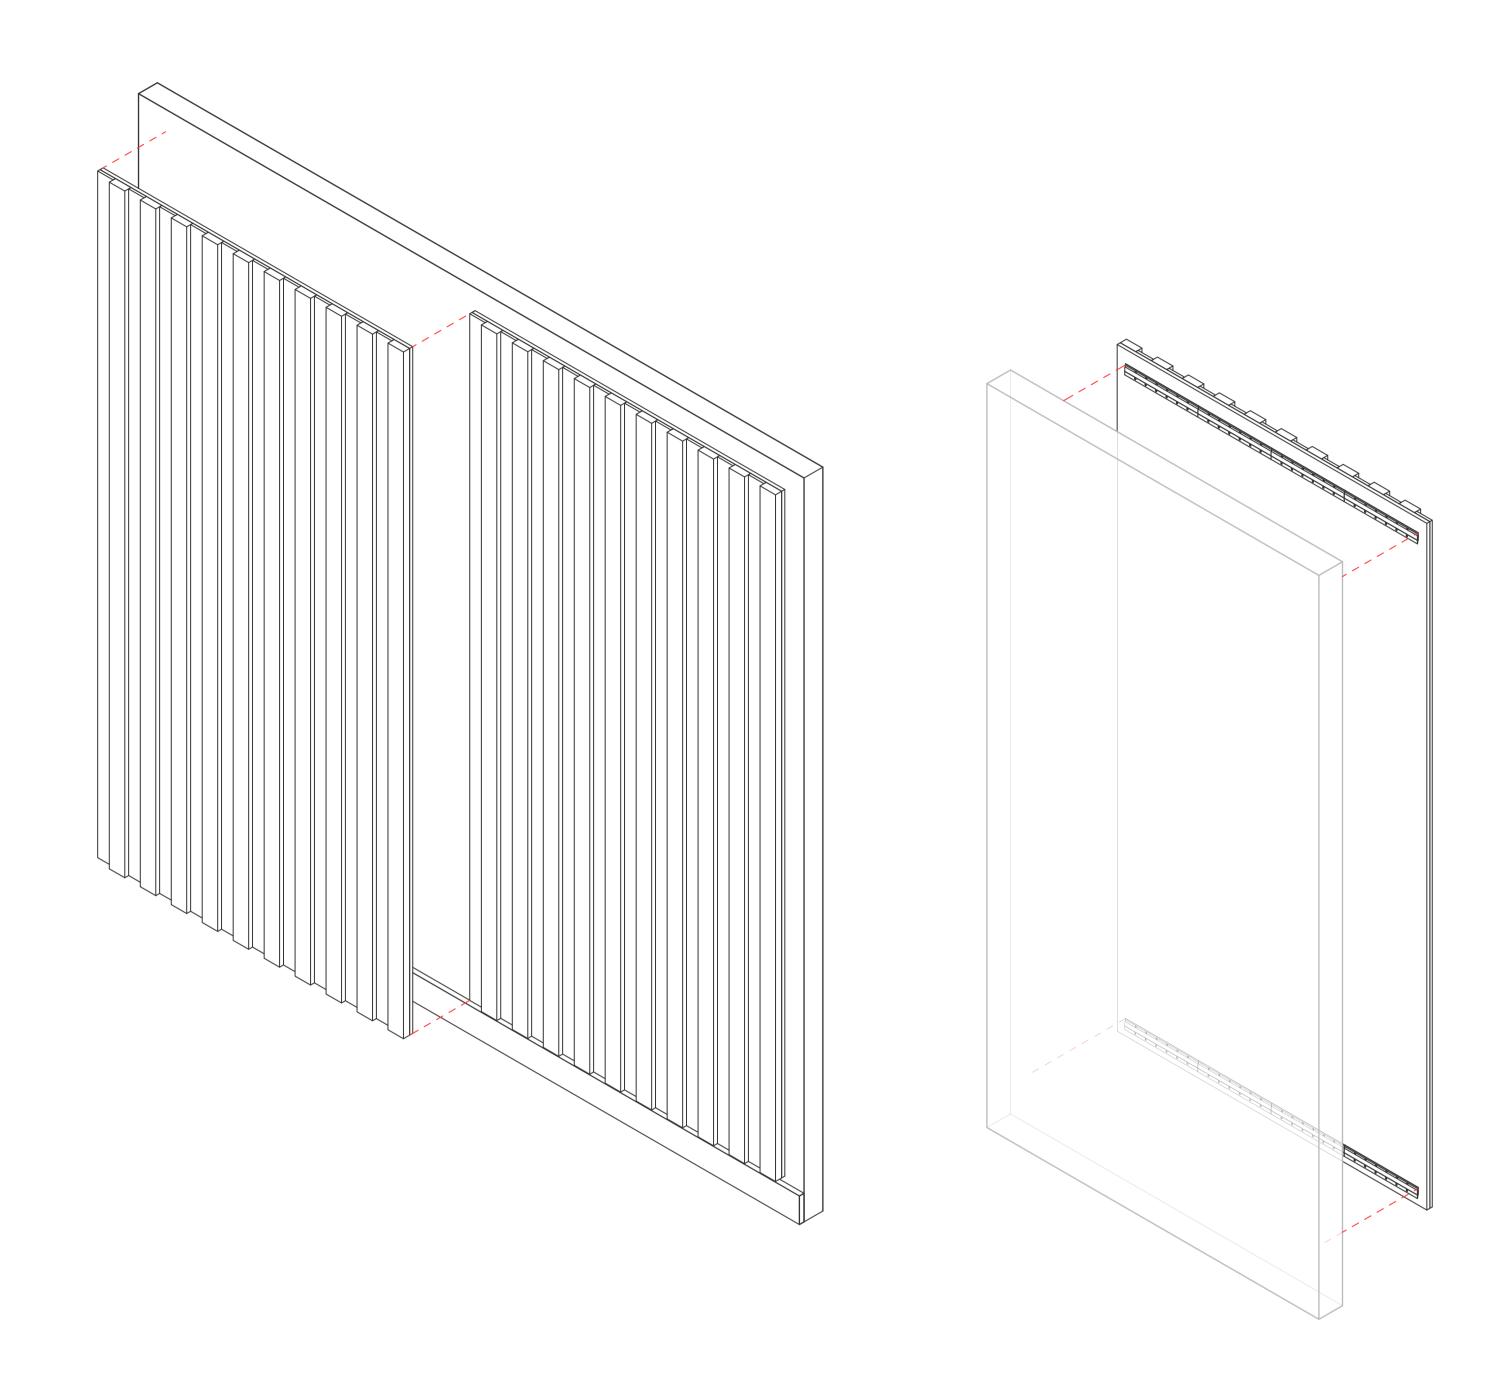

## LAMEL PANEL INSTALLATION

# Lamel Vertical Panel Z-Clips Installation

#### **Z CLIPS**

- Z-clips may be used with PET Panels by screwing Z-clips into surface and into the panel
- Use screws that will not extend past panel surface. Full width Z-clips are recommended, evenly spaced vertically on the panels, with clips placed starting 4-6" from top of the panel, and multiple Z-clips spaced regularly as needed to support the panel against potential impact
- To ensure panels lay flat, support panel weight from top full width Z-clip. It is recommended that middle and bottom Z-clips be installed with a 1/16" gap to allow for panel flex