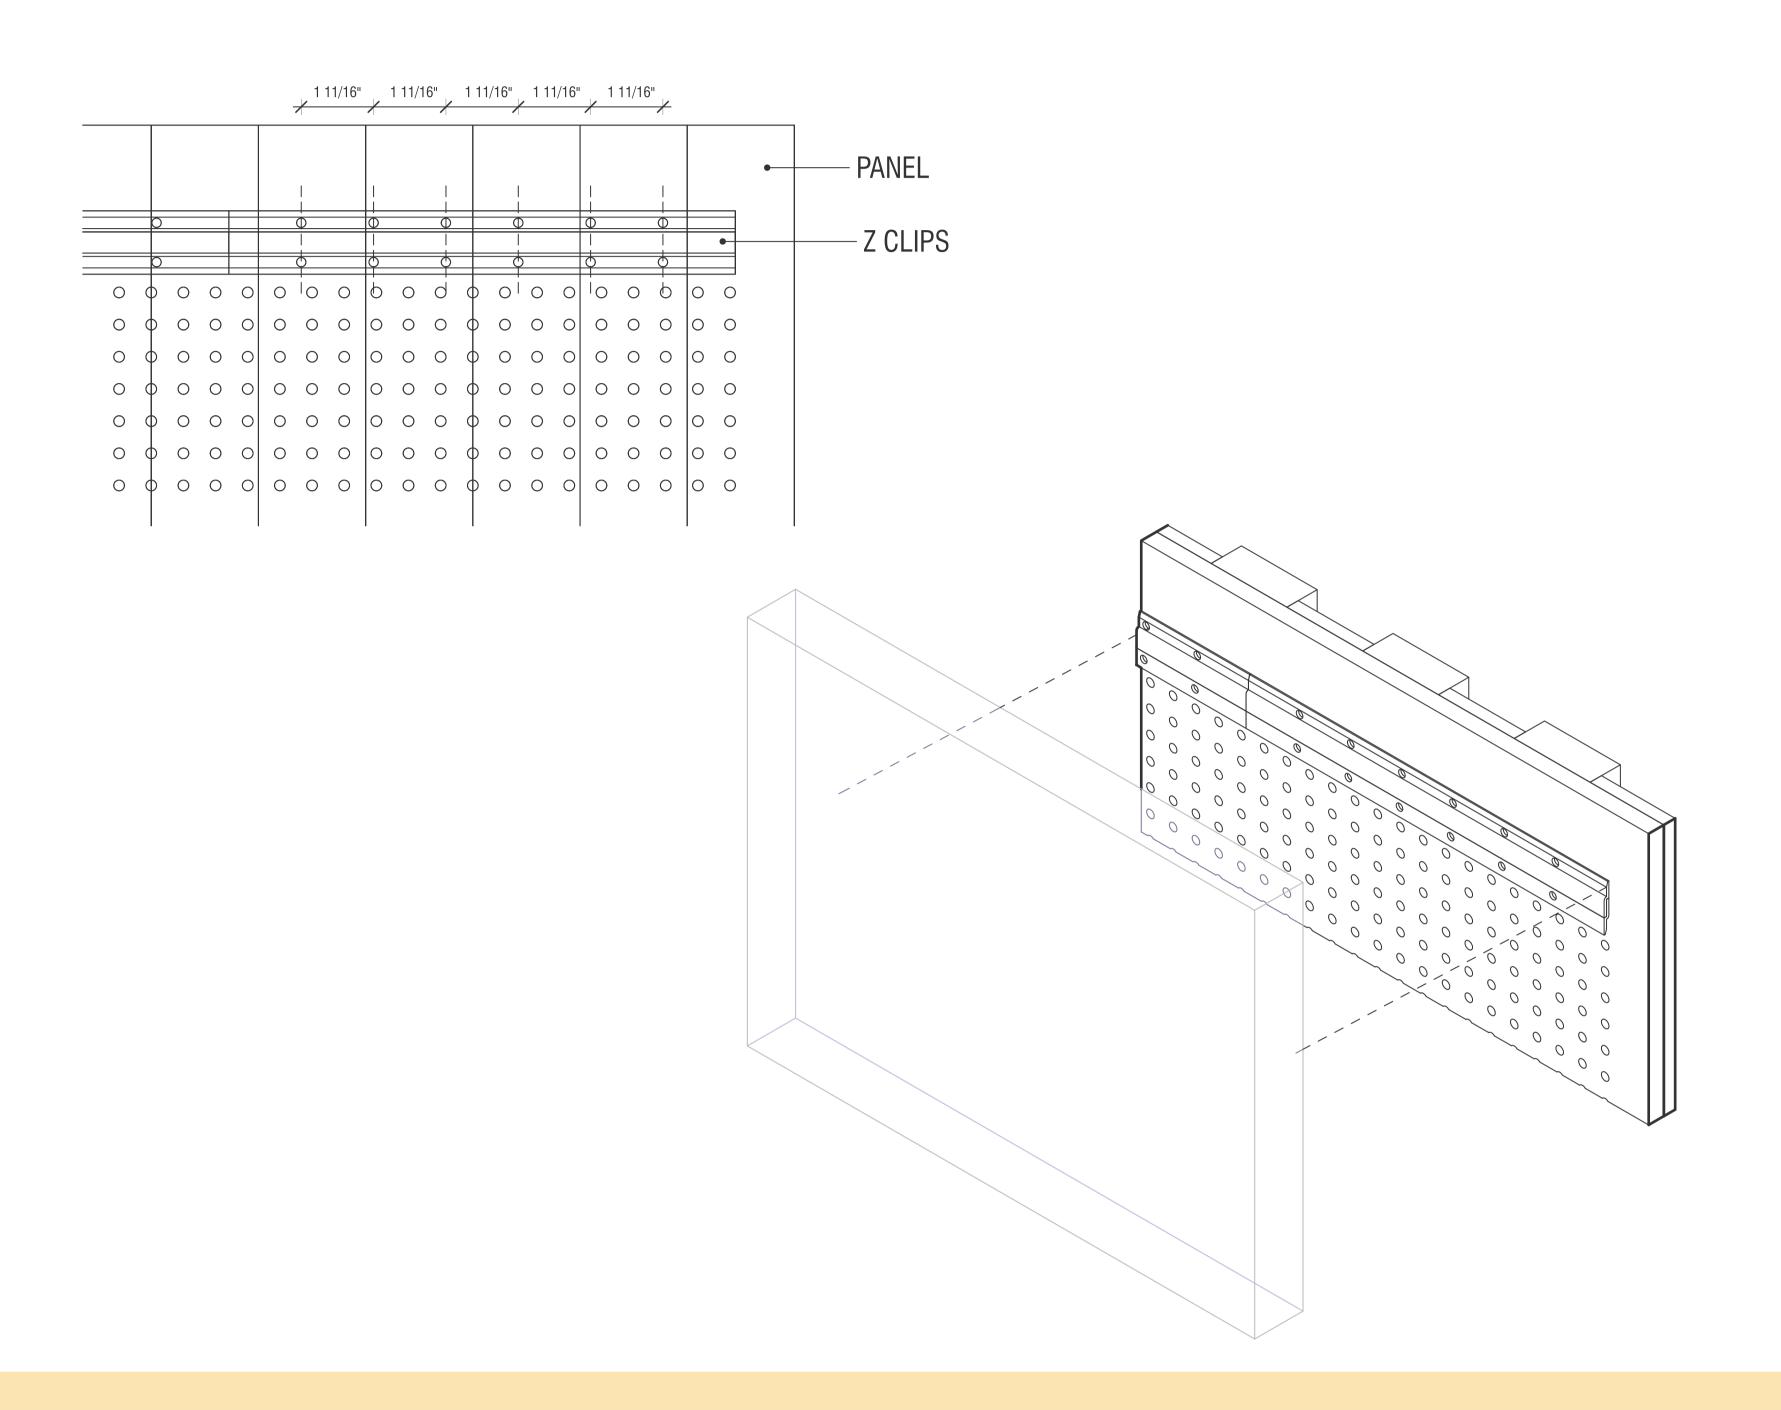

### LAMEL PANEL INSTALLATION

### Lamel Horizontall Panel Z-Clips Installation

#### **Z CLIPS**

- Z-clips may be used with PET Panels by screwing Z-clips into surface and into the panel
- Use screws that will not extend past panel surface. Full width Z-clips are recommended, evenly spaced vertically on the panels, with clips placed starting 4-6" from top of the panel, and multiple Z-clips spaced regularly as needed to support the panel against potential impact
- To ensure panels lay flat, support panel weight from top full width Z-clip. It is recommended that middle and bottom Z-clips be installed with a 1/16" gap to allow for panel flex