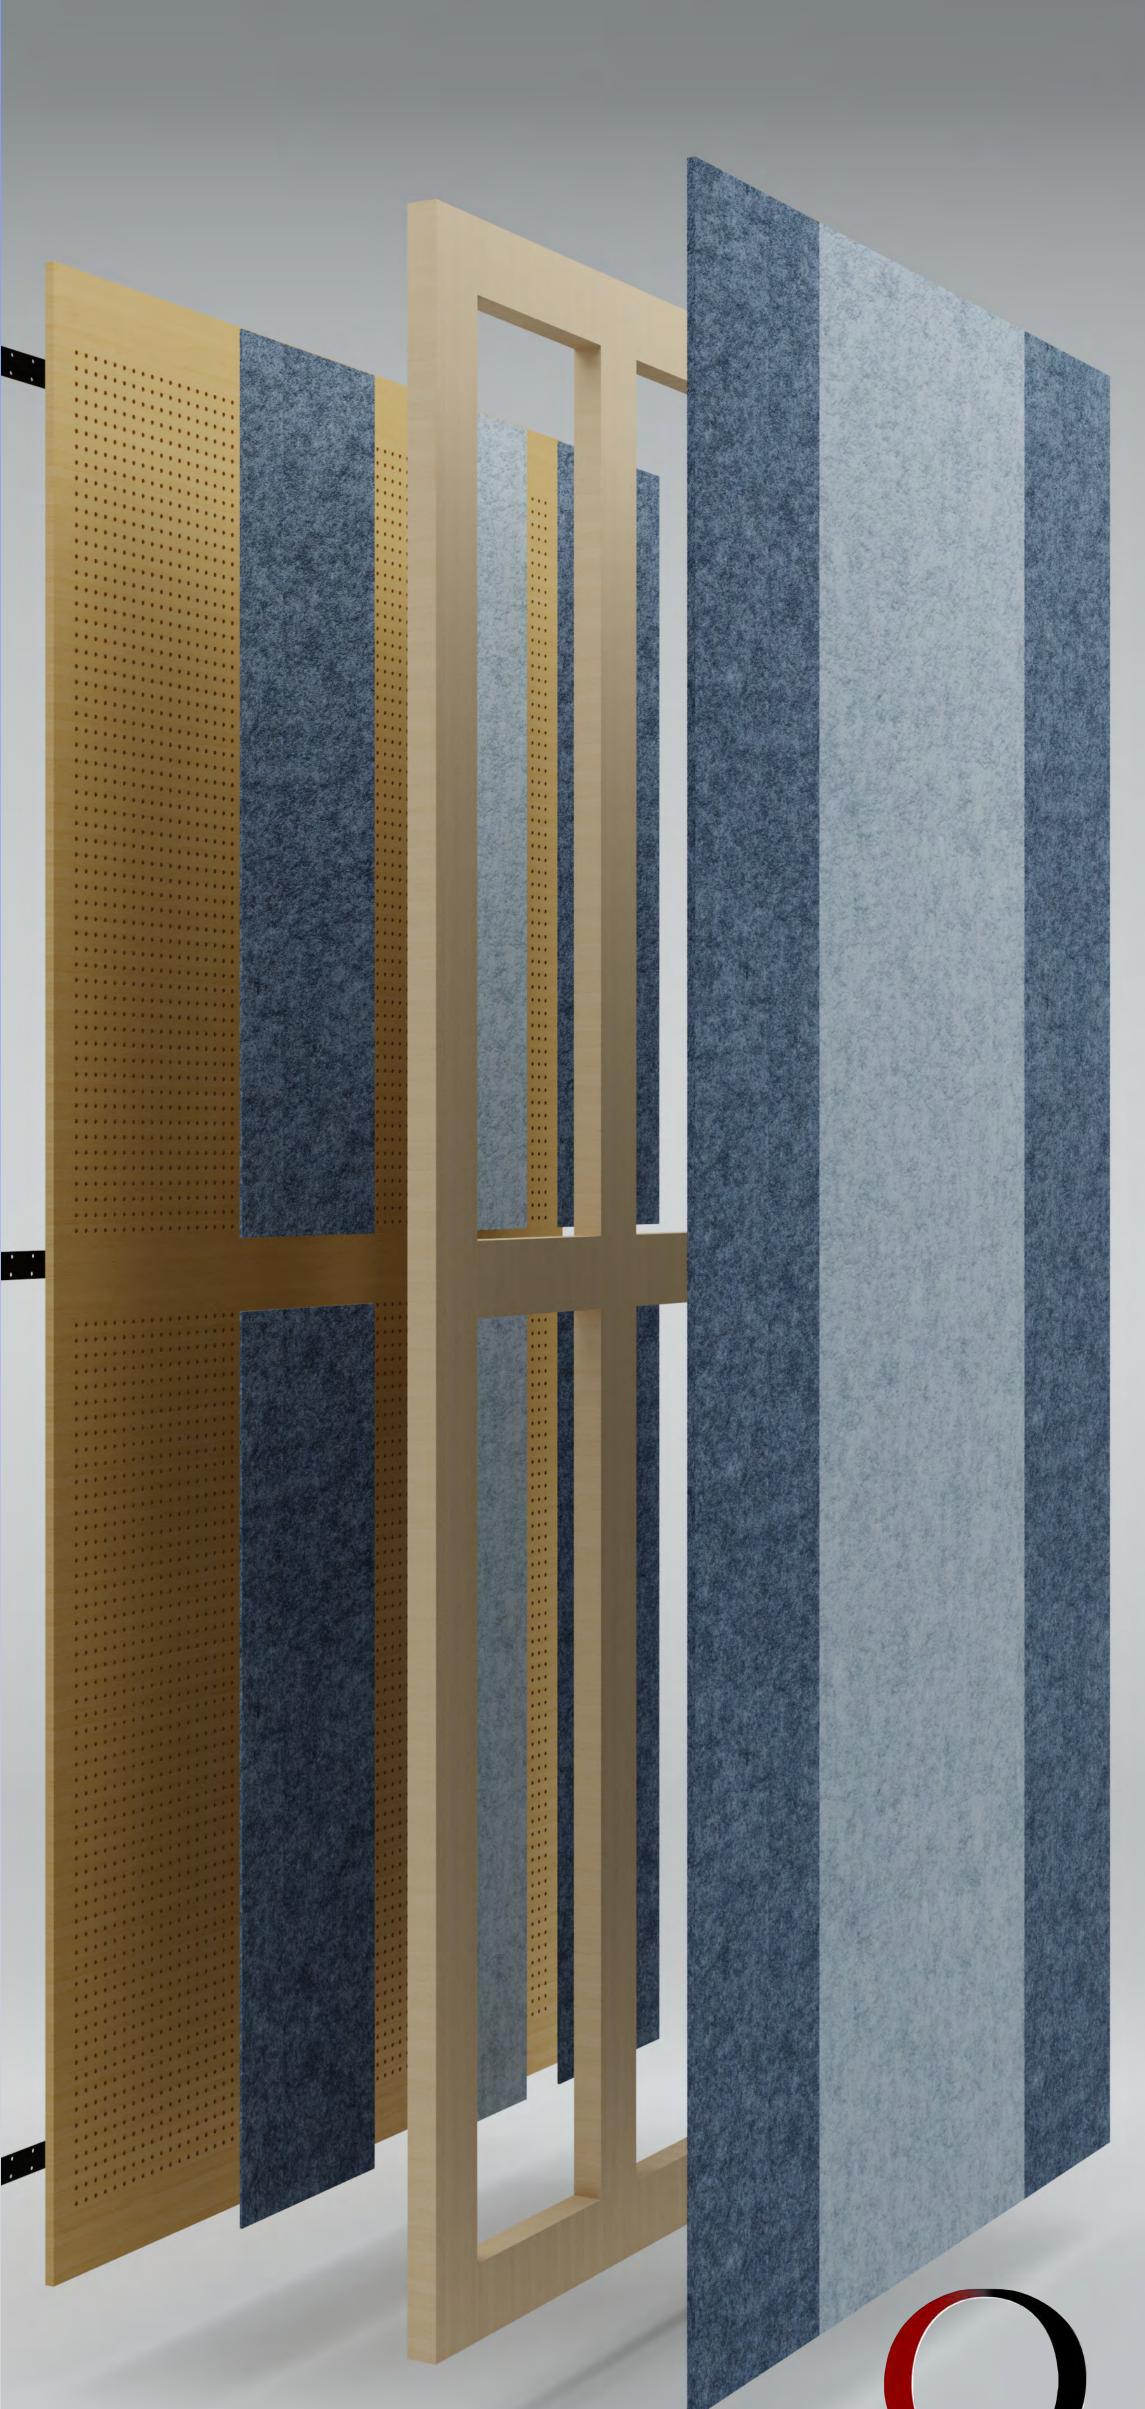

TOCKKY "OMEGA"

Panels introduce unique and hi-efficient multi-layer sound-absorbing solutions with industry only built-in "Dual-Air-Gap".

Tockky OMEGA brings 27 unify panels colors, and 2 color combinatins.

Omega panels, combine dual layer of PET panels with perforated MDF core.

OMEGA panel design incorporates multi-layer construction for exceptional NRC.

Acoustic **MDF** core panel is perforated with **1/4**" holes in **3/4**" spacing fashion extend the level of absorption of this panel.

Felt PET absorbing material, which brings low and high frequencies of noise-canceling characteristics.

PET material is fabricated in four thicknesses and mounted in a "layer-airgap-layer-airgap fashion", which creates additional deflecting and absorbing characteristics.