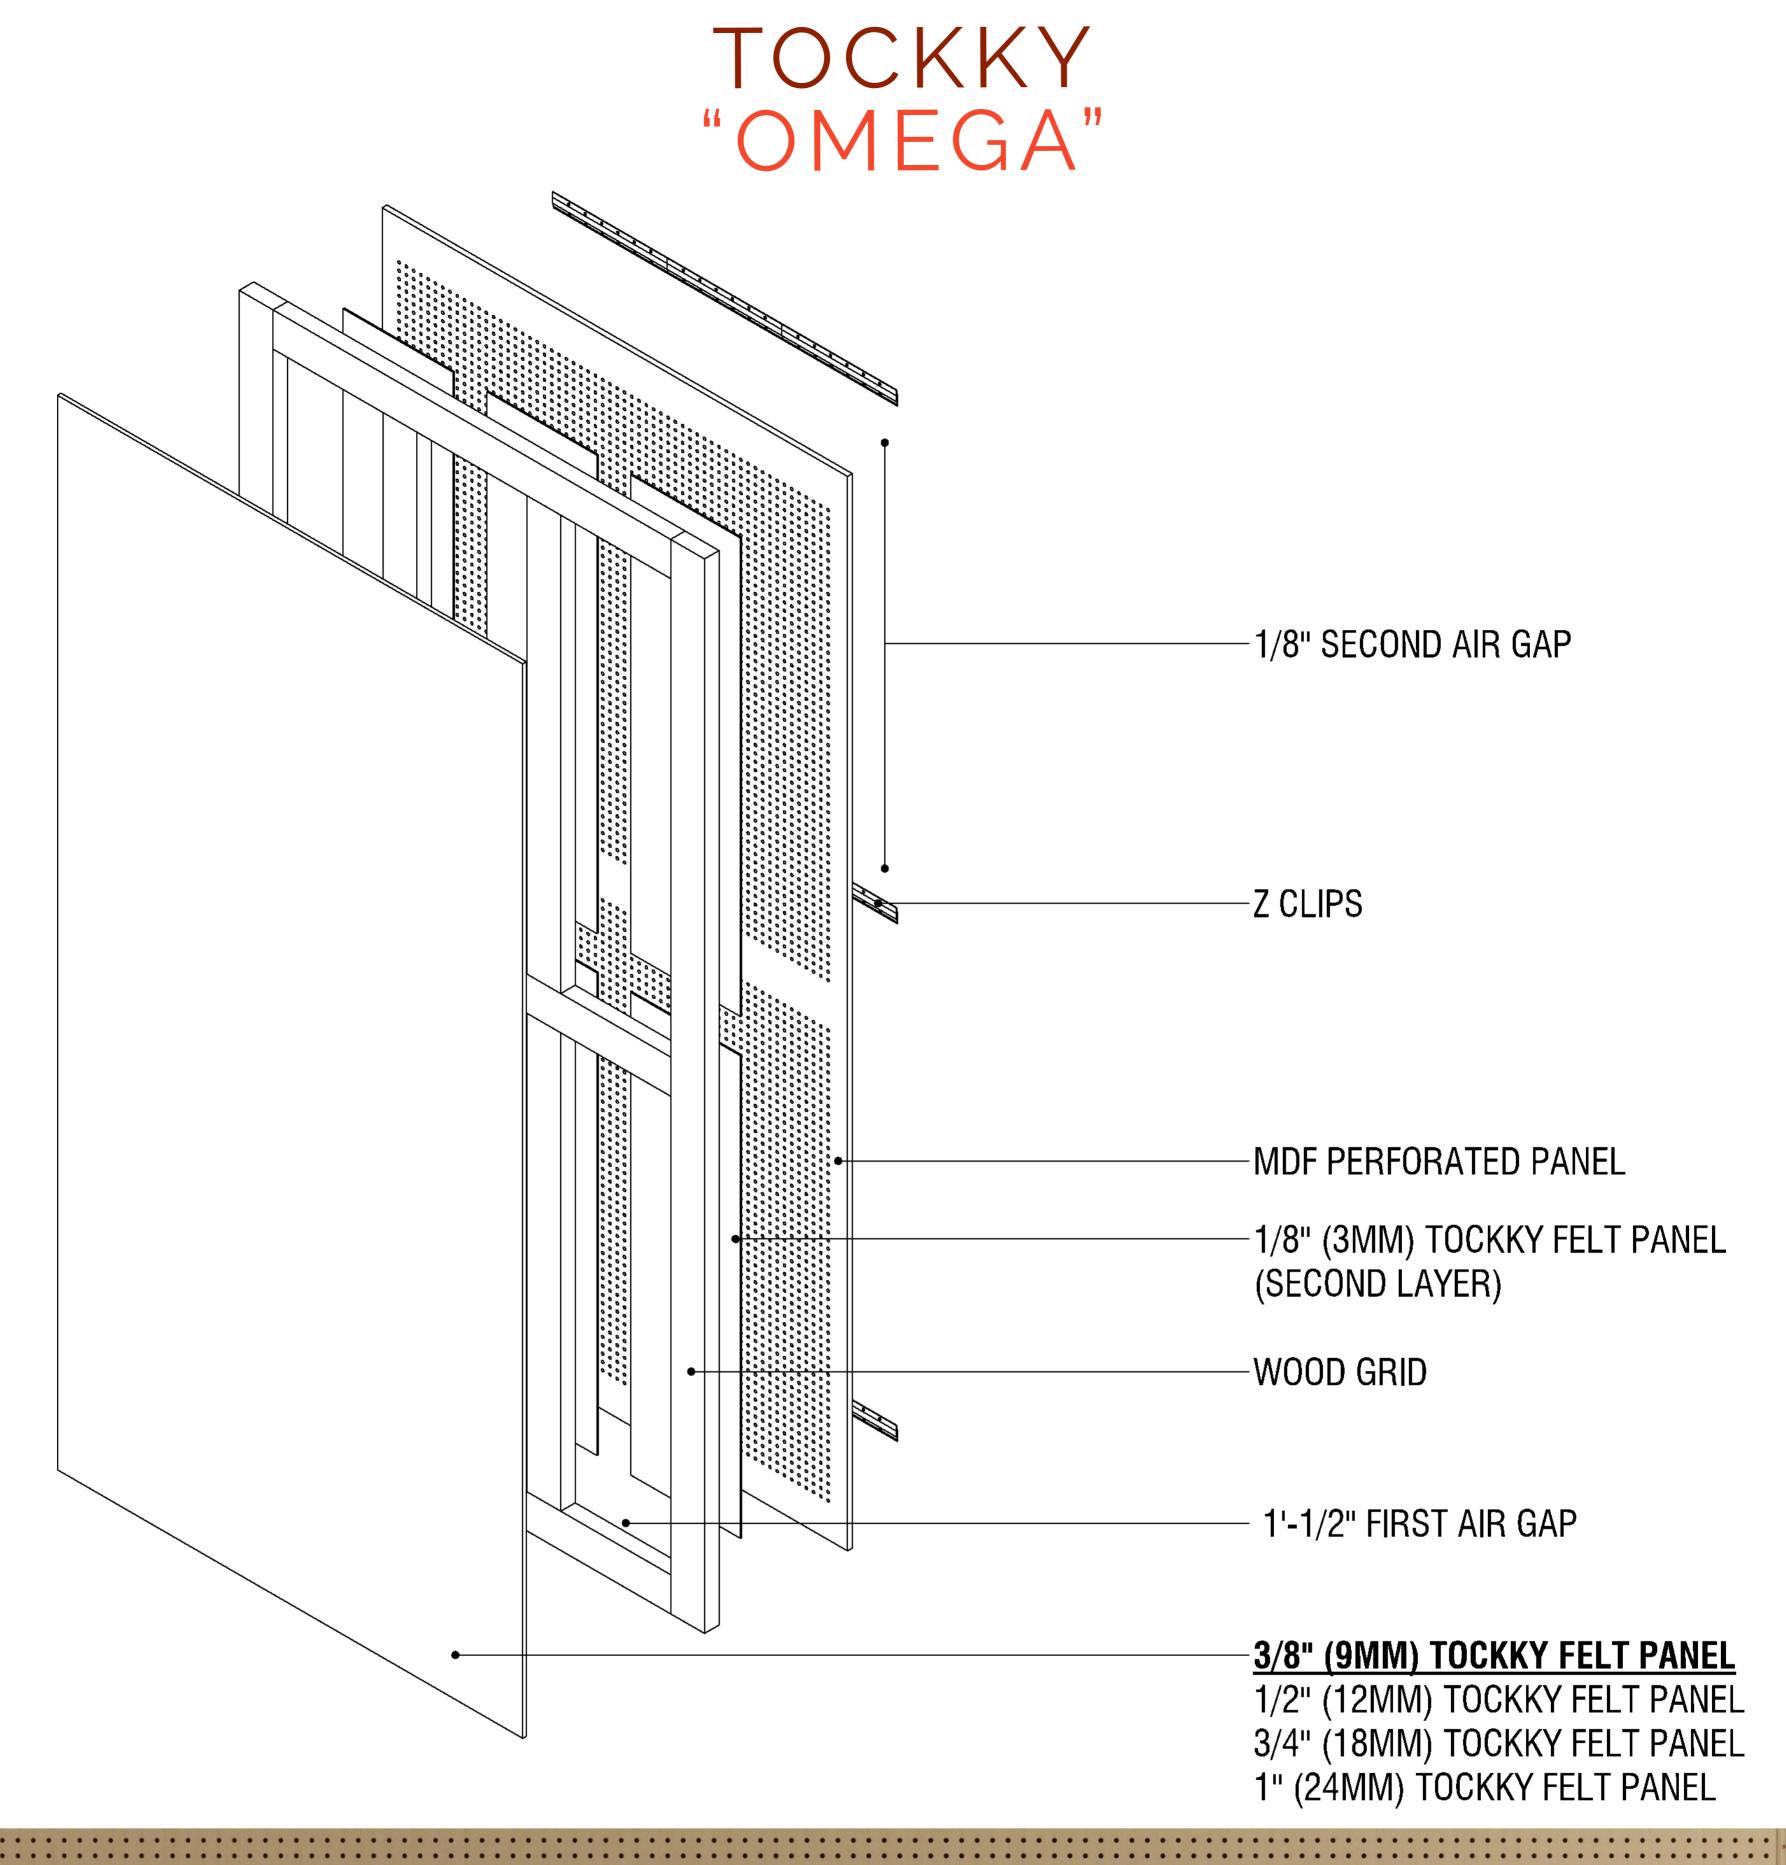

TOCKKY "OMEGA"

Panels introduce unique and hi-efficient multi-layer sound-absorbing solutions with industry only built-in "Dual-Air-Gap".

Tockky OMEGA brings 27 unify panels colors, and 2 color combinatins.

Omega panels, combine dual layer of PET panels with perforated MDF core.

OMEGA panel design incorporates multi-layer construction for exceptional NRC.

Acoustic **MDF** core panel is perforated with **1/4**" holes in **3/4**" spacing fashion extend the level of absorption of this panel.

Felt PET absorbing material, which brings low and high frequencies of noise-canceling characteristics.

PET material is fabricated in four thicknesses and mounted in a "layer-airgap-layer-airgap fashion", which creates additional deflecting and absorbing characteristics.