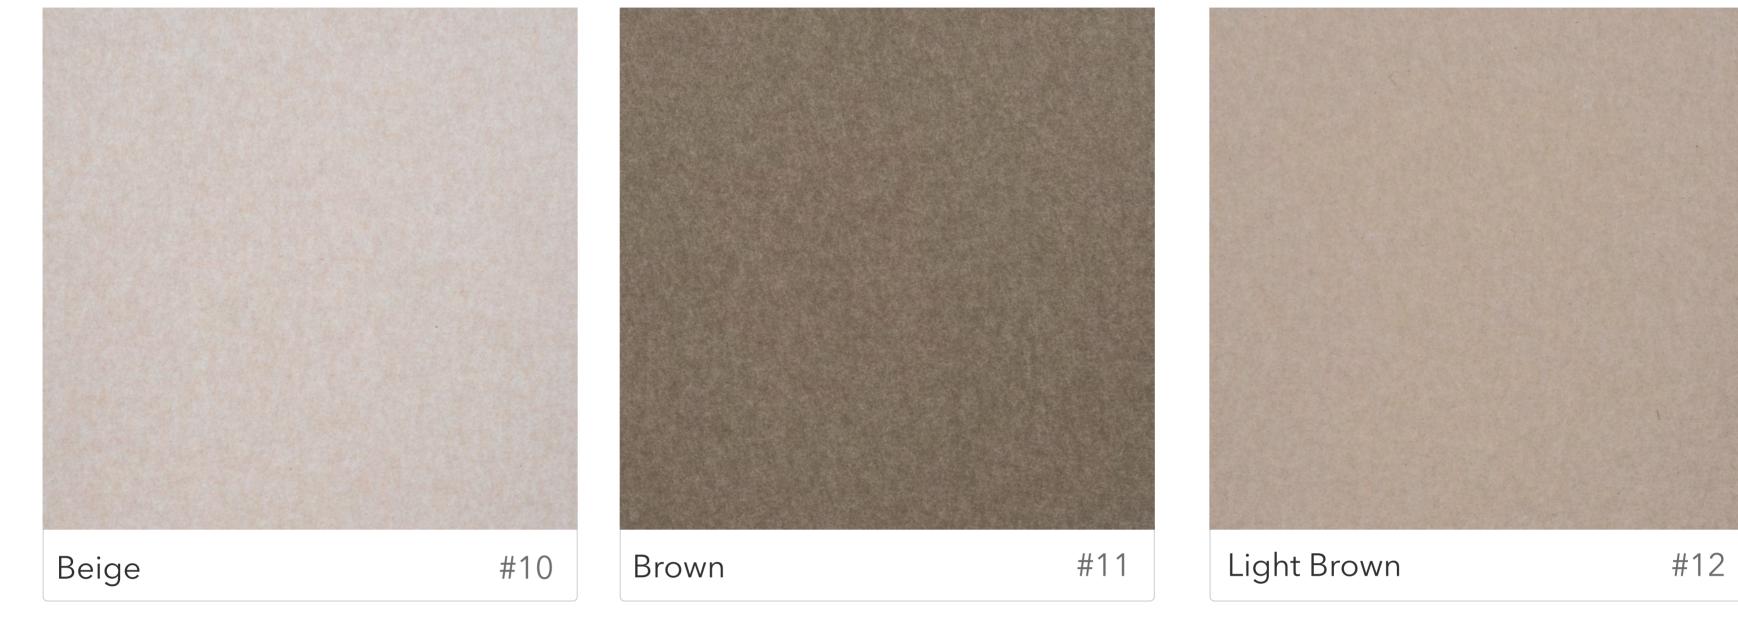

on ASTM-E84

"TOCKKY" Panels are industry leading LEEDv4 certified in 2019. Reference CDPH Standard Method v1.2, Table 4.1 LEED v4 - Low Emmiting Materials.

| MODELING SCENARIO            | <b>RESULT (PASS/FAIL)</b> | TVOC (mg m <sup>-3</sup> ) |
|------------------------------|---------------------------|----------------------------|
| Private Office (PO)          | PASS                      | 0.1                        |
| School Classroom (SC)        | PASS                      | < 0.1                      |
| Single Family Residence (R)* | PASS                      | 0.4                        |

\*Note: The single family residence scenario is not yet a CDPH requirement. It is provided for informational purposes only.





# COLOR PALETTE



























# COLOR PALETTE













# COLOR PALETTE









PAGE 8



#### TOCKKY.com Contact us @ Office@TOCKKY.com Call us 1(844)4TOCKKY; 1-844-486-2559