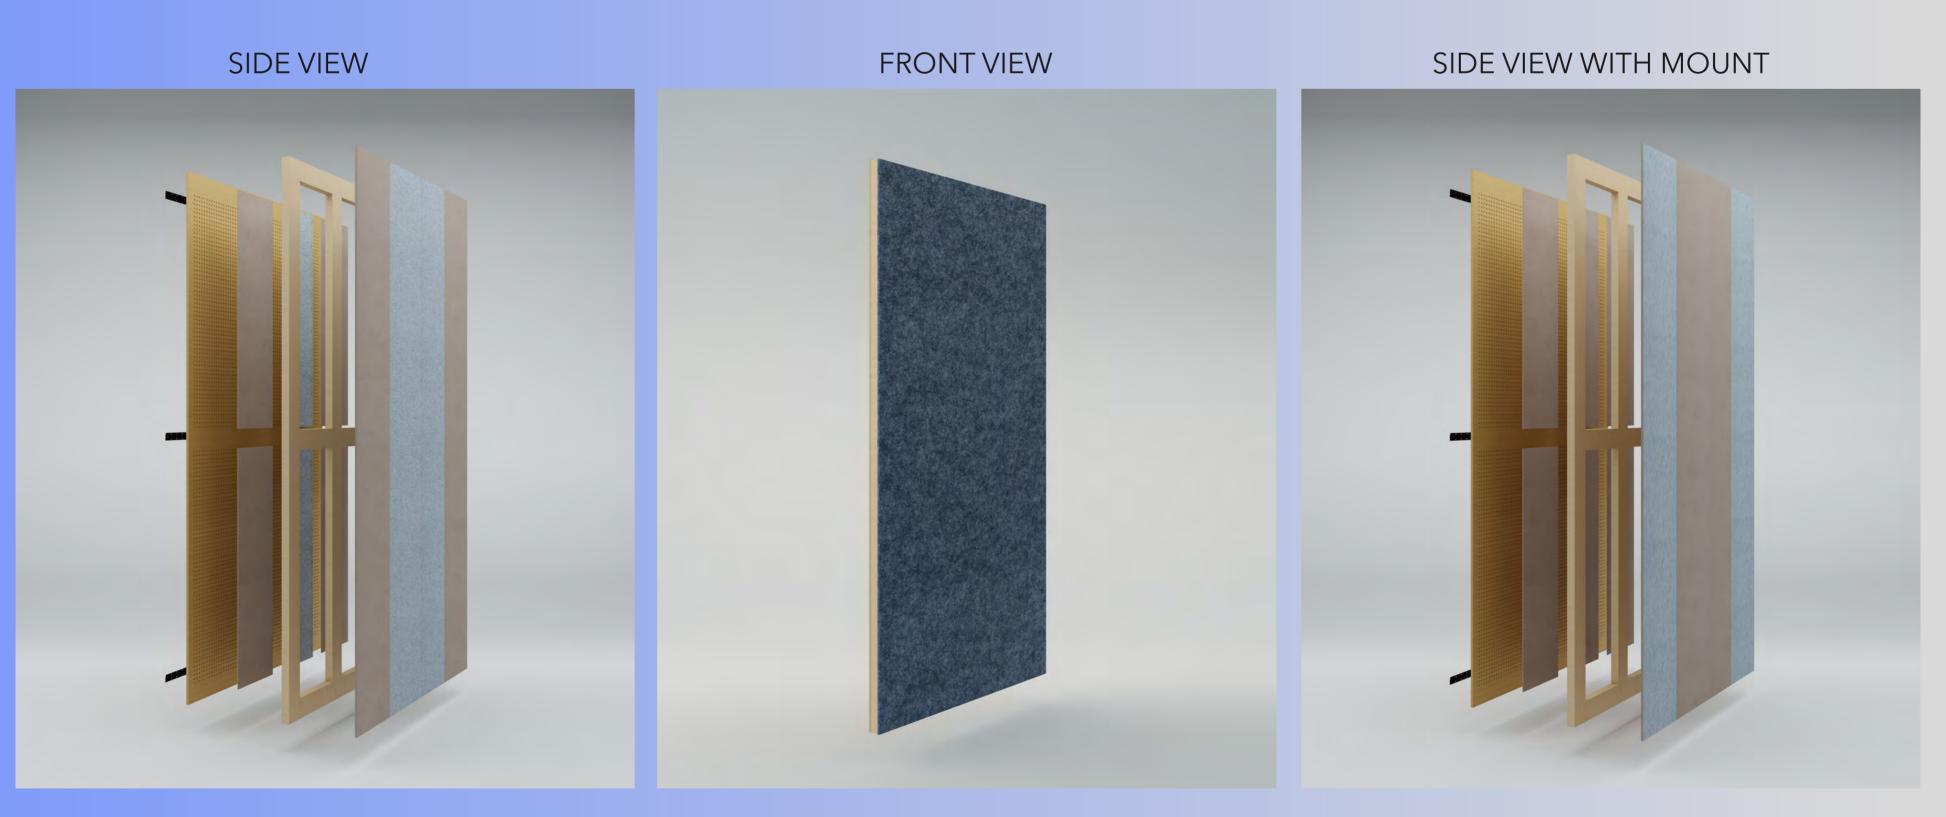

### SPECS

| Thickness of full panel<br>45mm(1-3/4") -9mm felt<br>36mm(2-3/8") -12mm felt<br>64mm(2-1/2") -18mm felt<br>76mm(3") -24mm felt | PRODUCT - PET multilayer wall panel<br>CONTENT - Perforated acoustic MDF | Size<br>W4'xH8                   |
|--------------------------------------------------------------------------------------------------------------------------------|--------------------------------------------------------------------------|----------------------------------|
| Wall Mount<br><b>Z-Clips</b>                                                                                                   |                                                                          | 3/8" AirGap<br><b>NRC 1,25</b> - |
| Thickness of full panel<br>45mm(1-3/4") -9mm felt<br>36mm(2-3/8") -12mm felt<br>64mm(2-1/2") -18mm felt<br>76mm(3") -24mm felt | PRODUCT - PET multilayer wall panel<br>CONTENT - Perforated acoustic MDF | Size<br>W4'xH9                   |
| Wall Mount                                                                                                                     |                                                                          | 3/8″ AirGap                      |

**"TOCKKY"** OMEGA Panel's standard size are from **4'x8'** to **4'x9'** vertical orientation. Our panels can be manufactured up to **5'x10'** and custom size.

High **NRC** delivered by OMEGA panel are divide by unique multi-layer of PET combine with perforated MDF CORE and unique for industry OMEGA only Dual-Air-Gap.