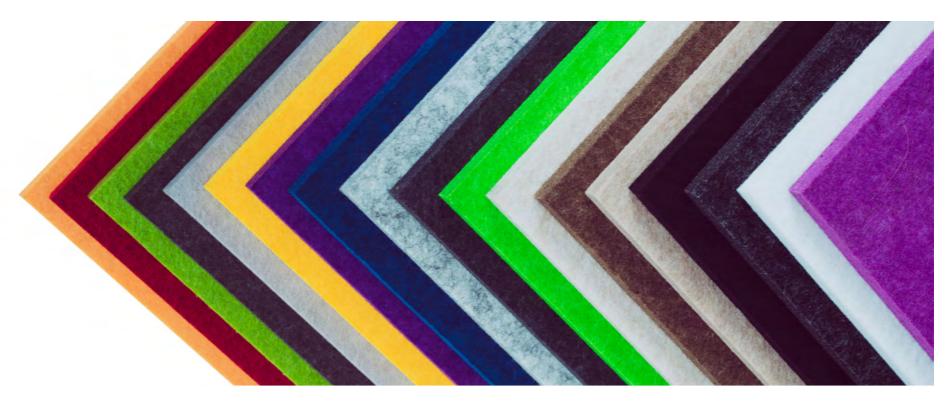

TOCKKY "OMEGA"

Panels introduce unique and hi-efficient multi-layer sound-absorbing solutions with industry only built-in "Dual-Air-Gap".

Tockky OMEGA brings 27 unify panels colors, and 2 color combinatins.

# COLOR PALETTE