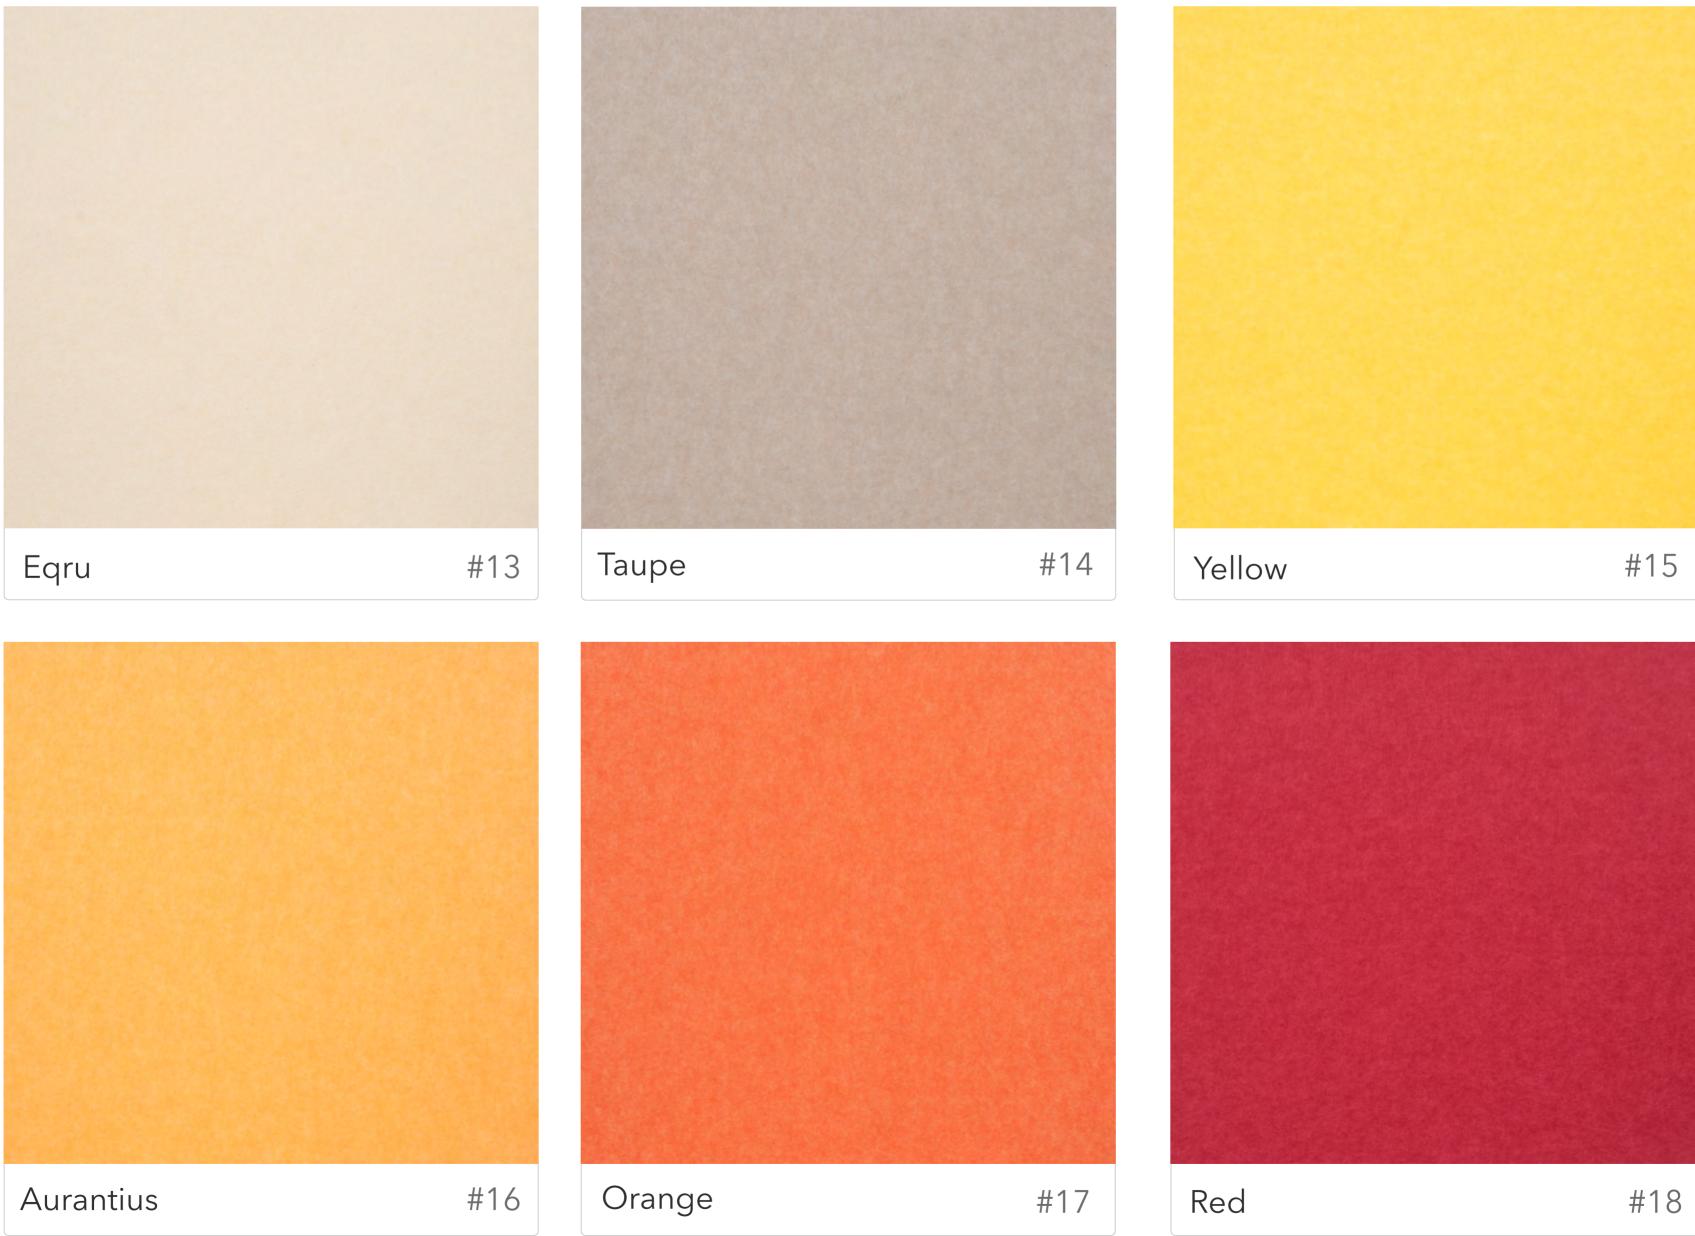

ASTM-E84

"TOCKKY" Panels are industry leading LEEDv4 certified in 2019. Reference CDPH Standard Method v1.2, Table 4.1 LEED v4 - Low Emmiting Materials.

| MODELING SCENARIO            | <b>RESULT (PASS/FAIL)</b> | TVOC (mg m <sup>-3</sup> ) |
|------------------------------|---------------------------|----------------------------|
| Private Office (PO)          | PASS                      | 0.1                        |
| School Classroom (SC)        | PASS                      | < 0.1                      |
| Single Family Residence (R)* | PASS                      | 0.4                        |

\*Note: The single family residence scenario is not yet a CDPH requirement. It is provided for informational purposes only.





# COLOR PALETTE



























# COLOR PALETTE













# COLOR PALETTE









PAGE 8



#### TOCKKY.com Contact us @ Office@TOCKKY.com Call us 1(844)4TOCKKY; 1-844-486-2559